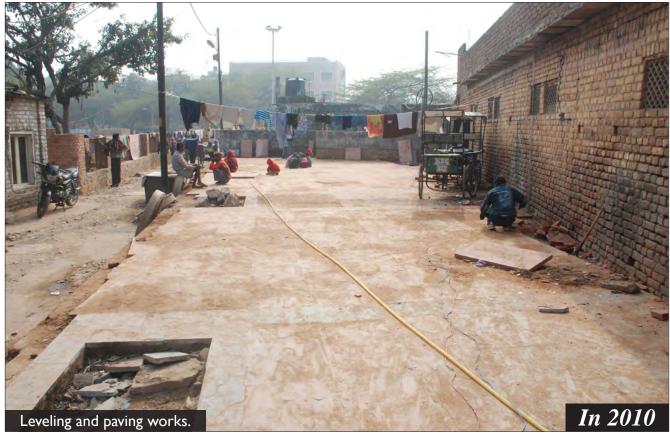

|    |
|     | Condition of Park                   | 58 |
|     | During Landscaping                  | 60 |
|     | After Completion                    | 61 |

# MASTER PLAN- PARKS NIZAMUDDIN BASTI Lala Lajpat Rai Marg **LEGEND** Park A - Central Park Along Musafir Khana Road Park B - Mother and Child Park East of MCD School Park C - Outer Park along Lala Lajpat Rai Market Park D - Open Space Near Night Shelter Park E-Triangular Park Behind Community Toilet Complex Park F - Park Adjoining School (Encroached) Park G - Barah Khamba Park



# Community Meeting





# Community Meeting





# Community Meeting















































































































### Park- C: Outer Park





### Park- C: Outer Park





















































**Proposal** 

#### F. Encroached Park

The park to the north of the school has several graves and the remains of a historic bridge ..... However a large portion of the park is encroached due to which development works in the park have not yet commenced.