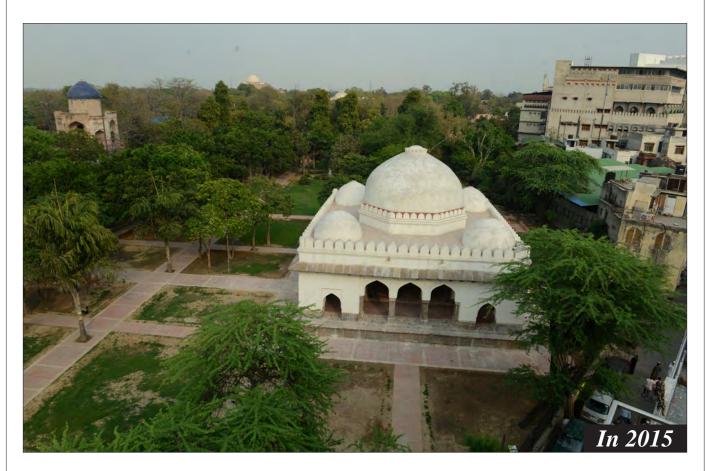

#### **CONTENTS**

| 1.0 | Master Plan- Parks Nizamuddin Basti | 04 |
|-----|-------------------------------------|----|
| 2.0 | Community Meetings                  | 06 |
| 3.0 | Basti Parks: Central Park           |    |
|     | Condition of Park                   | 10 |
|     | During Landscaping                  | 12 |
|     | After Completion                    | 14 |
| 4.0 | Basti Parks: Mother and Child Park  |    |
|     | Condition of Park                   | 17 |
|     | During Landscaping                  | 20 |
|     | After Completion                    | 22 |
| 5.0 | Basti Parks : Outer Park            |    |
|     | Condition of Park                   | 30 |
|     | During Landscaping                  | 32 |
|     | After Completion                    | 36 |
| 6.0 | Open Space Near Night Shelter       |    |
|     | Condition of Park                   | 39 |
|     | During Landscaping                  |    |
|     | After Completion                    | 44 |
| 7.0 | Basti Parks : Triangular Park       |    |
|     | Condition of Park                   | 47 |
|     | After Completion                    | 49 |
| 8.0 | Basti Parks: Park Adjoining School  |    |
|     | Existing Condition of Park          | 53 |
| 7.0 | Basti Parks: Barah Khamba Park      |    |
|     | Condition of Park                   | 58 |
|     | During Landscaping                  | 60 |
|     | After Completion                    | 61 |