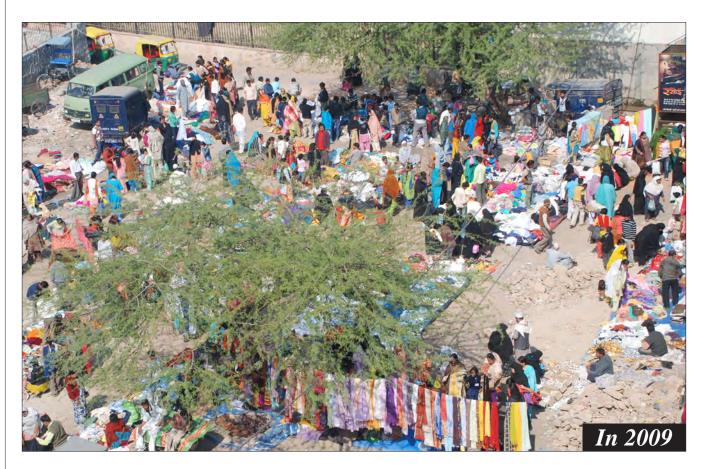

8.0 | Basti Parks: Park Adjoining School  |    |
|     | Existing Condition of Park          | 53 |
| 7.0 | Basti Parks: Barah Khamba Park      |    |
|     | Condition of Park                   | 58 |
|     | During Landscaping                  | 60 |
|     | After Completion                    | 61 |

# MASTER PLAN- PARKS NIZAMUDDIN BASTI Lala Lajpat Rai Marg **LEGEND** Park A - Central Park Along Musafir Khana Road Park B - Mother and Child Park East of MCD School Park C - Outer Park along Lala Lajpat Rai Market Park D - Open Space Near Night Shelter Park E-Triangular Park Behind Community Toilet Complex Park F - Park Adjoining School (Encroached) Park G - Barah Khamba Park



# Community Meeting





# Community Meeting





# Community Meeting















































































































### Park- C: Outer Park





### Park- C: Outer Park





















































**Proposal** 

#### F. Encroached Park

The park to the north of the school has several graves and the remains of a historic bridge ..... However a large portion of the park is encroached due to which development works in the park have not yet commenced.