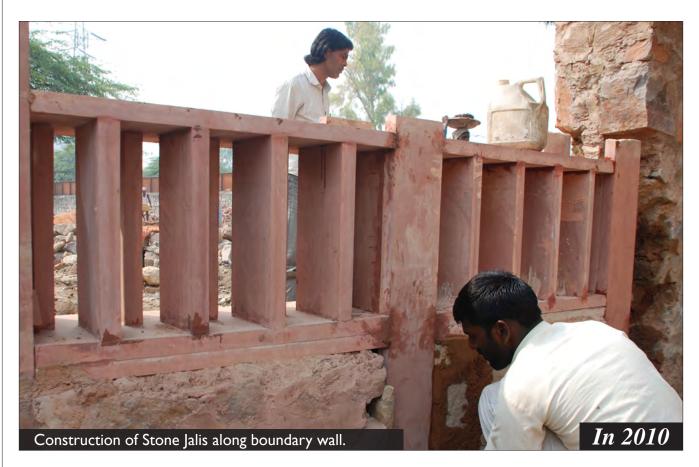

sti Parks: Park Adjoining School  |    |
|     | Existing Condition of Park          | 53 |
| 7.0 | Basti Parks: Barah Khamba Park      |    |
|     | Condition of Park                   | 58 |
|     | During Landscaping                  | 60 |
|     | After Completion                    | 61 |

# MASTER PLAN- PARKS NIZAMUDDIN BASTI Lala Lajpat Rai Marg **LEGEND** Park A - Central Park Along Musafir Khana Road Park B - Mother and Child Park East of MCD School Park C - Outer Park along Lala Lajpat Rai Market Park D - Open Space Near Night Shelter Park E-Triangular Park Behind Community Toilet Complex Park F - Park Adjoining School (Encroached) Park G - Barah Khamba Park



# Community Meeting





# Community Meeting





# Community Meeting















































































































### Park- C: Outer Park





### Park- C: Outer Park





















































**Proposal** 

#### F. Encroached Park

The park to the north of the school has several graves and the remains of a historic bridge ..... However a large portion of the park is encroached due to which development works in the park have not yet commenced.