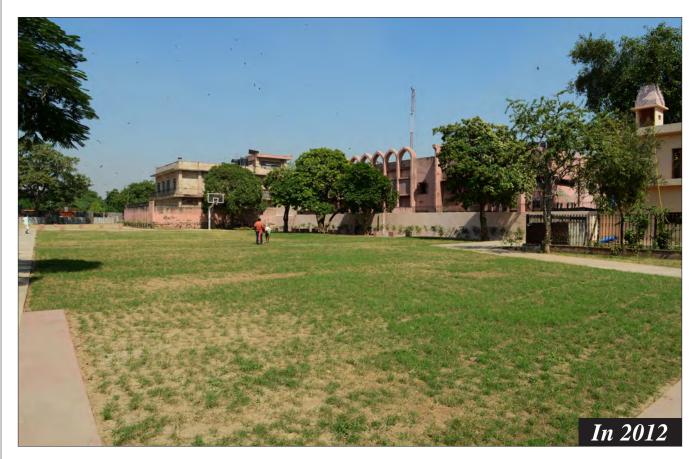

Condition of Park          | 53 |
| 7.0 | Basti Parks: Barah Khamba Park      |    |
|     | Condition of Park                   | 58 |
|     | During Landscaping                  | 60 |
|     | After Completion                    | 61 |

# MASTER PLAN- PARKS NIZAMUDDIN BASTI Lala Lajpat Rai Marg **LEGEND** Park A - Central Park Along Musafir Khana Road Park B - Mother and Child Park East of MCD School Park C - Outer Park along Lala Lajpat Rai Market Park D - Open Space Near Night Shelter Park E-Triangular Park Behind Community Toilet Complex Park F - Park Adjoining School (Encroached) Park G - Barah Khamba Park



# Community Meeting





# Community Meeting





# Community Meeting















































































































### Park- C: Outer Park





### Park- C: Outer Park





















































**Proposal** 

#### F. Encroached Park

The park to the north of the school has several graves and the remains of a historic bridge ..... However a large portion of the park is encroached due to which development works in the park have not yet commenced.