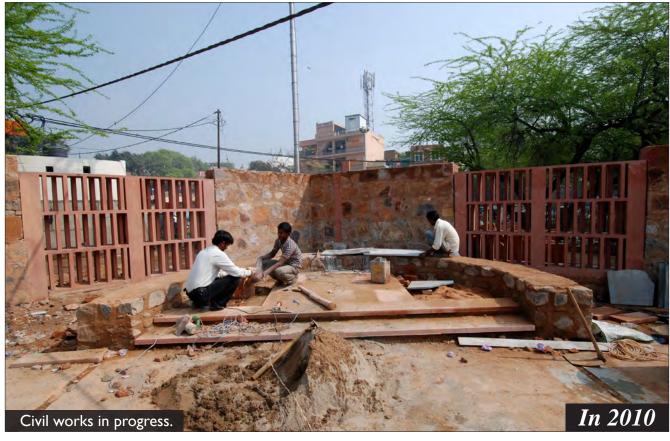

i Parks: Park Adjoining School  |    |
|     | Existing Condition of Park          | 53 |
| 7.0 | Basti Parks: Barah Khamba Park      |    |
|     | Condition of Park                   | 58 |
|     | During Landscaping                  | 60 |
|     | After Completion                    | 61 |

# MASTER PLAN- PARKS NIZAMUDDIN BASTI Lala Lajpat Rai Marg **LEGEND** Park A - Central Park Along Musafir Khana Road Park B - Mother and Child Park East of MCD School Park C - Outer Park along Lala Lajpat Rai Market Park D - Open Space Near Night Shelter Park E-Triangular Park Behind Community Toilet Complex Park F - Park Adjoining School (Encroached) Park G - Barah Khamba Park



# Community Meeting





# Community Meeting





# Community Meeting















































































































### Park- C: Outer Park





### Park- C: Outer Park





















































**Proposal** 

#### F. Encroached Park

The park to the north of the school has several graves and the remains of a historic bridge ..... However a large portion of the park is encroached due to which development works in the park have not yet commenced.