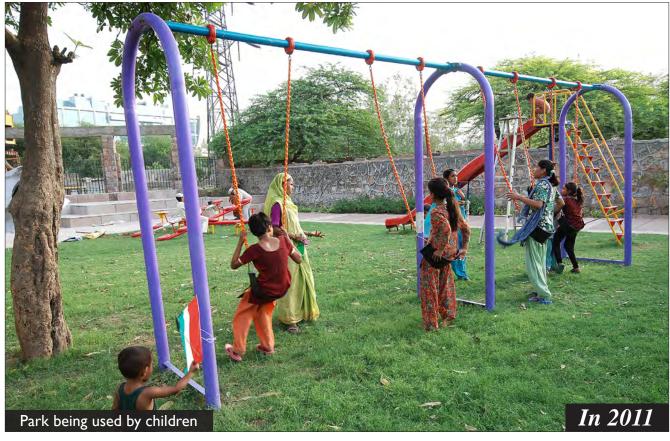

joining School  |    |
|     | Existing Condition of Park          | 53 |
| 7.0 | Basti Parks: Barah Khamba Park      |    |
|     | Condition of Park                   | 58 |
|     | During Landscaping                  | 60 |
|     | After Completion                    | 61 |

# MASTER PLAN- PARKS NIZAMUDDIN BASTI Lala Lajpat Rai Marg **LEGEND** Park A - Central Park Along Musafir Khana Road Park B - Mother and Child Park East of MCD School Park C - Outer Park along Lala Lajpat Rai Market Park D - Open Space Near Night Shelter Park E-Triangular Park Behind Community Toilet Complex Park F - Park Adjoining School (Encroached) Park G - Barah Khamba Park



# Community Meeting





# Community Meeting





# Community Meeting















































































































### Park- C: Outer Park





### Park- C: Outer Park





















































**Proposal** 

#### F. Encroached Park

The park to the north of the school has several graves and the remains of a historic bridge ..... However a large portion of the park is encroached due to which development works in the park have not yet commenced.