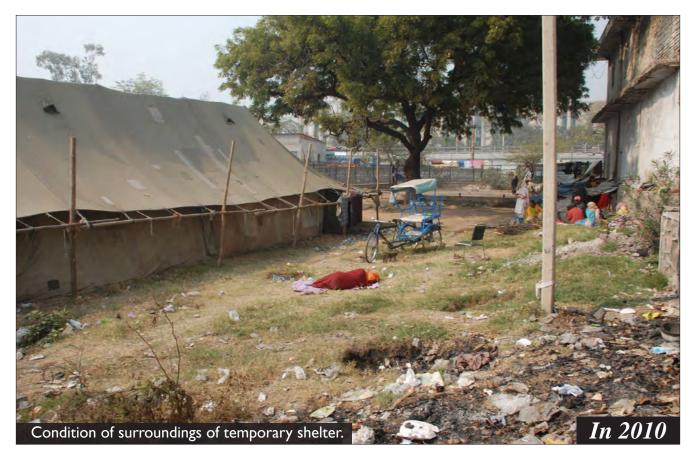

ondition of Park                   | 58 |
|     | During Landscaping                  | 60 |
|     | After Completion                    | 61 |

# MASTER PLAN- PARKS NIZAMUDDIN BASTI Lala Lajpat Rai Marg **LEGEND** Park A - Central Park Along Musafir Khana Road Park B - Mother and Child Park East of MCD School Park C - Outer Park along Lala Lajpat Rai Market Park D - Open Space Near Night Shelter Park E-Triangular Park Behind Community Toilet Complex Park F - Park Adjoining School (Encroached) Park G - Barah Khamba Park



# Community Meeting





# Community Meeting





# Community Meeting















































































































### Park- C: Outer Park





### Park- C: Outer Park





















































**Proposal** 

#### F. Encroached Park

The park to the north of the school has several graves and the remains of a historic bridge ..... However a large portion of the park is encroached due to which development works in the park have not yet commenced.