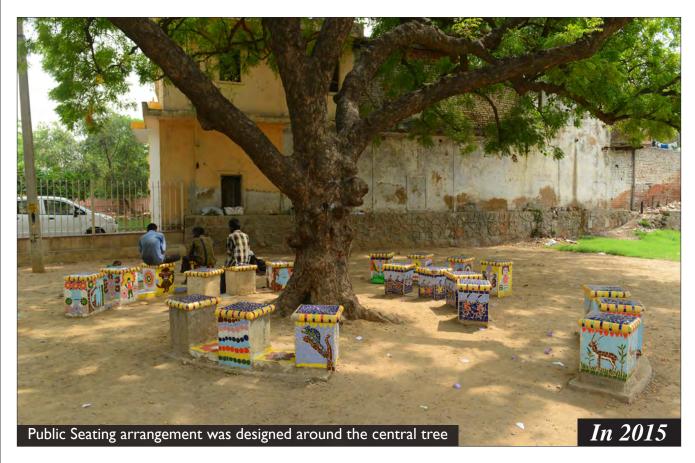

of Park                   | 58 |
|     | During Landscaping                  | 60 |
|     | After Completion                    | 61 |

# MASTER PLAN- PARKS NIZAMUDDIN BASTI Lala Lajpat Rai Marg **LEGEND** Park A - Central Park Along Musafir Khana Road Park B - Mother and Child Park East of MCD School Park C - Outer Park along Lala Lajpat Rai Market Park D - Open Space Near Night Shelter Park E-Triangular Park Behind Community Toilet Complex Park F - Park Adjoining School (Encroached) Park G - Barah Khamba Park



# Community Meeting





# Community Meeting





# Community Meeting















































































































### Park- C: Outer Park





### Park- C: Outer Park





















































**Proposal** 

#### F. Encroached Park

The park to the north of the school has several graves and the remains of a historic bridge ..... However a large portion of the park is encroached due to which development works in the park have not yet commenced.