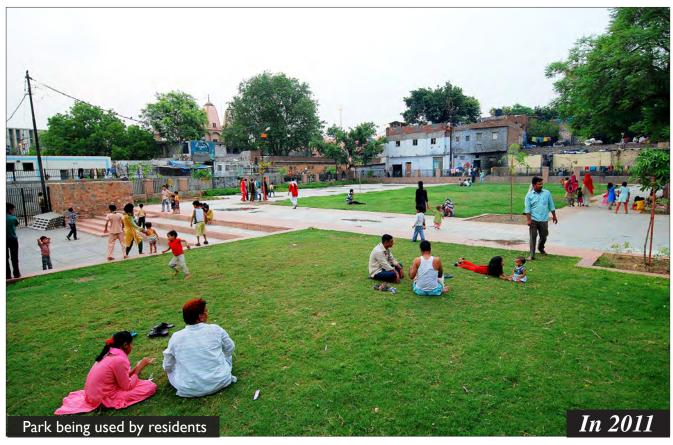

| 49 |
| 8.0 | Basti Parks: Park Adjoining School  |    |
|     | Existing Condition of Park          | 53 |
| 7.0 | Basti Parks: Barah Khamba Park      |    |
|     | Condition of Park                   | 58 |
|     | During Landscaping                  | 60 |
|     | After Completion                    | 61 |

# MASTER PLAN- PARKS NIZAMUDDIN BASTI Lala Lajpat Rai Marg **LEGEND** Park A - Central Park Along Musafir Khana Road Park B - Mother and Child Park East of MCD School Park C - Outer Park along Lala Lajpat Rai Market Park D - Open Space Near Night Shelter Park E-Triangular Park Behind Community Toilet Complex Park F - Park Adjoining School (Encroached) Park G - Barah Khamba Park



# Community Meeting





# Community Meeting





# Community Meeting















































































































### Park- C: Outer Park





### Park- C: Outer Park





















































**Proposal** 

#### F. Encroached Park

The park to the north of the school has several graves and the remains of a historic bridge ..... However a large portion of the park is encroached due to which development works in the park have not yet commenced.