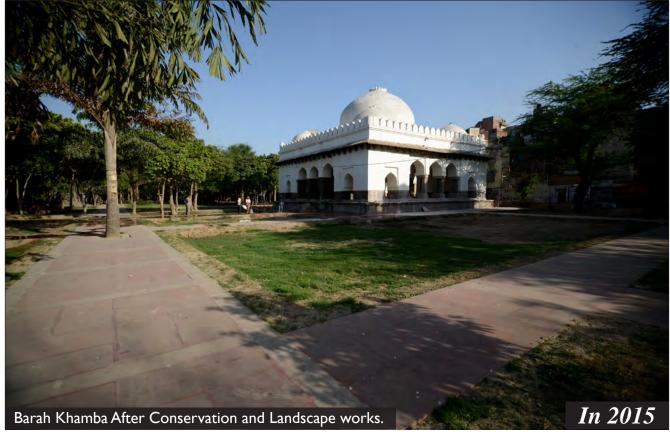

#### **CONTENTS**

| 1.0 | Master Plan- Parks Nizamuddin Basti | 04 |
|-----|-------------------------------------|----|
| 2.0 | Community Meetings                  | 06 |
| 3.0 | Basti Parks: Central Park           |    |
|     | Condition of Park                   | 10 |
|     | During Landscaping                  | 12 |
|     | After Completion                    | 14 |
| 4.0 | Basti Parks: Mother and Child Park  |    |
|     | Condition of Park                   | 17 |
|     | During Landscaping                  | 20 |
|     | After Completion                    | 22 |
| 5.0 | Basti Parks : Outer Park            |    |
|     | Condition of Park                   | 30 |
|     | During Landscaping                  | 32 |
|     | After Completion                    | 36 |
| 6.0 | Open Space Near Night Shelter       |    |
|     | Condition of Park                   | 39 |
|     | During Landscaping                  |    |
|     | After Completion                    | 44 |
| 7.0 | Basti Parks : Triangular Park       |    |
|     | Condition of Park                   | 47 |
|     | After Completion                    | 49 |
| 8.0 | Basti Parks: Park Adjoining School  |    |
|     | Existing Condition of Park          | 53 |
| 7.0 | Basti Parks: Barah Khamba Park      |    |
|     | Condition of Park                   | 58 |
|     | During Landscaping                  | 60 |
|     | After Completion                    | 61 |