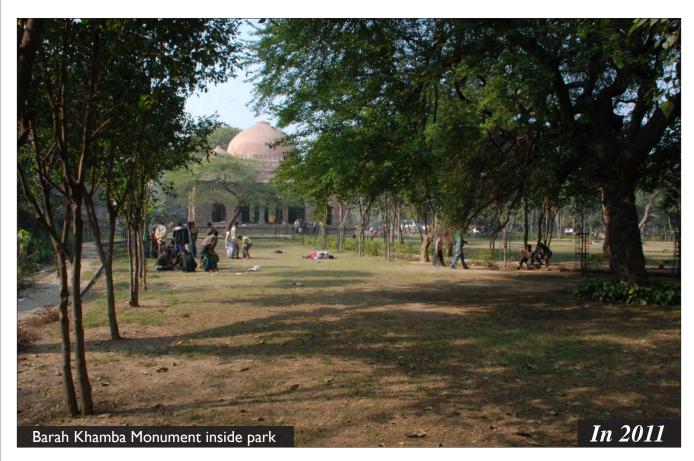

#### **CONTENTS**

| 1.0 | Master Plan- Parks Nizamuddin Basti | 04 |
|-----|-------------------------------------|----|
| 2.0 | Community Meetings                  | 06 |
| 3.0 | Basti Parks: Central Park           |    |
|     | Condition of Park                   | 10 |
|     | During Landscaping                  | 12 |
|     | After Completion                    | 14 |
| 4.0 | Basti Parks: Mother and Child Park  |    |
|     | Condition of Park                   | 17 |
|     | During Landscaping                  | 20 |
|     | After Completion                    | 22 |
| 5.0 | Basti Parks : Outer Park            |    |
|     | Condition of Park                   | 30 |
|     | During Landscaping                  | 32 |
|     | After Completion                    | 36 |
| 6.0 | Open Space Near Night Shelter       |    |
|     | Condition of Park                   | 39 |
|     | During Landscaping                  |    |
|     | After Completion                    | 44 |
| 7.0 | Basti Parks : Triangular Park       |    |
|     | Condition of Park                   | 47 |
|     | After Completion                    | 49 |
| 8.0 | Basti Parks: Park Adjoining School  |    |
|     | Existing Condition of Park          | 53 |
| 7.0 | Basti Parks: Barah Khamba Park      |    |
|     | Condition of Park                   | 58 |
|     | During Landscaping                  | 60 |
|     | After Completion                    | 61 |