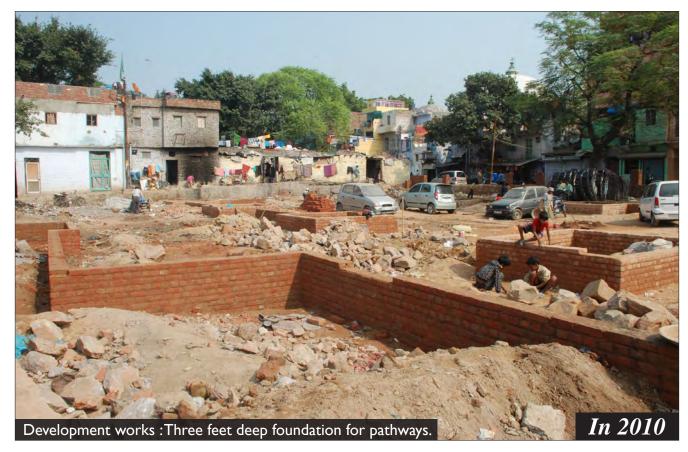

| 49 |
| 8.0 | Basti Parks: Park Adjoining School  |    |
|     | Existing Condition of Park          | 53 |
| 7.0 | Basti Parks: Barah Khamba Park      |    |
|     | Condition of Park                   | 58 |
|     | During Landscaping                  | 60 |
|     | After Completion                    | 61 |

# MASTER PLAN- PARKS NIZAMUDDIN BASTI Lala Lajpat Rai Marg **LEGEND** Park A - Central Park Along Musafir Khana Road Park B - Mother and Child Park East of MCD School Park C - Outer Park along Lala Lajpat Rai Market Park D - Open Space Near Night Shelter Park E-Triangular Park Behind Community Toilet Complex Park F - Park Adjoining School (Encroached) Park G - Barah Khamba Park



# Community Meeting





# Community Meeting





# Community Meeting















































































































### Park- C: Outer Park





### Park- C: Outer Park





















































**Proposal** 

#### F. Encroached Park

The park to the north of the school has several graves and the remains of a historic bridge ..... However a large portion of the park is encroached due to which development works in the park have not yet commenced.