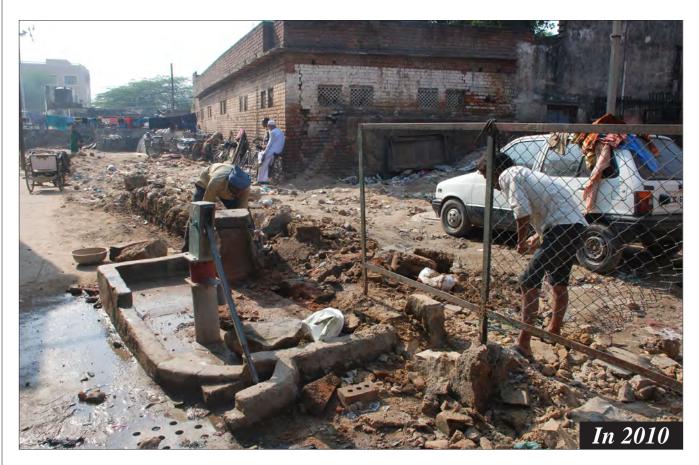

rk      |    |
|     | Condition of Park                   | 58 |
|     | During Landscaping                  | 60 |
|     | After Completion                    | 61 |

# MASTER PLAN- PARKS NIZAMUDDIN BASTI Lala Lajpat Rai Marg **LEGEND** Park A - Central Park Along Musafir Khana Road Park B - Mother and Child Park East of MCD School Park C - Outer Park along Lala Lajpat Rai Market Park D - Open Space Near Night Shelter Park E-Triangular Park Behind Community Toilet Complex Park F - Park Adjoining School (Encroached) Park G - Barah Khamba Park



# Community Meeting





# Community Meeting





# Community Meeting















































































































### Park- C: Outer Park





### Park- C: Outer Park





















































**Proposal** 

#### F. Encroached Park

The park to the north of the school has several graves and the remains of a historic bridge ..... However a large portion of the park is encroached due to which development works in the park have not yet commenced.