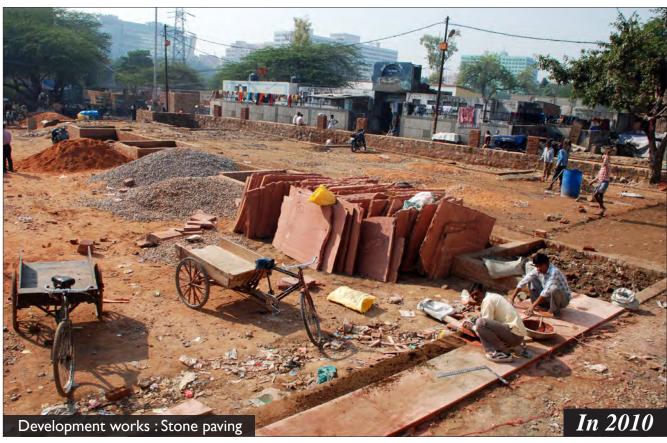

| 49 |
| 8.0 | Basti Parks: Park Adjoining School  |    |
|     | Existing Condition of Park          | 53 |
| 7.0 | Basti Parks: Barah Khamba Park      |    |
|     | Condition of Park                   | 58 |
|     | During Landscaping                  | 60 |
|     | After Completion                    | 61 |

# MASTER PLAN- PARKS NIZAMUDDIN BASTI Lala Lajpat Rai Marg **LEGEND** Park A - Central Park Along Musafir Khana Road Park B - Mother and Child Park East of MCD School Park C - Outer Park along Lala Lajpat Rai Market Park D - Open Space Near Night Shelter Park E-Triangular Park Behind Community Toilet Complex Park F - Park Adjoining School (Encroached) Park G - Barah Khamba Park



# Community Meeting





# Community Meeting





# Community Meeting















































































































### Park- C: Outer Park





### Park- C: Outer Park





















































**Proposal** 

#### F. Encroached Park

The park to the north of the school has several graves and the remains of a historic bridge ..... However a large portion of the park is encroached due to which development works in the park have not yet commenced.