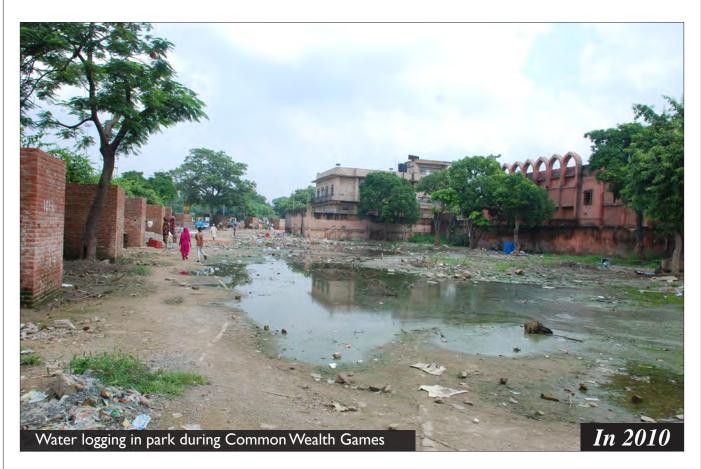

|
|     | Existing Condition of Park          | 53 |
| 7.0 | Basti Parks: Barah Khamba Park      |    |
|     | Condition of Park                   | 58 |
|     | During Landscaping                  | 60 |
|     | After Completion                    | 61 |

# MASTER PLAN- PARKS NIZAMUDDIN BASTI Lala Lajpat Rai Marg **LEGEND** Park A - Central Park Along Musafir Khana Road Park B - Mother and Child Park East of MCD School Park C - Outer Park along Lala Lajpat Rai Market Park D - Open Space Near Night Shelter Park E-Triangular Park Behind Community Toilet Complex Park F - Park Adjoining School (Encroached) Park G - Barah Khamba Park



# Community Meeting





# Community Meeting





# Community Meeting















































































































### Park- C: Outer Park





### Park- C: Outer Park





















































**Proposal** 

#### F. Encroached Park

The park to the north of the school has several graves and the remains of a historic bridge ..... However a large portion of the park is encroached due to which development works in the park have not yet commenced.