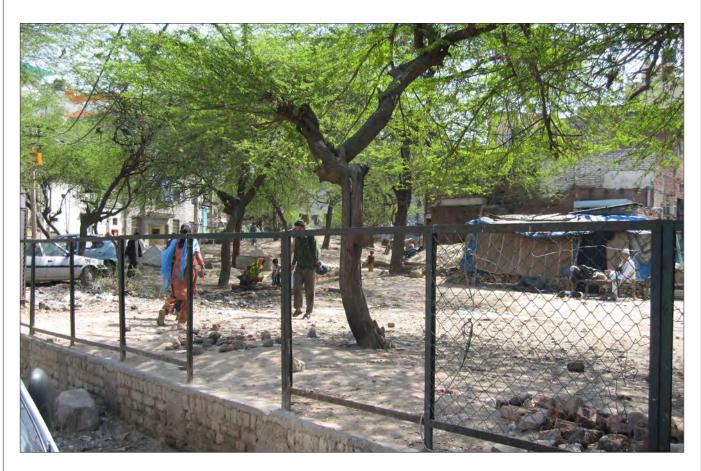

d Child Park East of MCD School Park C - Outer Park along Lala Lajpat Rai Market Park D - Open Space Near Night Shelter Park E-Triangular Park Behind Community Toilet Complex Park F - Park Adjoining School (Encroached) Park G - Barah Khamba Park



# Community Meeting





# Community Meeting





# Community Meeting















































































































### Park- C: Outer Park





### Park- C: Outer Park





















































**Proposal** 

#### F. Encroached Park

The park to the north of the school has several graves and the remains of a historic bridge ..... However a large portion of the park is encroached due to which development works in the park have not yet commenced.