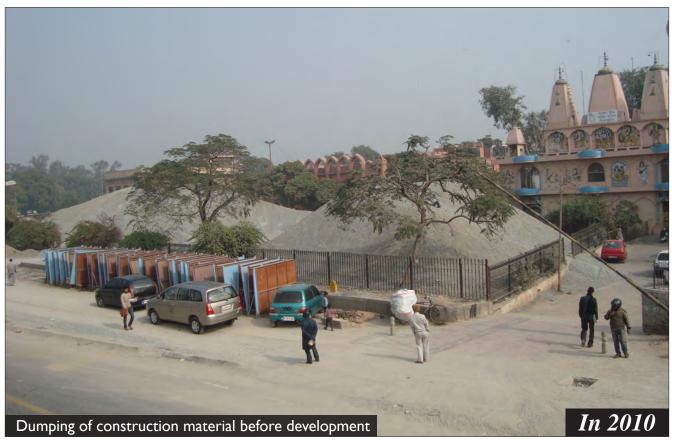

|
|     | Existing Condition of Park          | 53 |
| 7.0 | Basti Parks: Barah Khamba Park      |    |
|     | Condition of Park                   | 58 |
|     | During Landscaping                  | 60 |
|     | After Completion                    | 61 |

# MASTER PLAN- PARKS NIZAMUDDIN BASTI Lala Lajpat Rai Marg **LEGEND** Park A - Central Park Along Musafir Khana Road Park B - Mother and Child Park East of MCD School Park C - Outer Park along Lala Lajpat Rai Market Park D - Open Space Near Night Shelter Park E-Triangular Park Behind Community Toilet Complex Park F - Park Adjoining School (Encroached) Park G - Barah Khamba Park



# Community Meeting





# Community Meeting





# Community Meeting















































































































### Park- C: Outer Park





### Park- C: Outer Park





















































**Proposal** 

#### F. Encroached Park

The park to the north of the school has several graves and the remains of a historic bridge ..... However a large portion of the park is encroached due to which development works in the park have not yet commenced.