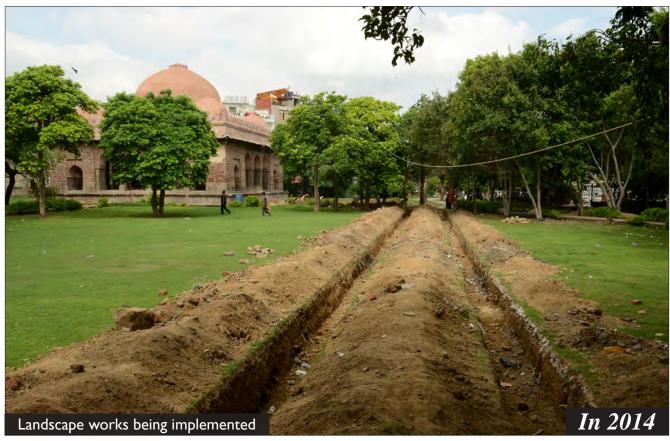

MCD School Park C - Outer Park along Lala Lajpat Rai Market Park D - Open Space Near Night Shelter Park E-Triangular Park Behind Community Toilet Complex Park F - Park Adjoining School (Encroached) Park G - Barah Khamba Park



# Community Meeting





# Community Meeting





# Community Meeting















































































































### Park- C: Outer Park





### Park- C: Outer Park





















































**Proposal** 

#### F. Encroached Park

The park to the north of the school has several graves and the remains of a historic bridge ..... However a large portion of the park is encroached due to which development works in the park have not yet commenced.