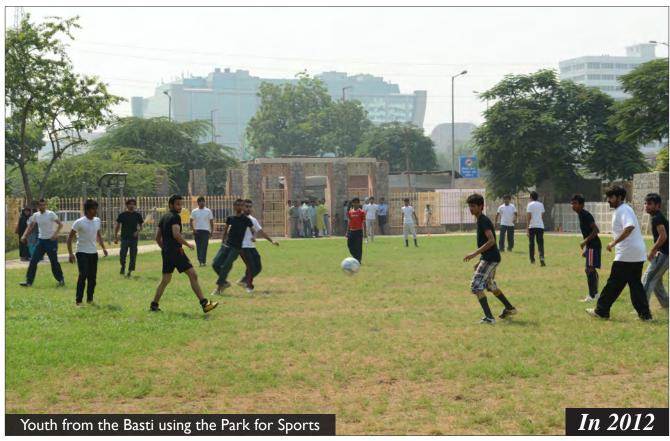

|
| 7.0 | Basti Parks: Barah Khamba Park      |    |
|     | Condition of Park                   | 58 |
|     | During Landscaping                  | 60 |
|     | After Completion                    | 61 |

# MASTER PLAN- PARKS NIZAMUDDIN BASTI Lala Lajpat Rai Marg **LEGEND** Park A - Central Park Along Musafir Khana Road Park B - Mother and Child Park East of MCD School Park C - Outer Park along Lala Lajpat Rai Market Park D - Open Space Near Night Shelter Park E-Triangular Park Behind Community Toilet Complex Park F - Park Adjoining School (Encroached) Park G - Barah Khamba Park



# Community Meeting





# Community Meeting





# Community Meeting















































































































### Park- C: Outer Park





### Park- C: Outer Park





















































**Proposal** 

#### F. Encroached Park

The park to the north of the school has several graves and the remains of a historic bridge ..... However a large portion of the park is encroached due to which development works in the park have not yet commenced.