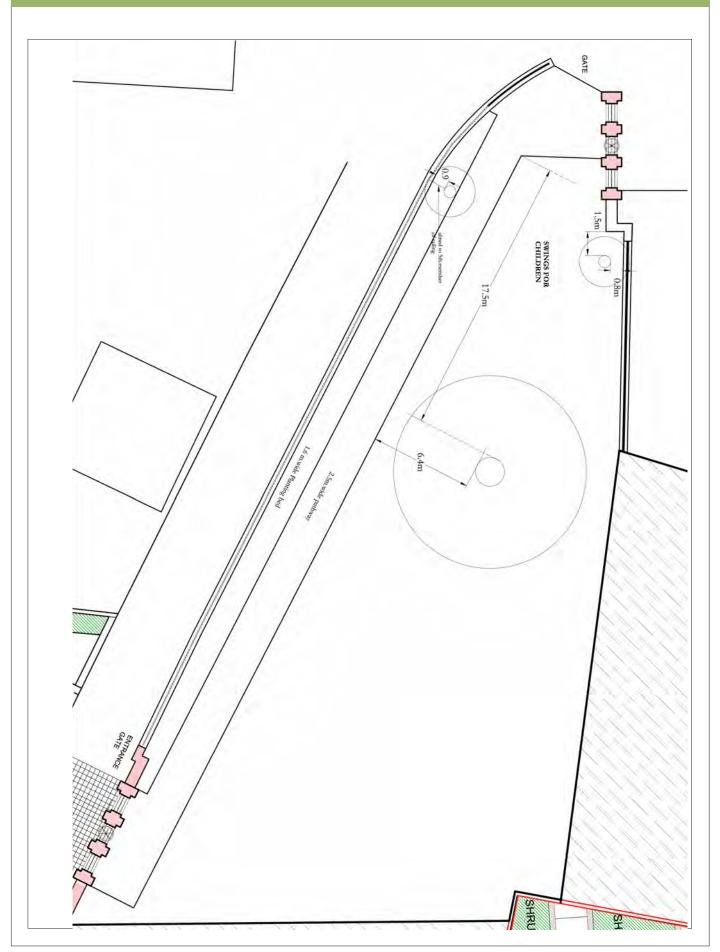

|
|     | Condition of Park                   | 58 |
|     | During Landscaping                  | 60 |
|     | After Completion                    | 61 |

# MASTER PLAN- PARKS NIZAMUDDIN BASTI Lala Lajpat Rai Marg **LEGEND** Park A - Central Park Along Musafir Khana Road Park B - Mother and Child Park East of MCD School Park C - Outer Park along Lala Lajpat Rai Market Park D - Open Space Near Night Shelter Park E-Triangular Park Behind Community Toilet Complex Park F - Park Adjoining School (Encroached) Park G - Barah Khamba Park



# Community Meeting





# Community Meeting





# Community Meeting















































































































### Park- C: Outer Park





### Park- C: Outer Park





















































**Proposal** 

#### F. Encroached Park

The park to the north of the school has several graves and the remains of a historic bridge ..... However a large portion of the park is encroached due to which development works in the park have not yet commenced.