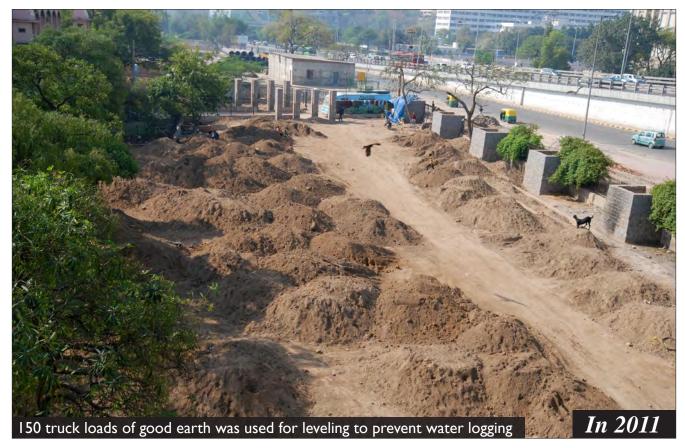

xisting Condition of Park          | 53 |
| 7.0 | Basti Parks: Barah Khamba Park      |    |
|     | Condition of Park                   | 58 |
|     | During Landscaping                  | 60 |
|     | After Completion                    | 61 |

# MASTER PLAN- PARKS NIZAMUDDIN BASTI Lala Lajpat Rai Marg **LEGEND** Park A - Central Park Along Musafir Khana Road Park B - Mother and Child Park East of MCD School Park C - Outer Park along Lala Lajpat Rai Market Park D - Open Space Near Night Shelter Park E-Triangular Park Behind Community Toilet Complex Park F - Park Adjoining School (Encroached) Park G - Barah Khamba Park



# Community Meeting





# Community Meeting





# Community Meeting















































































































### Park- C: Outer Park





### Park- C: Outer Park





















































**Proposal** 

#### F. Encroached Park

The park to the north of the school has several graves and the remains of a historic bridge ..... However a large portion of the park is encroached due to which development works in the park have not yet commenced.