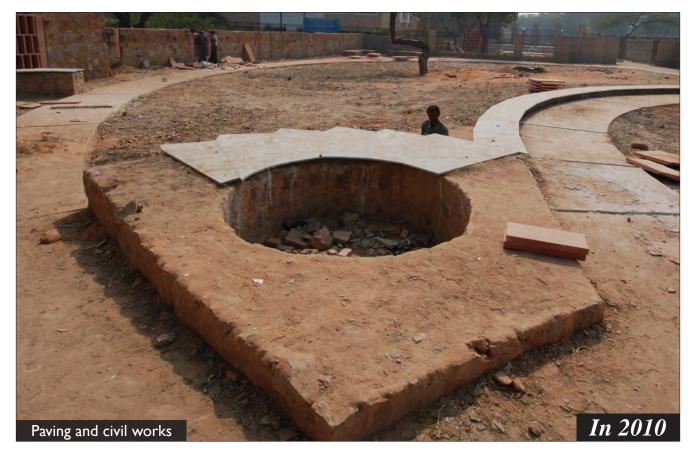

Parks: Park Adjoining School  |    |
|     | Existing Condition of Park          | 53 |
| 7.0 | Basti Parks: Barah Khamba Park      |    |
|     | Condition of Park                   | 58 |
|     | During Landscaping                  | 60 |
|     | After Completion                    | 61 |

# MASTER PLAN- PARKS NIZAMUDDIN BASTI Lala Lajpat Rai Marg **LEGEND** Park A - Central Park Along Musafir Khana Road Park B - Mother and Child Park East of MCD School Park C - Outer Park along Lala Lajpat Rai Market Park D - Open Space Near Night Shelter Park E-Triangular Park Behind Community Toilet Complex Park F - Park Adjoining School (Encroached) Park G - Barah Khamba Park



# Community Meeting





# Community Meeting





# Community Meeting















































































































### Park- C: Outer Park





### Park- C: Outer Park





















































**Proposal** 

#### F. Encroached Park

The park to the north of the school has several graves and the remains of a historic bridge ..... However a large portion of the park is encroached due to which development works in the park have not yet commenced.