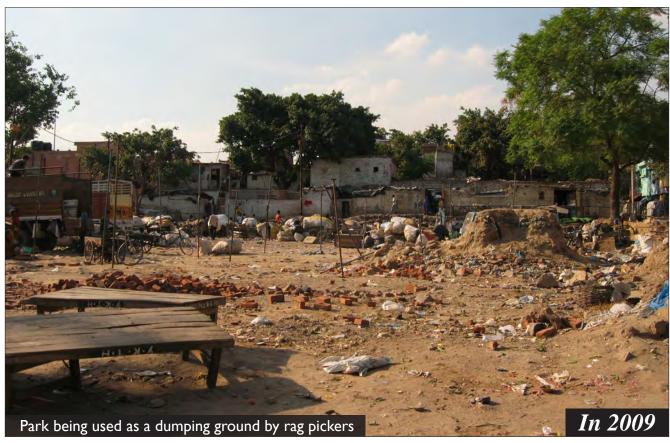

ion                    | 49 |
| 8.0 | Basti Parks: Park Adjoining School  |    |
|     | Existing Condition of Park          | 53 |
| 7.0 | Basti Parks: Barah Khamba Park      |    |
|     | Condition of Park                   | 58 |
|     | During Landscaping                  | 60 |
|     | After Completion                    | 61 |

# MASTER PLAN- PARKS NIZAMUDDIN BASTI Lala Lajpat Rai Marg **LEGEND** Park A - Central Park Along Musafir Khana Road Park B - Mother and Child Park East of MCD School Park C - Outer Park along Lala Lajpat Rai Market Park D - Open Space Near Night Shelter Park E-Triangular Park Behind Community Toilet Complex Park F - Park Adjoining School (Encroached) Park G - Barah Khamba Park



# Community Meeting





# Community Meeting





# Community Meeting















































































































### Park- C: Outer Park





### Park- C: Outer Park





















































**Proposal** 

#### F. Encroached Park

The park to the north of the school has several graves and the remains of a historic bridge ..... However a large portion of the park is encroached due to which development works in the park have not yet commenced.