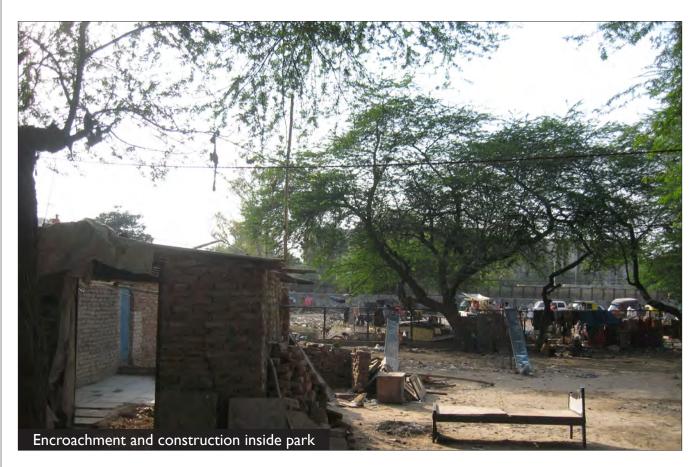

#### F. Encroached Park

The park to the north of the school has several graves and the remains of a historic bridge ..... However a large portion of the park is encroached due to which development works in the park have not yet commenced.