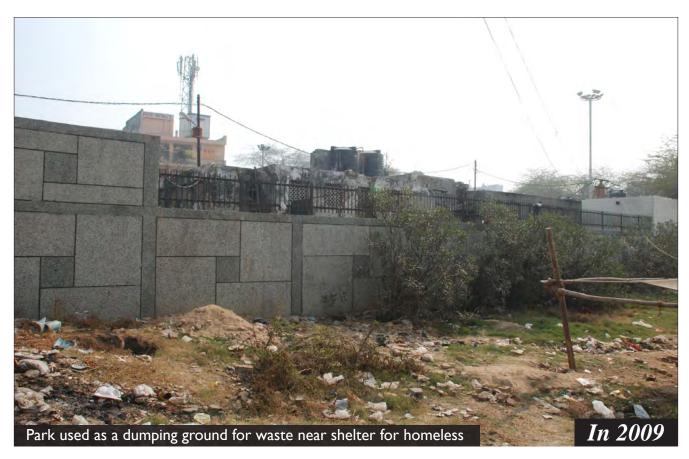

| Condition of Park                   | 58 |
|     | During Landscaping                  | 60 |
|     | After Completion                    | 61 |

# MASTER PLAN- PARKS NIZAMUDDIN BASTI Lala Lajpat Rai Marg **LEGEND** Park A - Central Park Along Musafir Khana Road Park B - Mother and Child Park East of MCD School Park C - Outer Park along Lala Lajpat Rai Market Park D - Open Space Near Night Shelter Park E-Triangular Park Behind Community Toilet Complex Park F - Park Adjoining School (Encroached) Park G - Barah Khamba Park



# Community Meeting





# Community Meeting





# Community Meeting















































































































### Park- C: Outer Park





### Park- C: Outer Park





















































**Proposal** 

#### F. Encroached Park

The park to the north of the school has several graves and the remains of a historic bridge ..... However a large portion of the park is encroached due to which development works in the park have not yet commenced.