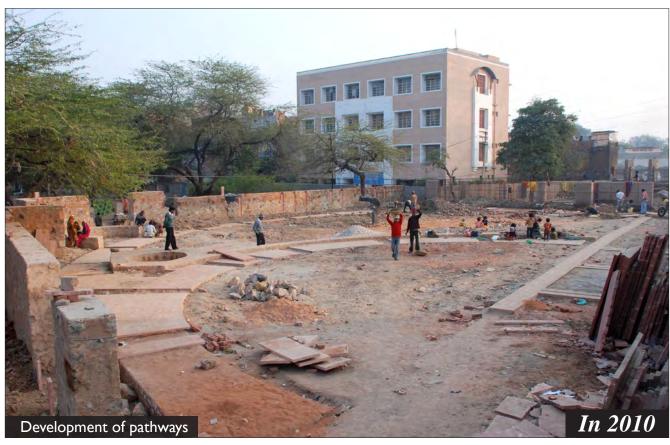

Basti Parks: Park Adjoining School  |    |
|     | Existing Condition of Park          | 53 |
| 7.0 | Basti Parks: Barah Khamba Park      |    |
|     | Condition of Park                   | 58 |
|     | During Landscaping                  | 60 |
|     | After Completion                    | 61 |

# MASTER PLAN- PARKS NIZAMUDDIN BASTI Lala Lajpat Rai Marg **LEGEND** Park A - Central Park Along Musafir Khana Road Park B - Mother and Child Park East of MCD School Park C - Outer Park along Lala Lajpat Rai Market Park D - Open Space Near Night Shelter Park E-Triangular Park Behind Community Toilet Complex Park F - Park Adjoining School (Encroached) Park G - Barah Khamba Park



# Community Meeting





# Community Meeting





# Community Meeting















































































































### Park- C: Outer Park





### Park- C: Outer Park





















































**Proposal** 

#### F. Encroached Park

The park to the north of the school has several graves and the remains of a historic bridge ..... However a large portion of the park is encroached due to which development works in the park have not yet commenced.