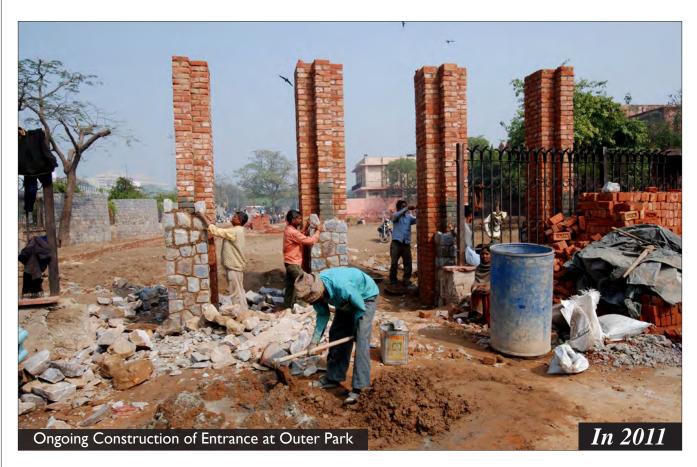

ing Condition of Park          | 53 |
| 7.0 | Basti Parks: Barah Khamba Park      |    |
|     | Condition of Park                   | 58 |
|     | During Landscaping                  | 60 |
|     | After Completion                    | 61 |

# MASTER PLAN- PARKS NIZAMUDDIN BASTI Lala Lajpat Rai Marg **LEGEND** Park A - Central Park Along Musafir Khana Road Park B - Mother and Child Park East of MCD School Park C - Outer Park along Lala Lajpat Rai Market Park D - Open Space Near Night Shelter Park E-Triangular Park Behind Community Toilet Complex Park F - Park Adjoining School (Encroached) Park G - Barah Khamba Park



# Community Meeting





# Community Meeting





# Community Meeting















































































































### Park- C: Outer Park





### Park- C: Outer Park





















































**Proposal** 

#### F. Encroached Park

The park to the north of the school has several graves and the remains of a historic bridge ..... However a large portion of the park is encroached due to which development works in the park have not yet commenced.