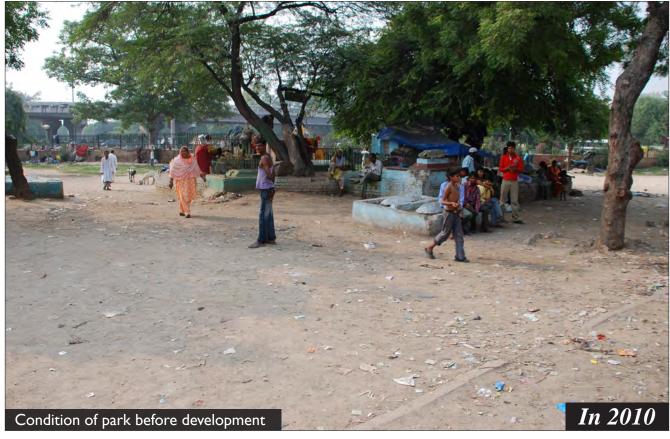

|     | Existing Condition of Park          | 53 |
| 7.0 | Basti Parks: Barah Khamba Park      |    |
|     | Condition of Park                   | 58 |
|     | During Landscaping                  | 60 |
|     | After Completion                    | 61 |

# MASTER PLAN- PARKS NIZAMUDDIN BASTI Lala Lajpat Rai Marg **LEGEND** Park A - Central Park Along Musafir Khana Road Park B - Mother and Child Park East of MCD School Park C - Outer Park along Lala Lajpat Rai Market Park D - Open Space Near Night Shelter Park E-Triangular Park Behind Community Toilet Complex Park F - Park Adjoining School (Encroached) Park G - Barah Khamba Park



# Community Meeting





# Community Meeting





# Community Meeting















































































































### Park- C: Outer Park





### Park- C: Outer Park





















































**Proposal** 

#### F. Encroached Park

The park to the north of the school has several graves and the remains of a historic bridge ..... However a large portion of the park is encroached due to which development works in the park have not yet commenced.