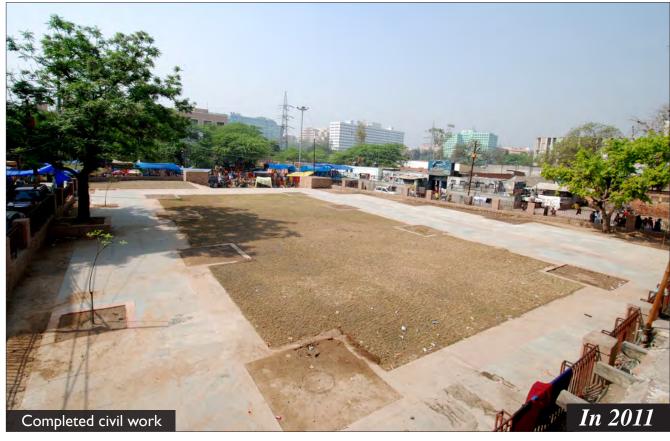

| 49 |
| 8.0 | Basti Parks: Park Adjoining School  |    |
|     | Existing Condition of Park          | 53 |
| 7.0 | Basti Parks: Barah Khamba Park      |    |
|     | Condition of Park                   | 58 |
|     | During Landscaping                  | 60 |
|     | After Completion                    | 61 |

# MASTER PLAN- PARKS NIZAMUDDIN BASTI Lala Lajpat Rai Marg **LEGEND** Park A - Central Park Along Musafir Khana Road Park B - Mother and Child Park East of MCD School Park C - Outer Park along Lala Lajpat Rai Market Park D - Open Space Near Night Shelter Park E-Triangular Park Behind Community Toilet Complex Park F - Park Adjoining School (Encroached) Park G - Barah Khamba Park



# Community Meeting





# Community Meeting





# Community Meeting















































































































### Park- C: Outer Park





### Park- C: Outer Park





















































**Proposal** 

#### F. Encroached Park

The park to the north of the school has several graves and the remains of a historic bridge ..... However a large portion of the park is encroached due to which development works in the park have not yet commenced.