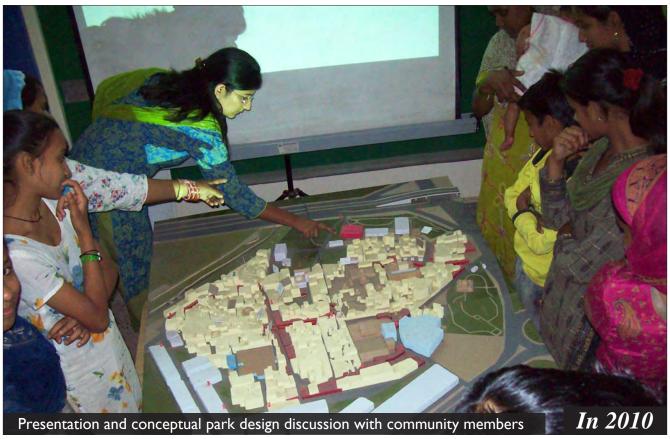

n of Park                   | 47 |
|     | After Completion                    | 49 |
| 8.0 | Basti Parks: Park Adjoining School  |    |
|     | Existing Condition of Park          | 53 |
| 7.0 | Basti Parks: Barah Khamba Park      |    |
|     | Condition of Park                   | 58 |
|     | During Landscaping                  | 60 |
|     | After Completion                    | 61 |

# MASTER PLAN- PARKS NIZAMUDDIN BASTI Lala Lajpat Rai Marg **LEGEND** Park A - Central Park Along Musafir Khana Road Park B - Mother and Child Park East of MCD School Park C - Outer Park along Lala Lajpat Rai Market Park D - Open Space Near Night Shelter Park E-Triangular Park Behind Community Toilet Complex Park F - Park Adjoining School (Encroached) Park G - Barah Khamba Park



# Community Meeting





# Community Meeting





# Community Meeting















































































































### Park- C: Outer Park





### Park- C: Outer Park





















































**Proposal** 

#### F. Encroached Park

The park to the north of the school has several graves and the remains of a historic bridge ..... However a large portion of the park is encroached due to which development works in the park have not yet commenced.