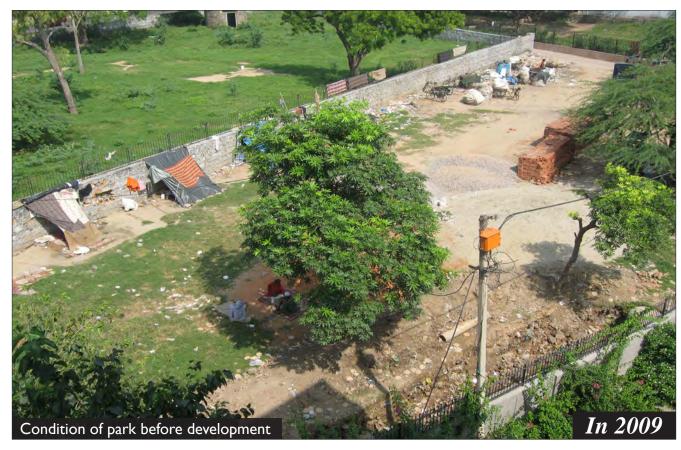

49 |
| 8.0 | Basti Parks: Park Adjoining School  |    |
|     | Existing Condition of Park          | 53 |
| 7.0 | Basti Parks: Barah Khamba Park      |    |
|     | Condition of Park                   | 58 |
|     | During Landscaping                  | 60 |
|     | After Completion                    | 61 |

# MASTER PLAN- PARKS NIZAMUDDIN BASTI Lala Lajpat Rai Marg **LEGEND** Park A - Central Park Along Musafir Khana Road Park B - Mother and Child Park East of MCD School Park C - Outer Park along Lala Lajpat Rai Market Park D - Open Space Near Night Shelter Park E-Triangular Park Behind Community Toilet Complex Park F - Park Adjoining School (Encroached) Park G - Barah Khamba Park



# Community Meeting





# Community Meeting





# Community Meeting















































































































### Park- C: Outer Park





### Park- C: Outer Park





















































**Proposal** 

#### F. Encroached Park

The park to the north of the school has several graves and the remains of a historic bridge ..... However a large portion of the park is encroached due to which development works in the park have not yet commenced.