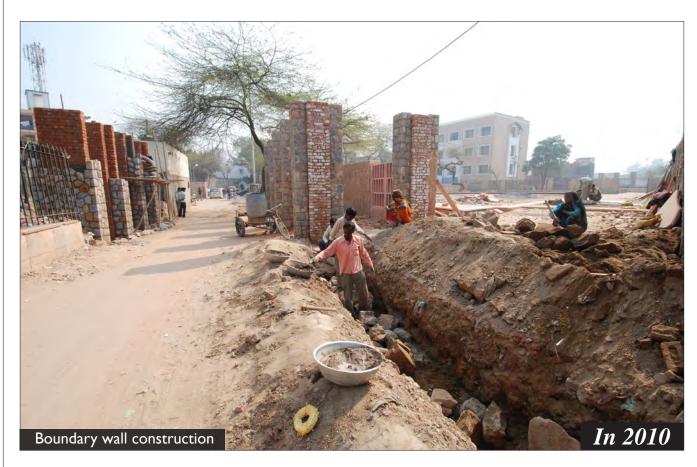

s: Park Adjoining School  |    |
|     | Existing Condition of Park          | 53 |
| 7.0 | Basti Parks: Barah Khamba Park      |    |
|     | Condition of Park                   | 58 |
|     | During Landscaping                  | 60 |
|     | After Completion                    | 61 |

# MASTER PLAN- PARKS NIZAMUDDIN BASTI Lala Lajpat Rai Marg **LEGEND** Park A - Central Park Along Musafir Khana Road Park B - Mother and Child Park East of MCD School Park C - Outer Park along Lala Lajpat Rai Market Park D - Open Space Near Night Shelter Park E-Triangular Park Behind Community Toilet Complex Park F - Park Adjoining School (Encroached) Park G - Barah Khamba Park



# Community Meeting





# Community Meeting





# Community Meeting















































































































### Park- C: Outer Park





### Park- C: Outer Park





















































**Proposal** 

#### F. Encroached Park

The park to the north of the school has several graves and the remains of a historic bridge ..... However a large portion of the park is encroached due to which development works in the park have not yet commenced.