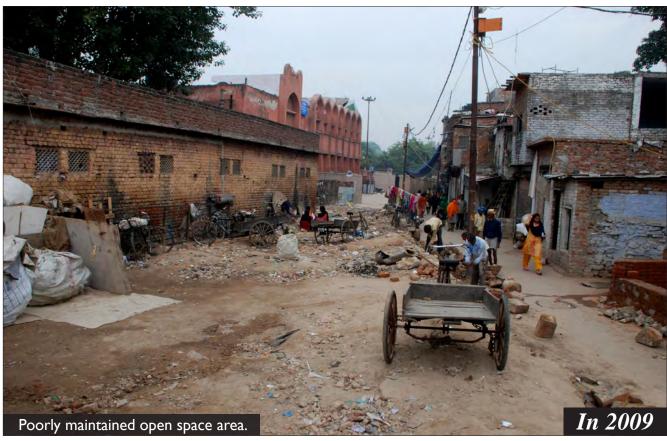

Park      |    |
|     | Condition of Park                   | 58 |
|     | During Landscaping                  | 60 |
|     | After Completion                    | 61 |

# MASTER PLAN- PARKS NIZAMUDDIN BASTI Lala Lajpat Rai Marg **LEGEND** Park A - Central Park Along Musafir Khana Road Park B - Mother and Child Park East of MCD School Park C - Outer Park along Lala Lajpat Rai Market Park D - Open Space Near Night Shelter Park E-Triangular Park Behind Community Toilet Complex Park F - Park Adjoining School (Encroached) Park G - Barah Khamba Park



# Community Meeting





# Community Meeting





# Community Meeting















































































































### Park- C: Outer Park





### Park- C: Outer Park





















































**Proposal** 

#### F. Encroached Park

The park to the north of the school has several graves and the remains of a historic bridge ..... However a large portion of the park is encroached due to which development works in the park have not yet commenced.