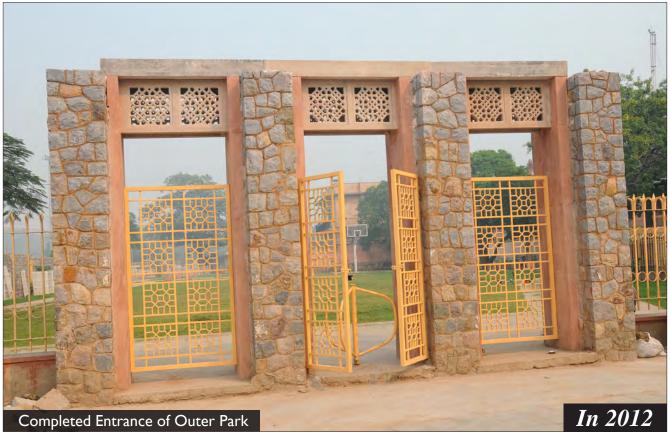

g Condition of Park          | 53 |
| 7.0 | Basti Parks: Barah Khamba Park      |    |
|     | Condition of Park                   | 58 |
|     | During Landscaping                  | 60 |
|     | After Completion                    | 61 |

# MASTER PLAN- PARKS NIZAMUDDIN BASTI Lala Lajpat Rai Marg **LEGEND** Park A - Central Park Along Musafir Khana Road Park B - Mother and Child Park East of MCD School Park C - Outer Park along Lala Lajpat Rai Market Park D - Open Space Near Night Shelter Park E-Triangular Park Behind Community Toilet Complex Park F - Park Adjoining School (Encroached) Park G - Barah Khamba Park



# Community Meeting





# Community Meeting





# Community Meeting















































































































### Park- C: Outer Park





### Park- C: Outer Park





















































**Proposal** 

#### F. Encroached Park

The park to the north of the school has several graves and the remains of a historic bridge ..... However a large portion of the park is encroached due to which development works in the park have not yet commenced.