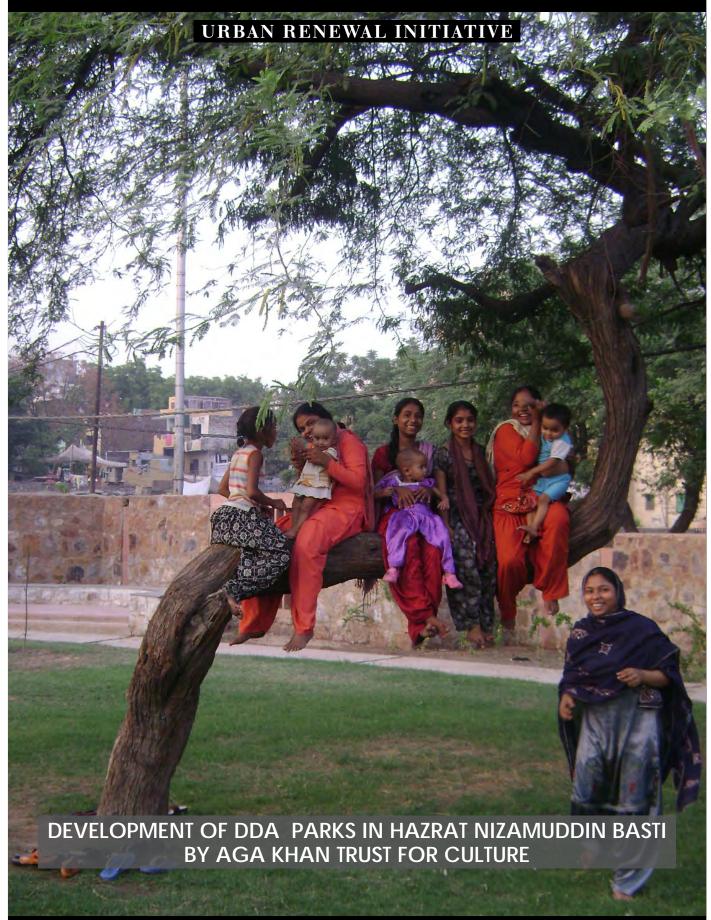

#### Humayun's Tomb - Sunder Nursery - Nizamuddin Basti







#### **CONTENTS**

| 1.0 | Master Plan- Parks Nizamuddin Basti | 04 |
|-----|-------------------------------------|----|
| 2.0 | Community Meetings                  | 06 |
| 3.0 | Basti Parks: Central Park           |    |
|     | Condition of Park                   | 10 |
|     | During Landscaping                  | 12 |
|     | After Completion                    | 14 |
| 4.0 | Basti Parks: Mother and Child Park  |    |
|     | Condition of Park                   | 17 |
|     | During Landscaping                  | 20 |
|     | After Completion                    | 22 |
| 5.0 | Basti Parks : Outer Park            |    |
|     | Condition of Park                   | 30 |
|     | During Landscaping                  | 32 |
|     | After Completion                    | 36 |
| 6.0 | Op