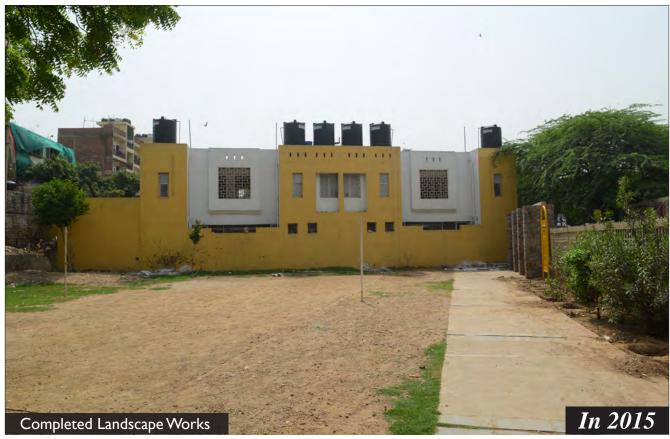

on of Park                   | 58 |
|     | During Landscaping                  | 60 |
|     | After Completion                    | 61 |

# MASTER PLAN- PARKS NIZAMUDDIN BASTI Lala Lajpat Rai Marg **LEGEND** Park A - Central Park Along Musafir Khana Road Park B - Mother and Child Park East of MCD School Park C - Outer Park along Lala Lajpat Rai Market Park D - Open Space Near Night Shelter Park E-Triangular Park Behind Community Toilet Complex Park F - Park Adjoining School (Encroached) Park G - Barah Khamba Park



# Community Meeting





# Community Meeting





# Community Meeting















































































































### Park- C: Outer Park





### Park- C: Outer Park





















































**Proposal** 

#### F. Encroached Park

The park to the north of the school has several graves and the remains of a historic bridge ..... However a large portion of the park is encroached due to which development works in the park have not yet commenced.