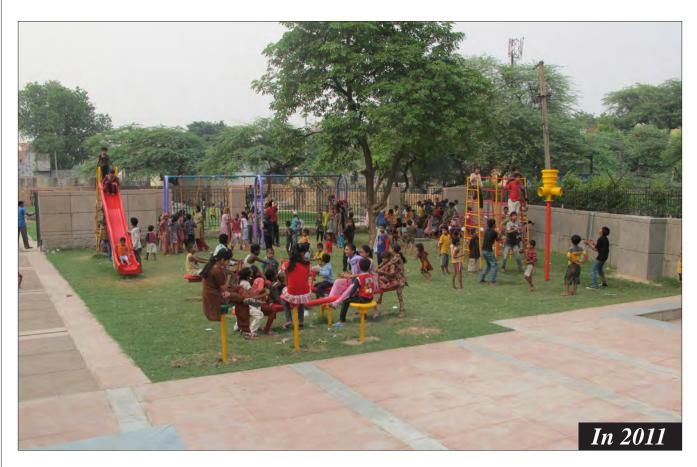

g School  |    |
|     | Existing Condition of Park          | 53 |
| 7.0 | Basti Parks: Barah Khamba Park      |    |
|     | Condition of Park                   | 58 |
|     | During Landscaping                  | 60 |
|     | After Completion                    | 61 |

# MASTER PLAN- PARKS NIZAMUDDIN BASTI Lala Lajpat Rai Marg **LEGEND** Park A - Central Park Along Musafir Khana Road Park B - Mother and Child Park East of MCD School Park C - Outer Park along Lala Lajpat Rai Market Park D - Open Space Near Night Shelter Park E-Triangular Park Behind Community Toilet Complex Park F - Park Adjoining School (Encroached) Park G - Barah Khamba Park



# Community Meeting





# Community Meeting





# Community Meeting















































































































### Park- C: Outer Park





### Park- C: Outer Park





















































**Proposal** 

#### F. Encroached Park

The park to the north of the school has several graves and the remains of a historic bridge ..... However a large portion of the park is encroached due to which development works in the park have not yet commenced.