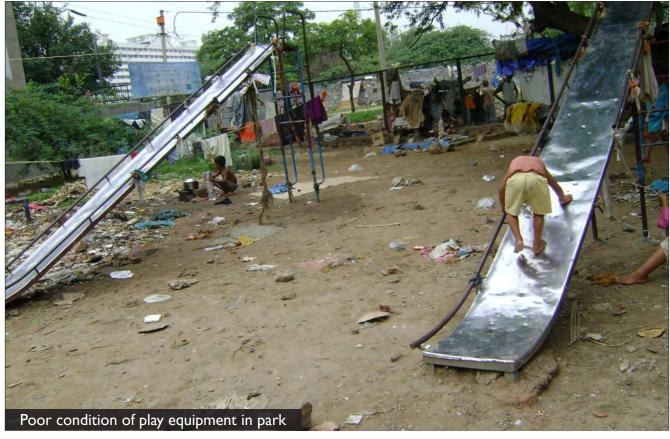

d Park East of MCD School Park C - Outer Park along Lala Lajpat Rai Market Park D - Open Space Near Night Shelter Park E-Triangular Park Behind Community Toilet Complex Park F - Park Adjoining School (Encroached) Park G - Barah Khamba Park



# Community Meeting





# Community Meeting





# Community Meeting















































































































### Park- C: Outer Park





### Park- C: Outer Park





















































**Proposal** 

#### F. Encroached Park

The park to the north of the school has several graves and the remains of a historic bridge ..... However a large portion of the park is encroached due to which development works in the park have not yet commenced.