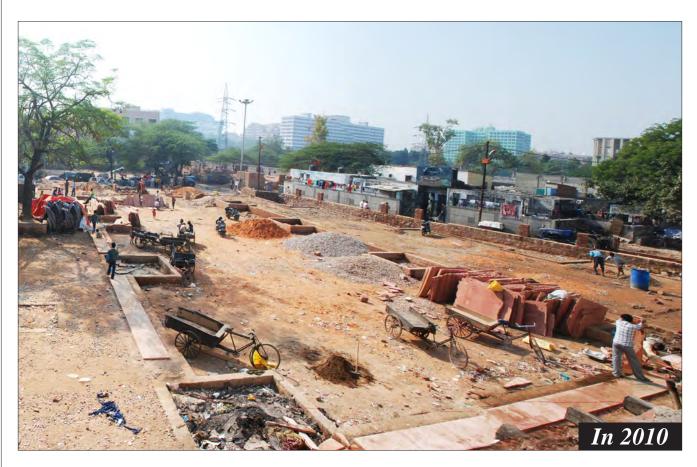

| 49 |
| 8.0 | Basti Parks: Park Adjoining School  |    |
|     | Existing Condition of Park          | 53 |
| 7.0 | Basti Parks: Barah Khamba Park      |    |
|     | Condition of Park                   | 58 |
|     | During Landscaping                  | 60 |
|     | After Completion                    | 61 |

# MASTER PLAN- PARKS NIZAMUDDIN BASTI Lala Lajpat Rai Marg **LEGEND** Park A - Central Park Along Musafir Khana Road Park B - Mother and Child Park East of MCD School Park C - Outer Park along Lala Lajpat Rai Market Park D - Open Space Near Night Shelter Park E-Triangular Park Behind Community Toilet Complex Park F - Park Adjoining School (Encroached) Park G - Barah Khamba Park



# Community Meeting





# Community Meeting





# Community Meeting















































































































### Park- C: Outer Park





### Park- C: Outer Park





















































**Proposal** 

#### F. Encroached Park

The park to the north of the school has several graves and the remains of a historic bridge ..... However a large portion of the park is encroached due to which development works in the park have not yet commenced.