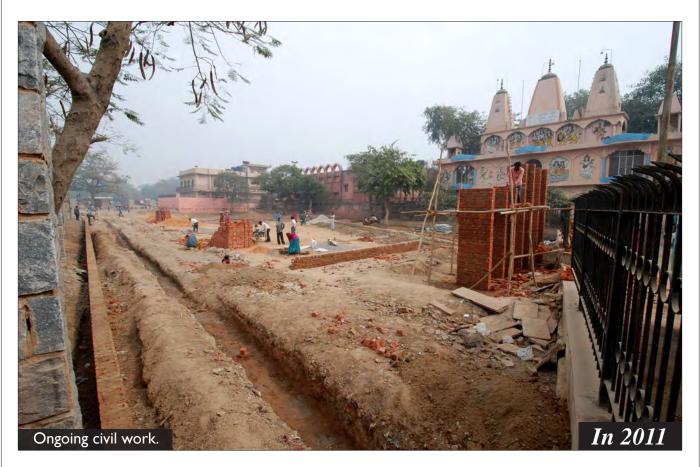

| Existing Condition of Park          | 53 |
| 7.0 | Basti Parks: Barah Khamba Park      |    |
|     | Condition of Park                   | 58 |
|     | During Landscaping                  | 60 |
|     | After Completion                    | 61 |

# MASTER PLAN- PARKS NIZAMUDDIN BASTI Lala Lajpat Rai Marg **LEGEND** Park A - Central Park Along Musafir Khana Road Park B - Mother and Child Park East of MCD School Park C - Outer Park along Lala Lajpat Rai Market Park D - Open Space Near Night Shelter Park E-Triangular Park Behind Community Toilet Complex Park F - Park Adjoining School (Encroached) Park G - Barah Khamba Park



# Community Meeting





# Community Meeting





# Community Meeting















































































































### Park- C: Outer Park





### Park- C: Outer Park





















































**Proposal** 

#### F. Encroached Park

The park to the north of the school has several graves and the remains of a historic bridge ..... However a large portion of the park is encroached due to which development works in the park have not yet commenced.