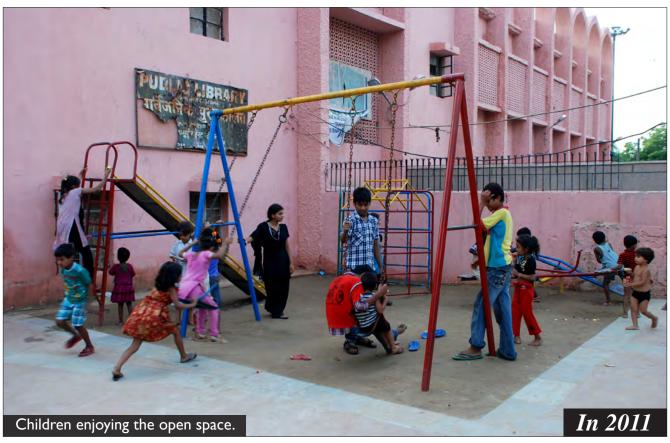

|
|     | Condition of Park                   | 58 |
|     | During Landscaping                  | 60 |
|     | After Completion                    | 61 |

# MASTER PLAN- PARKS NIZAMUDDIN BASTI Lala Lajpat Rai Marg **LEGEND** Park A - Central Park Along Musafir Khana Road Park B - Mother and Child Park East of MCD School Park C - Outer Park along Lala Lajpat Rai Market Park D - Open Space Near Night Shelter Park E-Triangular Park Behind Community Toilet Complex Park F - Park Adjoining School (Encroached) Park G - Barah Khamba Park



# Community Meeting





# Community Meeting





# Community Meeting















































































































### Park- C: Outer Park





### Park- C: Outer Park





















































**Proposal** 

#### F. Encroached Park

The park to the north of the school has several graves and the remains of a historic bridge ..... However a large portion of the park is encroached due to which development works in the park have not yet commenced.