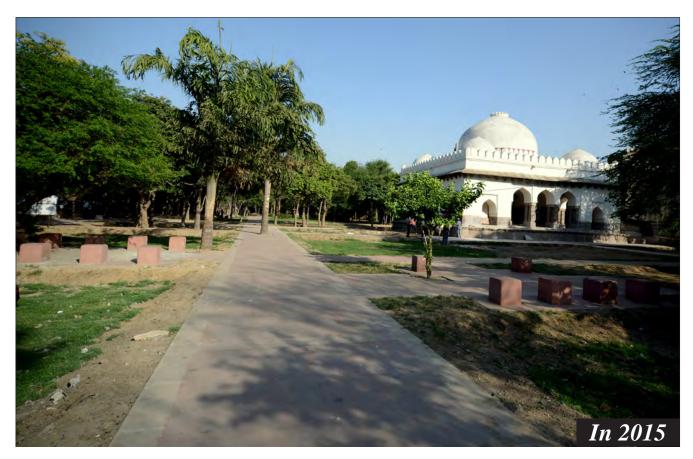

CD School Park C - Outer Park along Lala Lajpat Rai Market Park D - Open Space Near Night Shelter Park E-Triangular Park Behind Community Toilet Complex Park F - Park Adjoining School (Encroached) Park G - Barah Khamba Park



# Community Meeting





# Community Meeting





# Community Meeting















































































































### Park- C: Outer Park





### Park- C: Outer Park





















































**Proposal** 

#### F. Encroached Park

The park to the north of the school has several graves and the remains of a historic bridge ..... However a large portion of the park is encroached due to which development works in the park have not yet commenced.