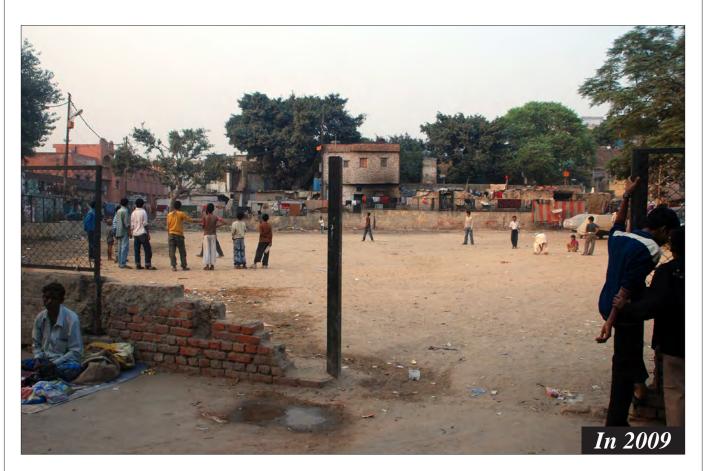

n                    | 49 |
| 8.0 | Basti Parks: Park Adjoining School  |    |
|     | Existing Condition of Park          | 53 |
| 7.0 | Basti Parks: Barah Khamba Park      |    |
|     | Condition of Park                   | 58 |
|     | During Landscaping                  | 60 |
|     | After Completion                    | 61 |

# MASTER PLAN- PARKS NIZAMUDDIN BASTI Lala Lajpat Rai Marg **LEGEND** Park A - Central Park Along Musafir Khana Road Park B - Mother and Child Park East of MCD School Park C - Outer Park along Lala Lajpat Rai Market Park D - Open Space Near Night Shelter Park E-Triangular Park Behind Community Toilet Complex Park F - Park Adjoining School (Encroached) Park G - Barah Khamba Park



# Community Meeting





# Community Meeting





# Community Meeting















































































































### Park- C: Outer Park





### Park- C: Outer Park





















































**Proposal** 

#### F. Encroached Park

The park to the north of the school has several graves and the remains of a historic bridge ..... However a large portion of the park is encroached due to which development works in the park have not yet commenced.