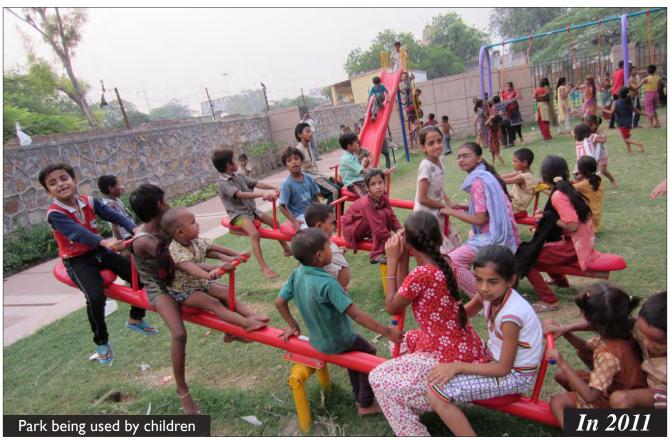

ol  |    |
|     | Existing Condition of Park          | 53 |
| 7.0 | Basti Parks: Barah Khamba Park      |    |
|     | Condition of Park                   | 58 |
|     | During Landscaping                  | 60 |
|     | After Completion                    | 61 |

# MASTER PLAN- PARKS NIZAMUDDIN BASTI Lala Lajpat Rai Marg **LEGEND** Park A - Central Park Along Musafir Khana Road Park B - Mother and Child Park East of MCD School Park C - Outer Park along Lala Lajpat Rai Market Park D - Open Space Near Night Shelter Park E-Triangular Park Behind Community Toilet Complex Park F - Park Adjoining School (Encroached) Park G - Barah Khamba Park



# Community Meeting





# Community Meeting





# Community Meeting















































































































### Park- C: Outer Park





### Park- C: Outer Park





















































**Proposal** 

#### F. Encroached Park

The park to the north of the school has several graves and the remains of a historic bridge ..... However a large portion of the park is encroached due to which development works in the park have not yet commenced.