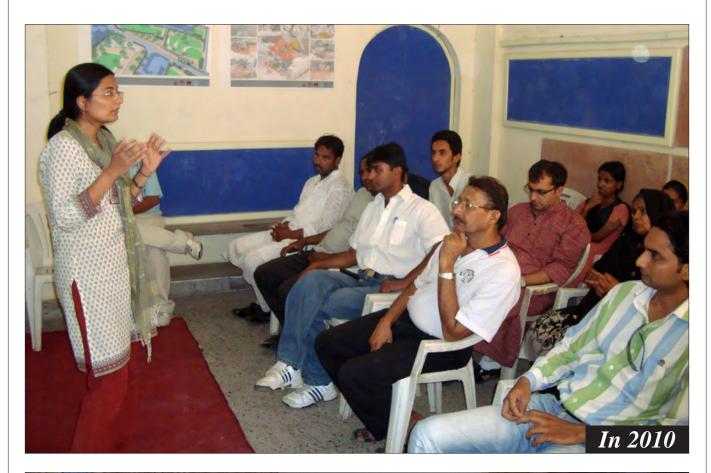

| 47 |
|     | After Completion                    | 49 |
| 8.0 | Basti Parks: Park Adjoining School  |    |
|     | Existing Condition of Park          | 53 |
| 7.0 | Basti Parks: Barah Khamba Park      |    |
|     | Condition of Park                   | 58 |
|     | During Landscaping                  | 60 |
|     | After Completion                    | 61 |

# MASTER PLAN- PARKS NIZAMUDDIN BASTI Lala Lajpat Rai Marg **LEGEND** Park A - Central Park Along Musafir Khana Road Park B - Mother and Child Park East of MCD School Park C - Outer Park along Lala Lajpat Rai Market Park D - Open Space Near Night Shelter Park E-Triangular Park Behind Community Toilet Complex Park F - Park Adjoining School (Encroached) Park G - Barah Khamba Park



# Community Meeting





# Community Meeting





# Community Meeting















































































































### Park- C: Outer Park





### Park- C: Outer Park





















































**Proposal** 

#### F. Encroached Park

The park to the north of the school has several graves and the remains of a historic bridge ..... However a large portion of the park is encroached due to which development works in the park have not yet commenced.