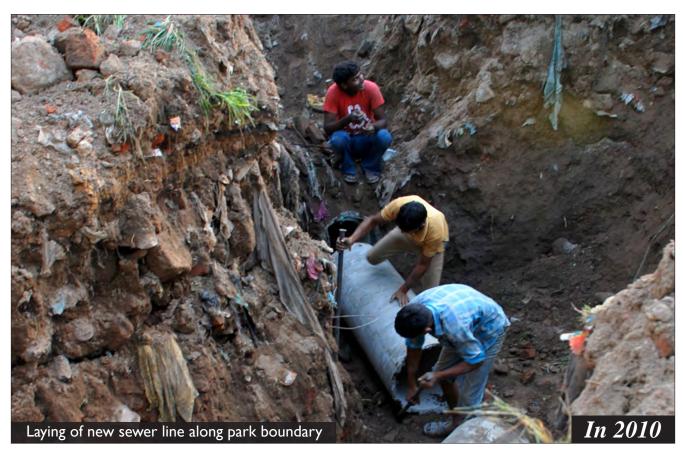

| Basti Parks: Park Adjoining School  |    |
|     | Existing Condition of Park          | 53 |
| 7.0 | Basti Parks: Barah Khamba Park      |    |
|     | Condition of Park                   | 58 |
|     | During Landscaping                  | 60 |
|     | After Completion                    | 61 |

# MASTER PLAN- PARKS NIZAMUDDIN BASTI Lala Lajpat Rai Marg **LEGEND** Park A - Central Park Along Musafir Khana Road Park B - Mother and Child Park East of MCD School Park C - Outer Park along Lala Lajpat Rai Market Park D - Open Space Near Night Shelter Park E-Triangular Park Behind Community Toilet Complex Park F - Park Adjoining School (Encroached) Park G - Barah Khamba Park



# Community Meeting





# Community Meeting





# Community Meeting















































































































### Park- C: Outer Park





### Park- C: Outer Park





















































**Proposal** 

#### F. Encroached Park

The park to the north of the school has several graves and the remains of a historic bridge ..... However a large portion of the park is encroached due to which development works in the park have not yet commenced.