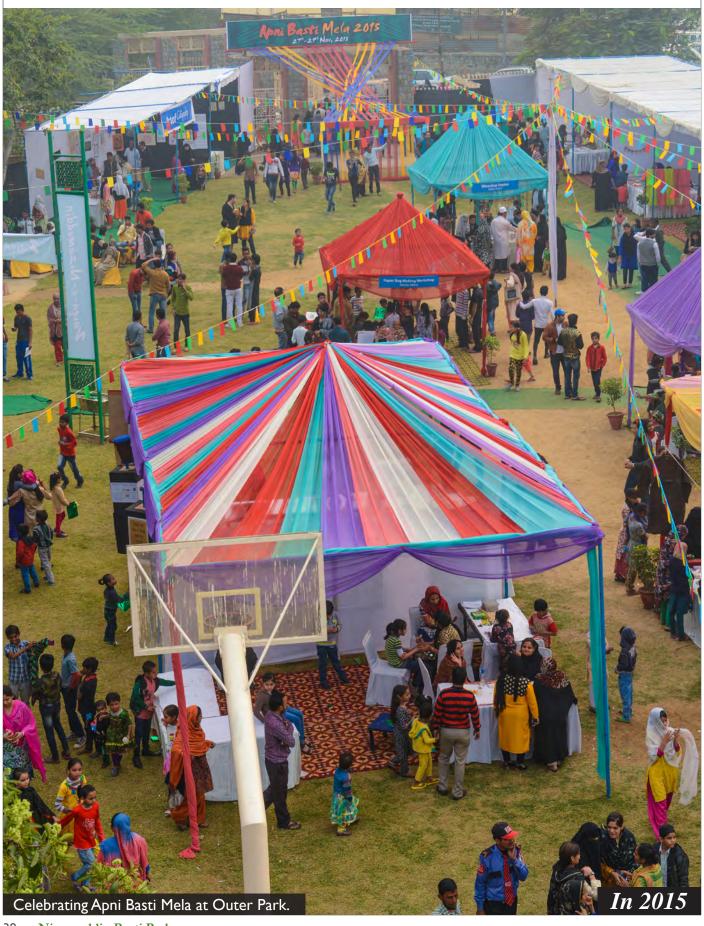

ah Khamba Park      |    |
|     | Condition of Park                   | 58 |
|     | During Landscaping                  | 60 |
|     | After Completion                    | 61 |

# MASTER PLAN- PARKS NIZAMUDDIN BASTI Lala Lajpat Rai Marg **LEGEND** Park A - Central Park Along Musafir Khana Road Park B - Mother and Child Park East of MCD School Park C - Outer Park along Lala Lajpat Rai Market Park D - Open Space Near Night Shelter Park E-Triangular Park Behind Community Toilet Complex Park F - Park Adjoining School (Encroached) Park G - Barah Khamba Park



# Community Meeting





# Community Meeting





# Community Meeting















































































































### Park- C: Outer Park





### Park- C: Outer Park





















































**Proposal** 

#### F. Encroached Park

The park to the north of the school has several graves and the remains of a historic bridge ..... However a large portion of the park is encroached due to which development works in the park have not yet commenced.