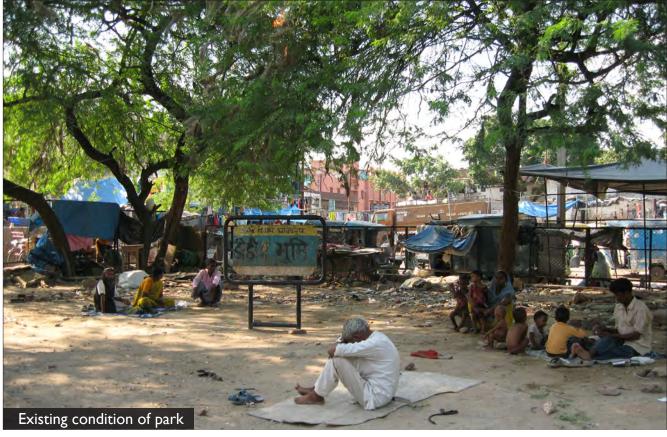

Child Park East of MCD School Park C - Outer Park along Lala Lajpat Rai Market Park D - Open Space Near Night Shelter Park E-Triangular Park Behind Community Toilet Complex Park F - Park Adjoining School (Encroached) Park G - Barah Khamba Park



# Community Meeting





# Community Meeting





# Community Meeting















































































































### Park- C: Outer Park





### Park- C: Outer Park





















































**Proposal** 

#### F. Encroached Park

The park to the north of the school has several graves and the remains of a historic bridge ..... However a large portion of the park is encroached due to which development works in the park have not yet commenced.