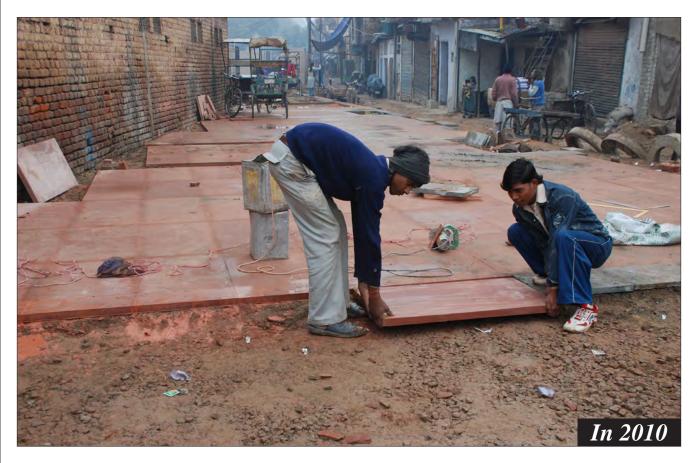

|    |
|     | Condition of Park                   | 58 |
|     | During Landscaping                  | 60 |
|     | After Completion                    | 61 |

# MASTER PLAN- PARKS NIZAMUDDIN BASTI Lala Lajpat Rai Marg **LEGEND** Park A - Central Park Along Musafir Khana Road Park B - Mother and Child Park East of MCD School Park C - Outer Park along Lala Lajpat Rai Market Park D - Open Space Near Night Shelter Park E-Triangular Park Behind Community Toilet Complex Park F - Park Adjoining School (Encroached) Park G - Barah Khamba Park



# Community Meeting





# Community Meeting





# Community Meeting















































































































### Park- C: Outer Park





### Park- C: Outer Park





















































**Proposal** 

#### F. Encroached Park

The park to the north of the school has several graves and the remains of a historic bridge ..... However a large portion of the park is encroached due to which development works in the park have not yet commenced.