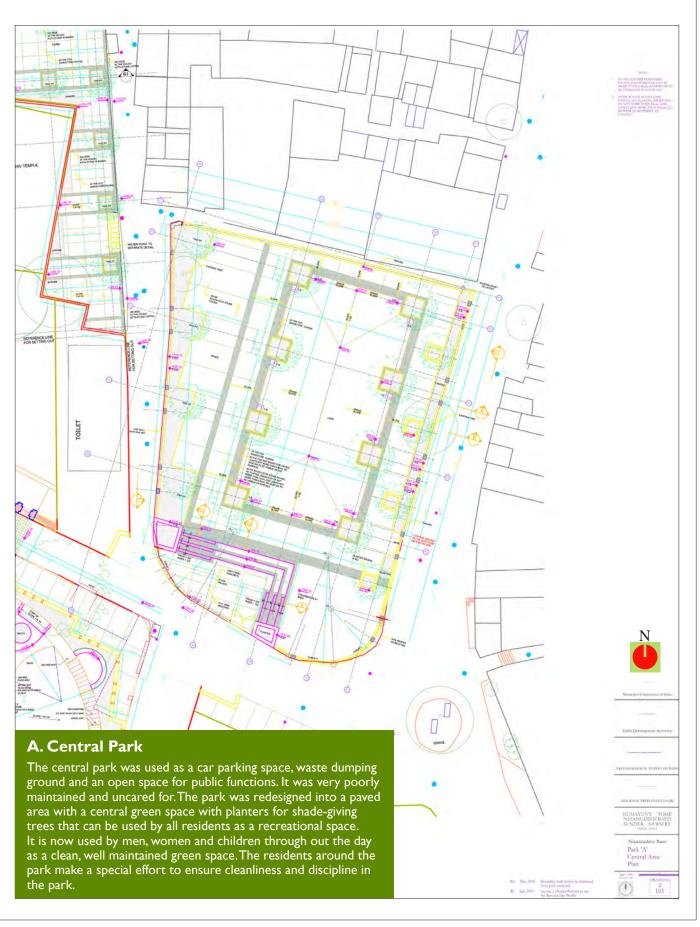

# MASTER PLAN- PARKS NIZAMUDDIN BASTI Lala Lajpat Rai Marg **LEGEND** Park A - Central Park Along Musafir Khana Road Park B - Mother and Child Park East of MCD School Park C - Outer Park along Lala Lajpat Rai Market Park D - Open Space Near Night Shelter Park E-Triangular Park Behind Community Toilet Complex Park F - Park Adjoining School (Encroached) Park G - Barah Khamba Park