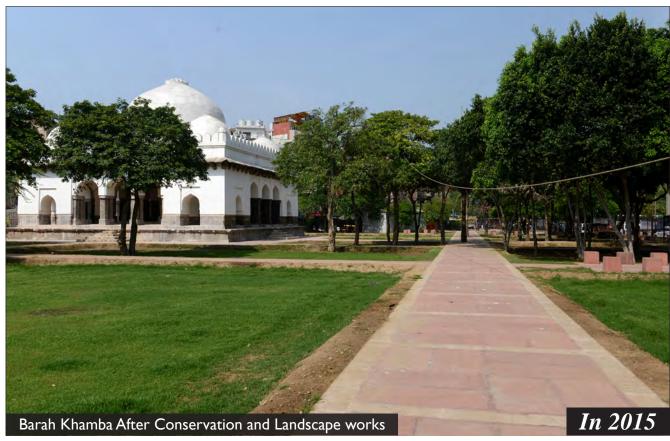

#### **CONTENTS**

| 1.0 | Master Plan- Parks Nizamuddin Basti | 04 |
|-----|-------------------------------------|----|
| 2.0 | Community Meetings                  | 06 |
| 3.0 | Basti Parks: Central Park           |    |
|     | Condition of Park                   | 10 |
|     | During Landscaping                  | 12 |
|     | After Completion                    | 14 |
| 4.0 | Basti Parks: Mother and Child Park  |    |
|     | Condition of Park                   | 17 |
|     | During Landscaping                  | 20 |
|     | After Completion                    | 22 |
| 5.0 | Basti Parks : Outer Park            |    |
|     | Condition of Park                   | 30 |
|     | During Landscaping                  | 32 |
|     | After Completion                    | 36 |
| 6.0 | Open Space Near Night Shelter       |    |
|     | Condition of Park                   | 39 |
|     | During Landscaping                  |    |
|     | After Completion                    | 44 |
| 7.0 | Basti Parks : Triangular Park       |    |
|     | Condition of Park                   | 47 |
|     | After Completion                    | 49 |
| 8.0 | Basti Parks: Park Adjoining School  |    |
|     | Existing Condition of Park          | 53 |
| 7.0 | Basti Parks: Barah Khamba Park      |    |
|     | Condition of Park                   | 58 |
|     | During Landscaping                  | 60 |
|     | After Completion                    | 61 |