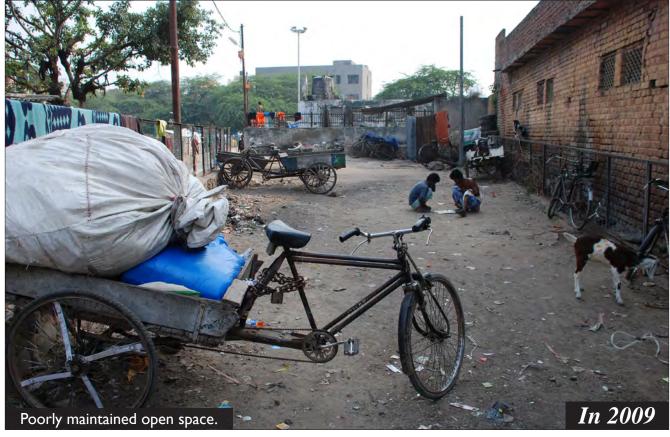

mba Park      |    |
|     | Condition of Park                   | 58 |
|     | During Landscaping                  | 60 |
|     | After Completion                    | 61 |

# MASTER PLAN- PARKS NIZAMUDDIN BASTI Lala Lajpat Rai Marg **LEGEND** Park A - Central Park Along Musafir Khana Road Park B - Mother and Child Park East of MCD School Park C - Outer Park along Lala Lajpat Rai Market Park D - Open Space Near Night Shelter Park E-Triangular Park Behind Community Toilet Complex Park F - Park Adjoining School (Encroached) Park G - Barah Khamba Park



# Community Meeting





# Community Meeting





# Community Meeting















































































































### Park- C: Outer Park





### Park- C: Outer Park





















































**Proposal** 

#### F. Encroached Park

The park to the north of the school has several graves and the remains of a historic bridge ..... However a large portion of the park is encroached due to which development works in the park have not yet commenced.