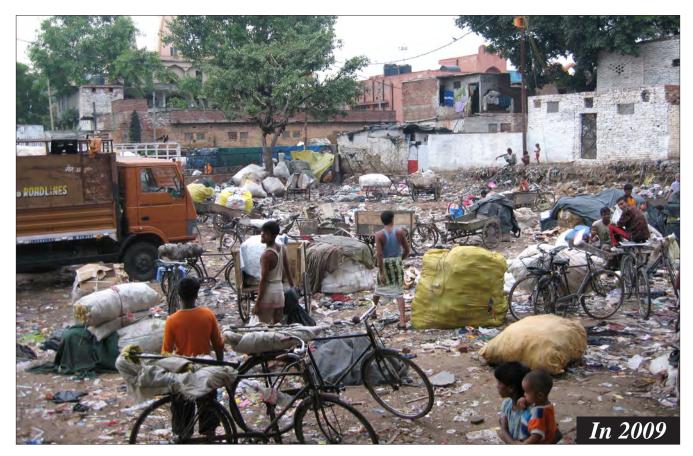

etion                    | 49 |
| 8.0 | Basti Parks: Park Adjoining School  |    |
|     | Existing Condition of Park          | 53 |
| 7.0 | Basti Parks: Barah Khamba Park      |    |
|     | Condition of Park                   | 58 |
|     | During Landscaping                  | 60 |
|     | After Completion                    | 61 |

# MASTER PLAN- PARKS NIZAMUDDIN BASTI Lala Lajpat Rai Marg **LEGEND** Park A - Central Park Along Musafir Khana Road Park B - Mother and Child Park East of MCD School Park C - Outer Park along Lala Lajpat Rai Market Park D - Open Space Near Night Shelter Park E-Triangular Park Behind Community Toilet Complex Park F - Park Adjoining School (Encroached) Park G - Barah Khamba Park



# Community Meeting





# Community Meeting





# Community Meeting















































































































### Park- C: Outer Park





### Park- C: Outer Park





















































**Proposal** 

#### F. Encroached Park

The park to the north of the school has several graves and the remains of a historic bridge ..... However a large portion of the park is encroached due to which development works in the park have not yet commenced.