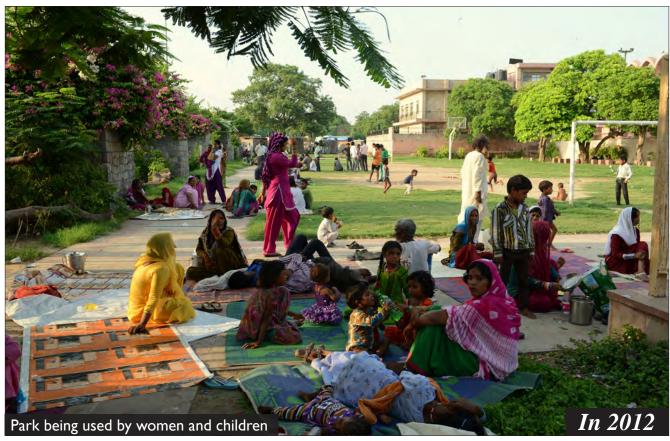

ndition of Park          | 53 |
| 7.0 | Basti Parks: Barah Khamba Park      |    |
|     | Condition of Park                   | 58 |
|     | During Landscaping                  | 60 |
|     | After Completion                    | 61 |

# MASTER PLAN- PARKS NIZAMUDDIN BASTI Lala Lajpat Rai Marg **LEGEND** Park A - Central Park Along Musafir Khana Road Park B - Mother and Child Park East of MCD School Park C - Outer Park along Lala Lajpat Rai Market Park D - Open Space Near Night Shelter Park E-Triangular Park Behind Community Toilet Complex Park F - Park Adjoining School (Encroached) Park G - Barah Khamba Park



# Community Meeting





# Community Meeting





# Community Meeting















































































































### Park- C: Outer Park





### Park- C: Outer Park





















































**Proposal** 

#### F. Encroached Park

The park to the north of the school has several graves and the remains of a historic bridge ..... However a large portion of the park is encroached due to which development works in the park have not yet commenced.