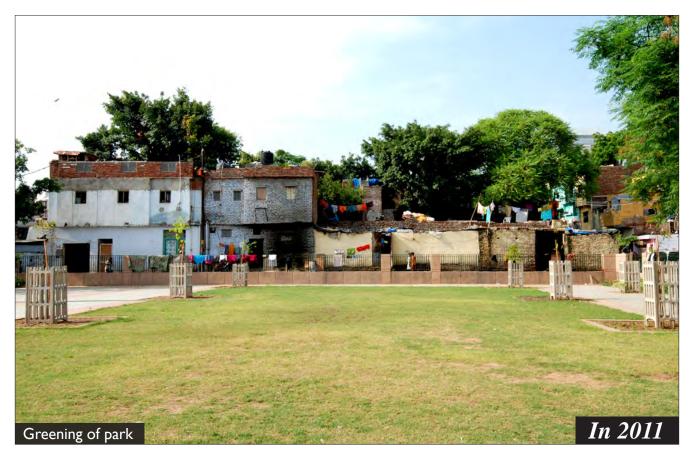

| 49 |
| 8.0 | Basti Parks: Park Adjoining School  |    |
|     | Existing Condition of Park          | 53 |
| 7.0 | Basti Parks: Barah Khamba Park      |    |
|     | Condition of Park                   | 58 |
|     | During Landscaping                  | 60 |
|     | After Completion                    | 61 |

# MASTER PLAN- PARKS NIZAMUDDIN BASTI Lala Lajpat Rai Marg **LEGEND** Park A - Central Park Along Musafir Khana Road Park B - Mother and Child Park East of MCD School Park C - Outer Park along Lala Lajpat Rai Market Park D - Open Space Near Night Shelter Park E-Triangular Park Behind Community Toilet Complex Park F - Park Adjoining School (Encroached) Park G - Barah Khamba Park



# Community Meeting





# Community Meeting





# Community Meeting















































































































### Park- C: Outer Park





### Park- C: Outer Park





















































**Proposal** 

#### F. Encroached Park

The park to the north of the school has several graves and the remains of a historic bridge ..... However a large portion of the park is encroached due to which development works in the park have not yet commenced.