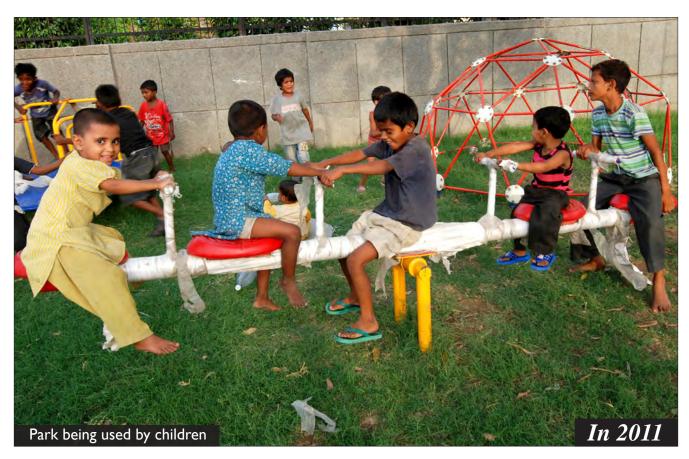

ining School  |    |
|     | Existing Condition of Park          | 53 |
| 7.0 | Basti Parks: Barah Khamba Park      |    |
|     | Condition of Park                   | 58 |
|     | During Landscaping                  | 60 |
|     | After Completion                    | 61 |

# MASTER PLAN- PARKS NIZAMUDDIN BASTI Lala Lajpat Rai Marg **LEGEND** Park A - Central Park Along Musafir Khana Road Park B - Mother and Child Park East of MCD School Park C - Outer Park along Lala Lajpat Rai Market Park D - Open Space Near Night Shelter Park E-Triangular Park Behind Community Toilet Complex Park F - Park Adjoining School (Encroached) Park G - Barah Khamba Park



# Community Meeting





# Community Meeting





# Community Meeting















































































































### Park- C: Outer Park





### Park- C: Outer Park





















































**Proposal** 

#### F. Encroached Park

The park to the north of the school has several graves and the remains of a historic bridge ..... However a large portion of the park is encroached due to which development works in the park have not yet commenced.