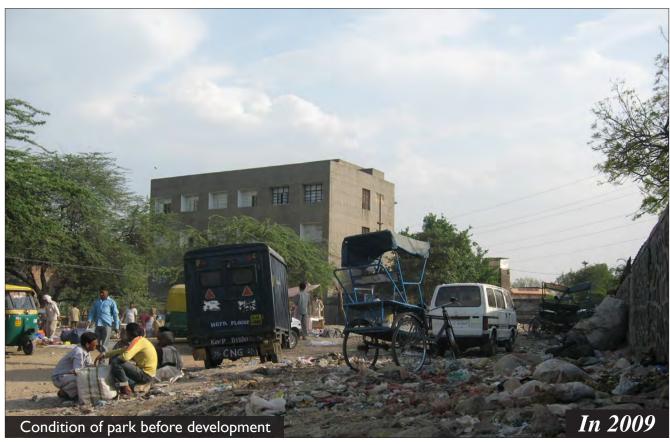

9 |
| 8.0 | Basti Parks: Park Adjoining School  |    |
|     | Existing Condition of Park          | 53 |
| 7.0 | Basti Parks: Barah Khamba Park      |    |
|     | Condition of Park                   | 58 |
|     | During Landscaping                  | 60 |
|     | After Completion                    | 61 |

# MASTER PLAN- PARKS NIZAMUDDIN BASTI Lala Lajpat Rai Marg **LEGEND** Park A - Central Park Along Musafir Khana Road Park B - Mother and Child Park East of MCD School Park C - Outer Park along Lala Lajpat Rai Market Park D - Open Space Near Night Shelter Park E-Triangular Park Behind Community Toilet Complex Park F - Park Adjoining School (Encroached) Park G - Barah Khamba Park



# Community Meeting





# Community Meeting





# Community Meeting















































































































### Park- C: Outer Park





### Park- C: Outer Park





















































**Proposal** 

#### F. Encroached Park

The park to the north of the school has several graves and the remains of a historic bridge ..... However a large portion of the park is encroached due to which development works in the park have not yet commenced.