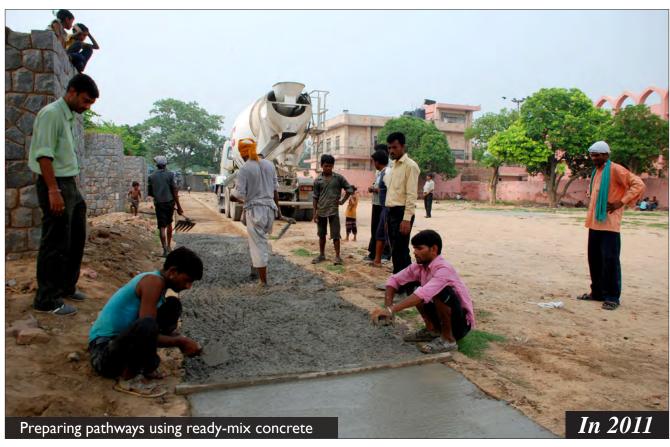

sting Condition of Park          | 53 |
| 7.0 | Basti Parks: Barah Khamba Park      |    |
|     | Condition of Park                   | 58 |
|     | During Landscaping                  | 60 |
|     | After Completion                    | 61 |

# MASTER PLAN- PARKS NIZAMUDDIN BASTI Lala Lajpat Rai Marg **LEGEND** Park A - Central Park Along Musafir Khana Road Park B - Mother and Child Park East of MCD School Park C - Outer Park along Lala Lajpat Rai Market Park D - Open Space Near Night Shelter Park E-Triangular Park Behind Community Toilet Complex Park F - Park Adjoining School (Encroached) Park G - Barah Khamba Park



# Community Meeting





# Community Meeting





# Community Meeting















































































































### Park- C: Outer Park





### Park- C: Outer Park





















































**Proposal** 

#### F. Encroached Park

The park to the north of the school has several graves and the remains of a historic bridge ..... However a large portion of the park is encroached due to which development works in the park have not yet commenced.