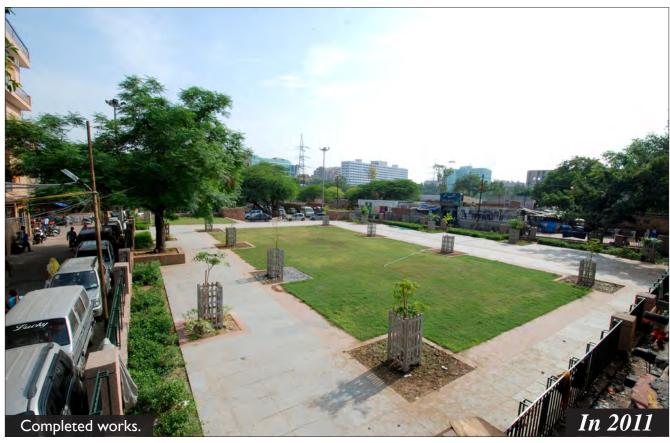

| 49 |
| 8.0 | Basti Parks: Park Adjoining School  |    |
|     | Existing Condition of Park          | 53 |
| 7.0 | Basti Parks: Barah Khamba Park      |    |
|     | Condition of Park                   | 58 |
|     | During Landscaping                  | 60 |
|     | After Completion                    | 61 |

# MASTER PLAN- PARKS NIZAMUDDIN BASTI Lala Lajpat Rai Marg **LEGEND** Park A - Central Park Along Musafir Khana Road Park B - Mother and Child Park East of MCD School Park C - Outer Park along Lala Lajpat Rai Market Park D - Open Space Near Night Shelter Park E-Triangular Park Behind Community Toilet Complex Park F - Park Adjoining School (Encroached) Park G - Barah Khamba Park



# Community Meeting





# Community Meeting





# Community Meeting















































































































### Park- C: Outer Park





### Park- C: Outer Park





















































**Proposal** 

#### F. Encroached Park

The park to the north of the school has several graves and the remains of a historic bridge ..... However a large portion of the park is encroached due to which development works in the park have not yet commenced.