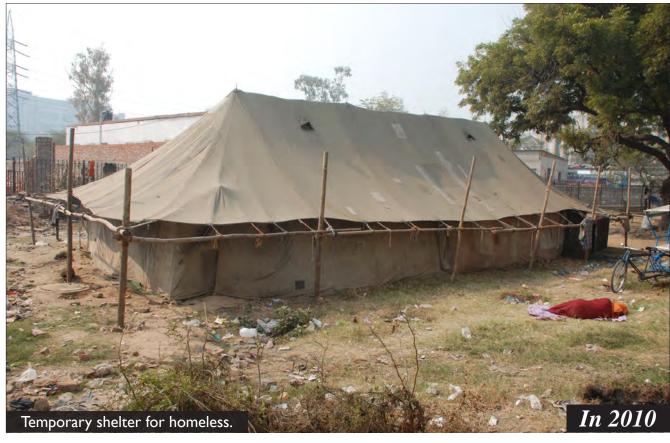

| Condition of Park                   | 58 |
|     | During Landscaping                  | 60 |
|     | After Completion                    | 61 |

# MASTER PLAN- PARKS NIZAMUDDIN BASTI Lala Lajpat Rai Marg **LEGEND** Park A - Central Park Along Musafir Khana Road Park B - Mother and Child Park East of MCD School Park C - Outer Park along Lala Lajpat Rai Market Park D - Open Space Near Night Shelter Park E-Triangular Park Behind Community Toilet Complex Park F - Park Adjoining School (Encroached) Park G - Barah Khamba Park



# Community Meeting





# Community Meeting





# Community Meeting















































































































### Park- C: Outer Park





### Park- C: Outer Park





















































**Proposal** 

#### F. Encroached Park

The park to the north of the school has several graves and the remains of a historic bridge ..... However a large portion of the park is encroached due to which development works in the park have not yet commenced.