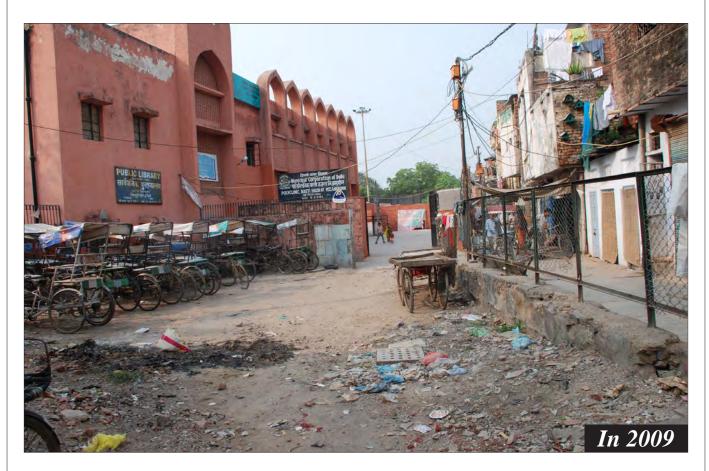

hamba Park      |    |
|     | Condition of Park                   | 58 |
|     | During Landscaping                  | 60 |
|     | After Completion                    | 61 |

# MASTER PLAN- PARKS NIZAMUDDIN BASTI Lala Lajpat Rai Marg **LEGEND** Park A - Central Park Along Musafir Khana Road Park B - Mother and Child Park East of MCD School Park C - Outer Park along Lala Lajpat Rai Market Park D - Open Space Near Night Shelter Park E-Triangular Park Behind Community Toilet Complex Park F - Park Adjoining School (Encroached) Park G - Barah Khamba Park



# Community Meeting





# Community Meeting





# Community Meeting















































































































### Park- C: Outer Park





### Park- C: Outer Park





















































**Proposal** 

#### F. Encroached Park

The park to the north of the school has several graves and the remains of a historic bridge ..... However a large portion of the park is encroached due to which development works in the park have not yet commenced.