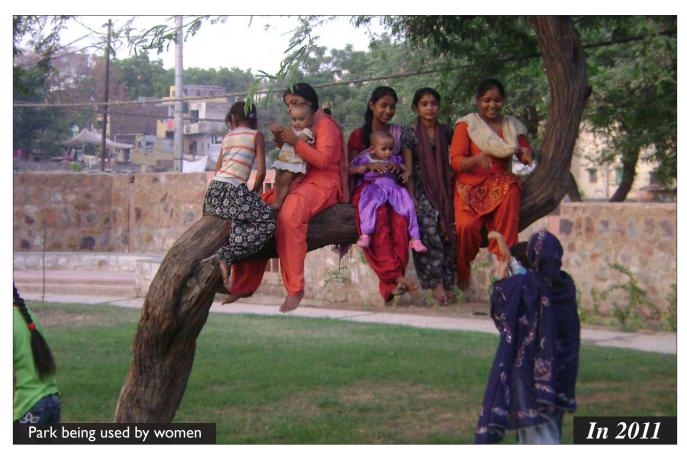

hool  |    |
|     | Existing Condition of Park          | 53 |
| 7.0 | Basti Parks: Barah Khamba Park      |    |
|     | Condition of Park                   | 58 |
|     | During Landscaping                  | 60 |
|     | After Completion                    | 61 |

# MASTER PLAN- PARKS NIZAMUDDIN BASTI Lala Lajpat Rai Marg **LEGEND** Park A - Central Park Along Musafir Khana Road Park B - Mother and Child Park East of MCD School Park C - Outer Park along Lala Lajpat Rai Market Park D - Open Space Near Night Shelter Park E-Triangular Park Behind Community Toilet Complex Park F - Park Adjoining School (Encroached) Park G - Barah Khamba Park



# Community Meeting





# Community Meeting





# Community Meeting















































































































### Park- C: Outer Park





### Park- C: Outer Park





















































**Proposal** 

#### F. Encroached Park

The park to the north of the school has several graves and the remains of a historic bridge ..... However a large portion of the park is encroached due to which development works in the park have not yet commenced.