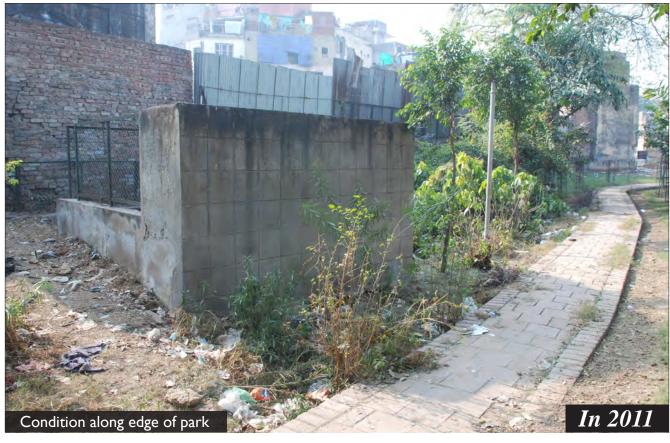

t of MCD School Park C - Outer Park along Lala Lajpat Rai Market Park D - Open Space Near Night Shelter Park E-Triangular Park Behind Community Toilet Complex Park F - Park Adjoining School (Encroached) Park G - Barah Khamba Park



# Community Meeting





# Community Meeting





# Community Meeting















































































































### Park- C: Outer Park





### Park- C: Outer Park





















































**Proposal** 

#### F. Encroached Park

The park to the north of the school has several graves and the remains of a historic bridge ..... However a large portion of the park is encroached due to which development works in the park have not yet commenced.