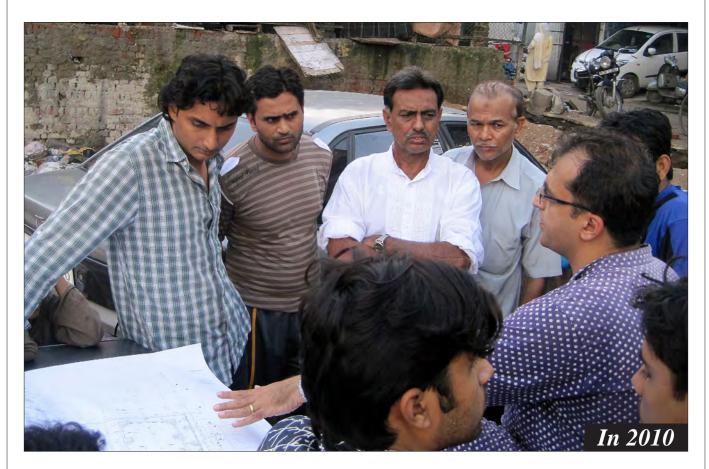

Completion                    | 49 |
| 8.0 | Basti Parks: Park Adjoining School  |    |
|     | Existing Condition of Park          | 53 |
| 7.0 | Basti Parks: Barah Khamba Park      |    |
|     | Condition of Park                   | 58 |
|     | During Landscaping                  | 60 |
|     | After Completion                    | 61 |

# MASTER PLAN- PARKS NIZAMUDDIN BASTI Lala Lajpat Rai Marg **LEGEND** Park A - Central Park Along Musafir Khana Road Park B - Mother and Child Park East of MCD School Park C - Outer Park along Lala Lajpat Rai Market Park D - Open Space Near Night Shelter Park E-Triangular Park Behind Community Toilet Complex Park F - Park Adjoining School (Encroached) Park G - Barah Khamba Park



# Community Meeting





# Community Meeting





# Community Meeting















































































































### Park- C: Outer Park





### Park- C: Outer Park





















































**Proposal** 

#### F. Encroached Park

The park to the north of the school has several graves and the remains of a historic bridge ..... However a large portion of the park is encroached due to which development works in the park have not yet commenced.