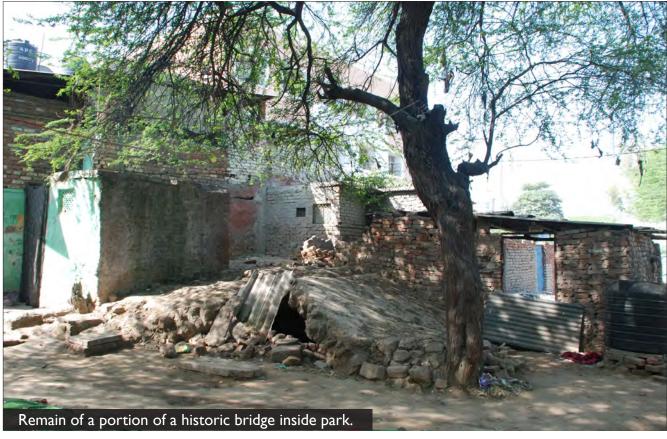

#### F. Encroached Park

The park to the north of the school has several graves and the remains of a historic bridge ..... However a large portion of the park is encroached due to which development works in the park have not yet commenced.