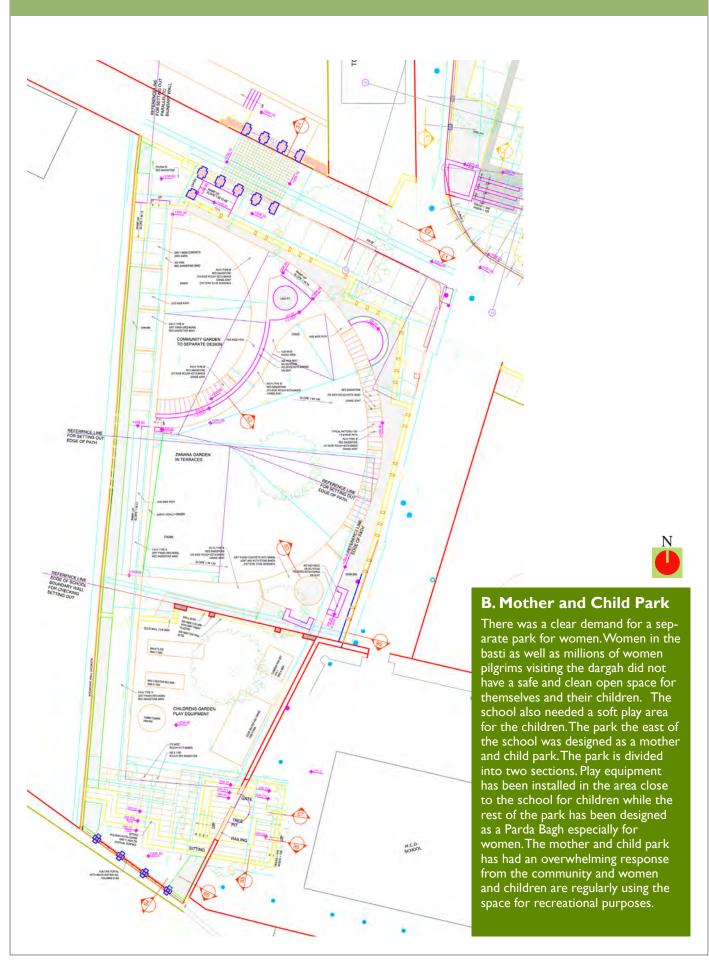

# MASTER PLAN- PARKS NIZAMUDDIN BASTI Lala Lajpat Rai Marg **LEGEND** Park A - Central Park Along Musafir Khana Road Park B - Mother and Child Park East of MCD School Park C - Outer Park along Lala Lajpat Rai Market Park D - Open Space Near Night Shelter Park E-Triangular Park Behind Community Toilet Complex Park F - Park Adjoining School (Encroached) Park G - Barah Khamba Park