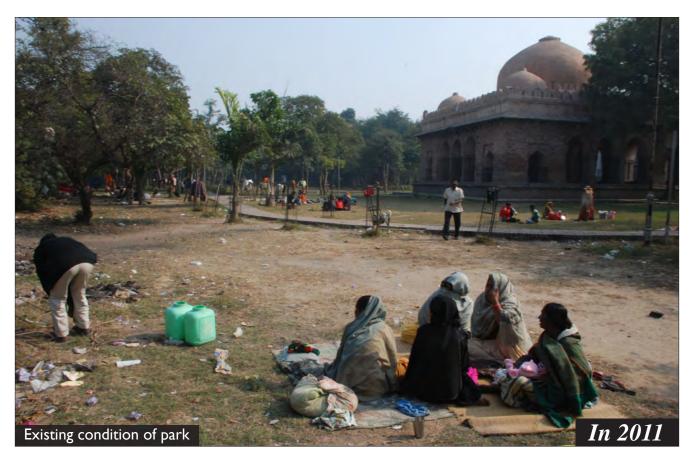

of MCD School Park C - Outer Park along Lala Lajpat Rai Market Park D - Open Space Near Night Shelter Park E-Triangular Park Behind Community Toilet Complex Park F - Park Adjoining School (Encroached) Park G - Barah Khamba Park



# Community Meeting





# Community Meeting





# Community Meeting















































































































### Park- C: Outer Park





### Park- C: Outer Park





















































**Proposal** 

#### F. Encroached Park

The park to the north of the school has several graves and the remains of a historic bridge ..... However a large portion of the park is encroached due to which development works in the park have not yet commenced.