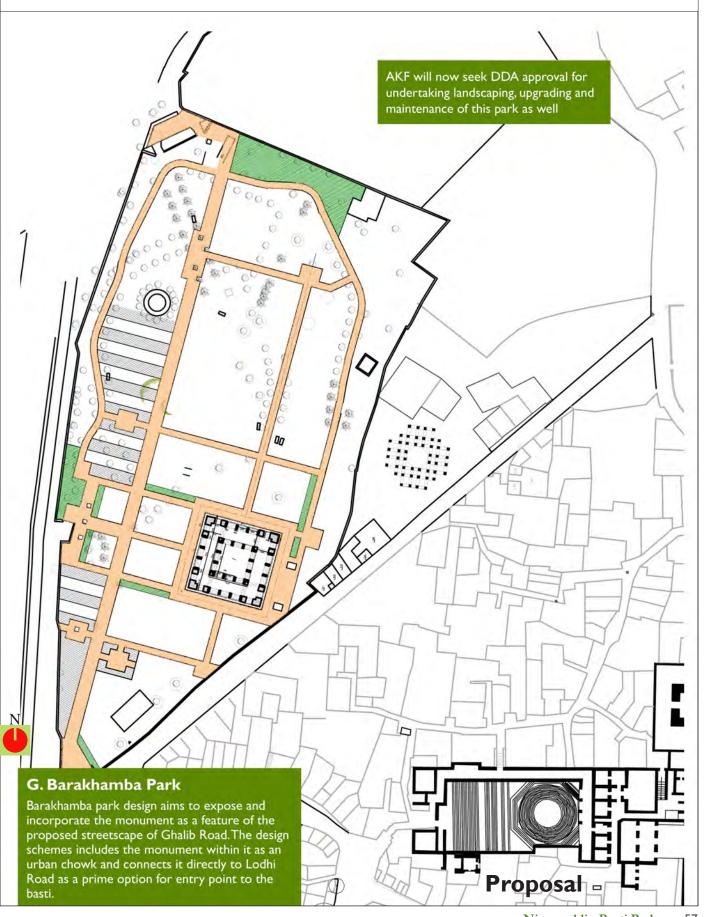

#### **CONTENTS**

| 1.0 | Master Plan- Parks Nizamuddin Basti | 04 |
|-----|-------------------------------------|----|
| 2.0 | Community Meetings                  | 06 |
| 3.0 | Basti Parks: Central Park           |    |
|     | Condition of Park                   | 10 |
|     | During Landscaping                  | 12 |
|     | After Completion                    | 14 |
| 4.0 | Basti Parks: Mother and Child Park  |    |
|     | Condition of Park                   | 17 |
|     | During Landscaping                  | 20 |
|     | After Completion                    | 22 |
| 5.0 | Basti Parks : Outer Park            |    |
|     | Condition of Park                   | 30 |
|     | During Landscaping                  | 32 |
|     | After Completion                    | 36 |
| 6.0 | Open Space Near Night Shelter       |    |
|     | Condition of Park                   | 39 |
|     | During Landscaping                  |    |
|     | After Completion                    | 44 |
| 7.0 | Basti Parks : Triangular Park       |    |
|     | Condition of Park                   | 47 |
|     | After Completion                    | 49 |
| 8.0 | Basti Parks: Park Adjoining School  |    |
|     | Existing Condition of Park          | 53 |
| 7.0 | Basti Parks: Barah Khamba Park      |    |
|     | Condition of Park                   | 58 |
|     | During Landscaping                  | 60 |
|     | After Completion                    | 61 |

# MASTER PLAN- PARKS NIZAMUDDIN BASTI Lala Lajpat Rai Marg **LEGEND** Park A - Central Park Along Musafir Khana Road Park B - Mother and Child Park East of MCD School Park C - Outer Park along Lala Lajpat Rai Market Park D - Open Space Near Night Shelter Park E-Triangular Park Behind Community Toilet Complex Park F - Park Adjoining School (Encroached) Park G - Barah Khamba Park