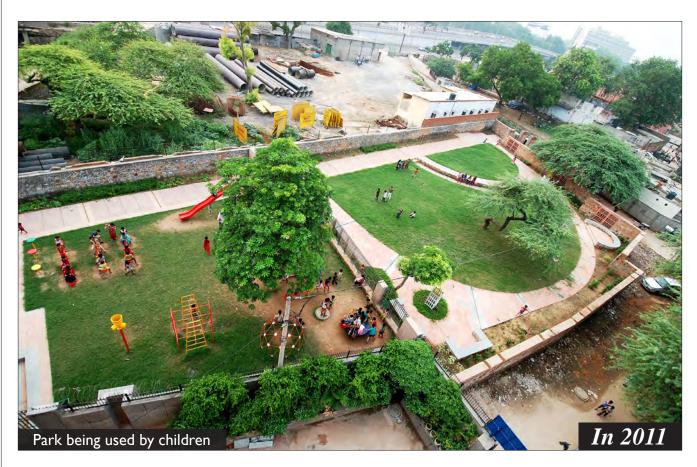

Adjoining School  |    |
|     | Existing Condition of Park          | 53 |
| 7.0 | Basti Parks: Barah Khamba Park      |    |
|     | Condition of Park                   | 58 |
|     | During Landscaping                  | 60 |
|     | After Completion                    | 61 |

# MASTER PLAN- PARKS NIZAMUDDIN BASTI Lala Lajpat Rai Marg **LEGEND** Park A - Central Park Along Musafir Khana Road Park B - Mother and Child Park East of MCD School Park C - Outer Park along Lala Lajpat Rai Market Park D - Open Space Near Night Shelter Park E-Triangular Park Behind Community Toilet Complex Park F - Park Adjoining School (Encroached) Park G - Barah Khamba Park



# Community Meeting





# Community Meeting





# Community Meeting















































































































### Park- C: Outer Park





### Park- C: Outer Park





















































**Proposal** 

#### F. Encroached Park

The park to the north of the school has several graves and the remains of a historic bridge ..... However a large portion of the park is encroached due to which development works in the park have not yet commenced.