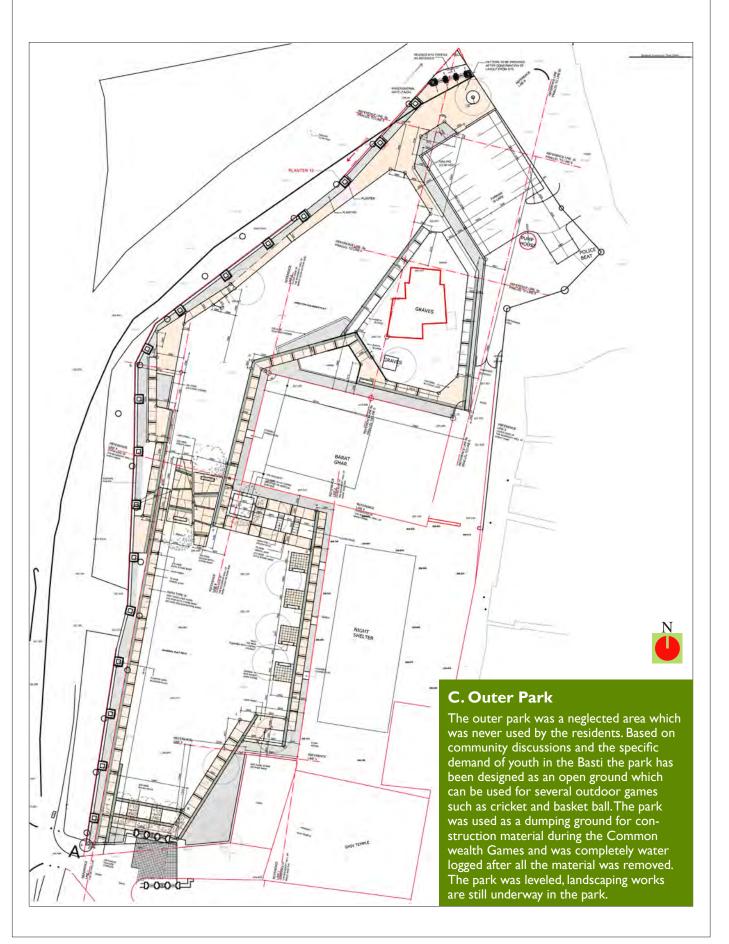

|    |
|     | Existing Condition of Park          | 53 |
| 7.0 | Basti Parks: Barah Khamba Park      |    |
|     | Condition of Park                   | 58 |
|     | During Landscaping                  | 60 |
|     | After Completion                    | 61 |

# MASTER PLAN- PARKS NIZAMUDDIN BASTI Lala Lajpat Rai Marg **LEGEND** Park A - Central Park Along Musafir Khana Road Park B - Mother and Child Park East of MCD School Park C - Outer Park along Lala Lajpat Rai Market Park D - Open Space Near Night Shelter Park E-Triangular Park Behind Community Toilet Complex Park F - Park Adjoining School (Encroached) Park G - Barah Khamba Park



# Community Meeting





# Community Meeting





# Community Meeting















































































































### Park- C: Outer Park





### Park- C: Outer Park





















































**Proposal** 

#### F. Encroached Park

The park to the north of the school has several graves and the remains of a historic bridge ..... However a large portion of the park is encroached due to which development works in the park have not yet commenced.