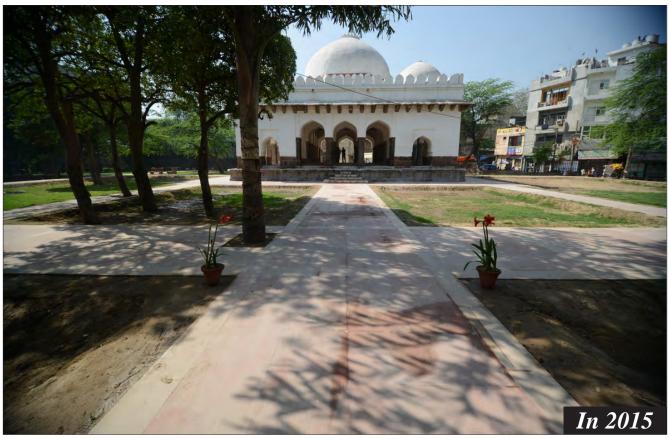

#### **CONTENTS**

| 1.0 | Master Plan- Parks Nizamuddin Basti | 04 |
|-----|-------------------------------------|----|
| 2.0 | Community Meetings                  | 06 |
| 3.0 | Basti Parks: Central Park           |    |
|     | Condition of Park                   | 10 |
|     | During Landscaping                  | 12 |
|     | After Completion                    | 14 |
| 4.0 | Basti Parks: Mother and Child Park  |    |
|     | Condition of Park                   | 17 |
|     | During Landscaping                  | 20 |
|     | After Completion                    | 22 |
| 5.0 | Basti Parks : Outer Park            |    |
|     | Condition of Park                   | 30 |
|     | During Landscaping                  | 32 |
|     | After Completion                    | 36 |
| 6.0 | Open Space Near Night Shelter       |    |
|     | Condition of Park                   | 39 |
|     | During Landscaping                  |    |
|     | After Completion                    | 44 |
| 7.0 | Basti Parks : Triangular Park       |    |
|     | Condition of Park                   | 47 |
|     | After Completion                    | 49 |
| 8.0 | Basti Parks: Park Adjoining School  |    |
|     | Existing Condition of Park          | 53 |
| 7.0 | Basti Parks: Barah Khamba Park      |    |
|     | Condition of Park                   | 58 |
|     | During Landscaping                  | 60 |
|     | After Completion                    | 61 |