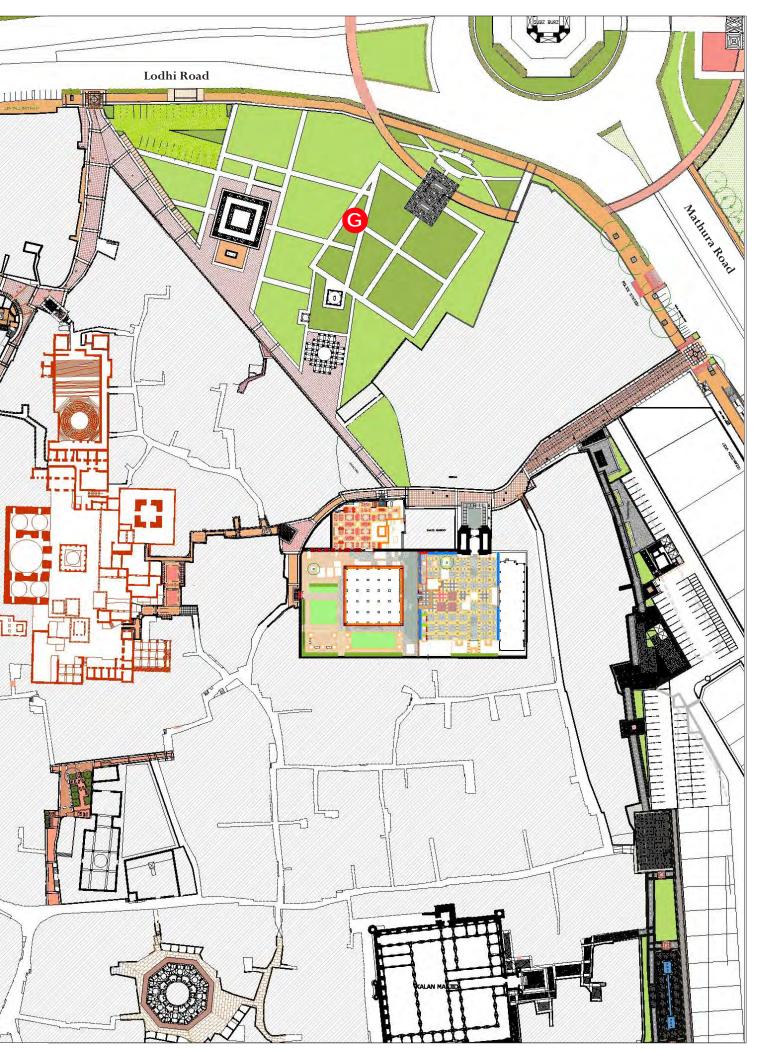

# MASTER PLAN- PARKS NIZAMUDDIN BASTI Lala Lajpat Rai Marg **LEGEND** Park A - Central Park Along Musafir Khana Road Park B - Mother and Child Park East of MCD School Park C - Outer Park along Lala Lajpat Rai Market Park D - Open Space Near Night Shelter Park E-Triangular Park Behind Community Toilet Complex Park F - Park Adjoining School (Encroached) Park G - Barah Khamba Park