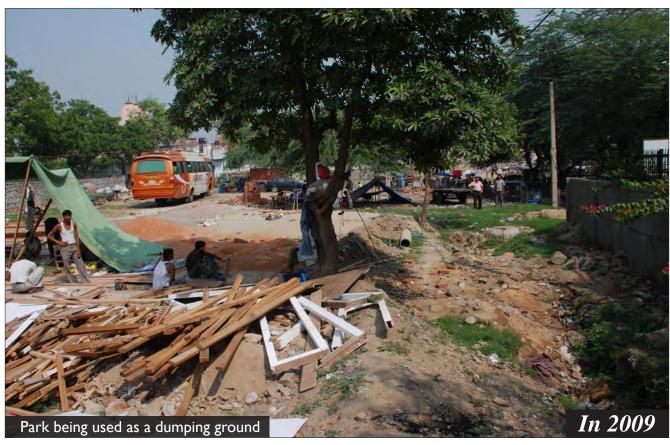

| 8.0 | Basti Parks: Park Adjoining School  |    |
|     | Existing Condition of Park          | 53 |
| 7.0 | Basti Parks: Barah Khamba Park      |    |
|     | Condition of Park                   | 58 |
|     | During Landscaping                  | 60 |
|     | After Completion                    | 61 |

# MASTER PLAN- PARKS NIZAMUDDIN BASTI Lala Lajpat Rai Marg **LEGEND** Park A - Central Park Along Musafir Khana Road Park B - Mother and Child Park East of MCD School Park C - Outer Park along Lala Lajpat Rai Market Park D - Open Space Near Night Shelter Park E-Triangular Park Behind Community Toilet Complex Park F - Park Adjoining School (Encroached) Park G - Barah Khamba Park



# Community Meeting





# Community Meeting





# Community Meeting















































































































### Park- C: Outer Park





### Park- C: Outer Park





















































**Proposal** 

#### F. Encroached Park

The park to the north of the school has several graves and the remains of a historic bridge ..... However a large portion of the park is encroached due to which development works in the park have not yet commenced.