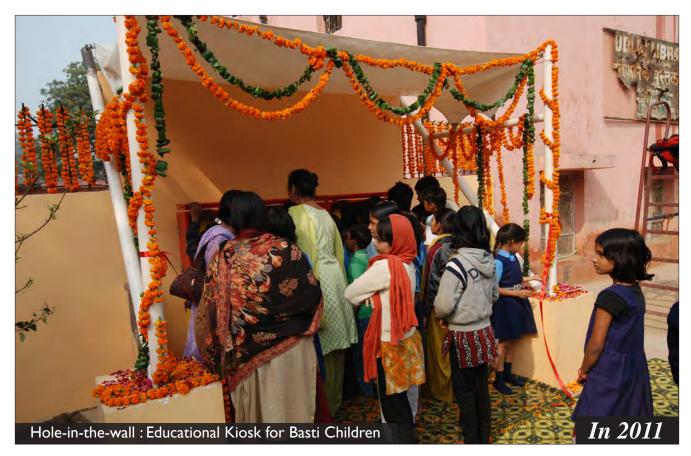

|    |
|     | Condition of Park                   | 58 |
|     | During Landscaping                  | 60 |
|     | After Completion                    | 61 |

# MASTER PLAN- PARKS NIZAMUDDIN BASTI Lala Lajpat Rai Marg **LEGEND** Park A - Central Park Along Musafir Khana Road Park B - Mother and Child Park East of MCD School Park C - Outer Park along Lala Lajpat Rai Market Park D - Open Space Near Night Shelter Park E-Triangular Park Behind Community Toilet Complex Park F - Park Adjoining School (Encroached) Park G - Barah Khamba Park



# Community Meeting





# Community Meeting





# Community Meeting















































































































### Park- C: Outer Park





### Park- C: Outer Park





















































**Proposal** 

#### F. Encroached Park

The park to the north of the school has several graves and the remains of a historic bridge ..... However a large portion of the park is encroached due to which development works in the park have not yet commenced.