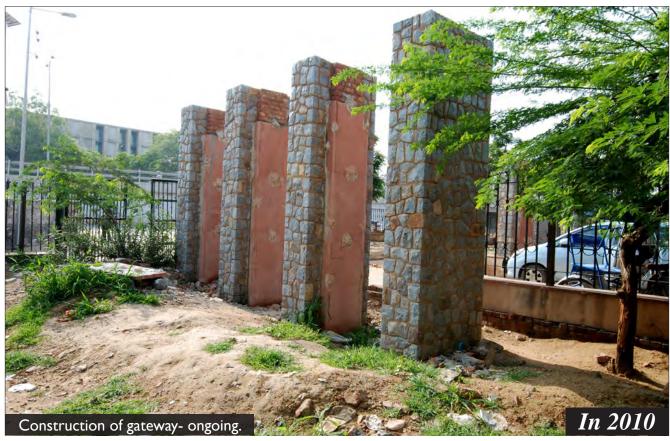

Condition of Park                   | 58 |
|     | During Landscaping                  | 60 |
|     | After Completion                    | 61 |

# MASTER PLAN- PARKS NIZAMUDDIN BASTI Lala Lajpat Rai Marg **LEGEND** Park A - Central Park Along Musafir Khana Road Park B - Mother and Child Park East of MCD School Park C - Outer Park along Lala Lajpat Rai Market Park D - Open Space Near Night Shelter Park E-Triangular Park Behind Community Toilet Complex Park F - Park Adjoining School (Encroached) Park G - Barah Khamba Park



# Community Meeting





# Community Meeting





# Community Meeting















































































































### Park- C: Outer Park





### Park- C: Outer Park





















































**Proposal** 

#### F. Encroached Park

The park to the north of the school has several graves and the remains of a historic bridge ..... However a large portion of the park is encroached due to which development works in the park have not yet commenced.