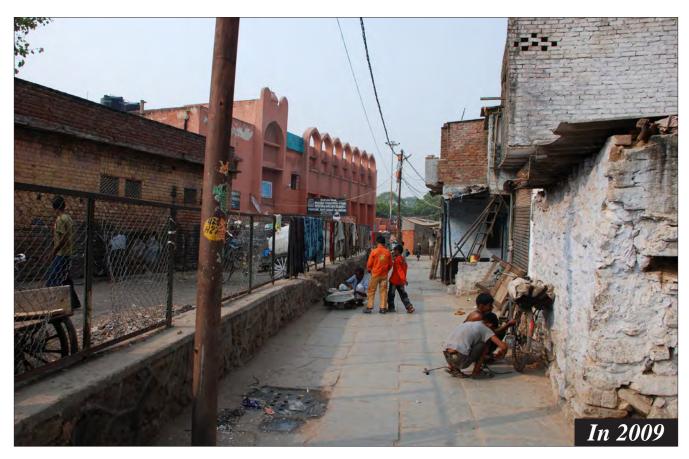

a Park      |    |
|     | Condition of Park                   | 58 |
|     | During Landscaping                  | 60 |
|     | After Completion                    | 61 |

# MASTER PLAN- PARKS NIZAMUDDIN BASTI Lala Lajpat Rai Marg **LEGEND** Park A - Central Park Along Musafir Khana Road Park B - Mother and Child Park East of MCD School Park C - Outer Park along Lala Lajpat Rai Market Park D - Open Space Near Night Shelter Park E-Triangular Park Behind Community Toilet Complex Park F - Park Adjoining School (Encroached) Park G - Barah Khamba Park



# Community Meeting





# Community Meeting





# Community Meeting















































































































### Park- C: Outer Park





### Park- C: Outer Park





















































**Proposal** 

#### F. Encroached Park

The park to the north of the school has several graves and the remains of a historic bridge ..... However a large portion of the park is encroached due to which development works in the park have not yet commenced.