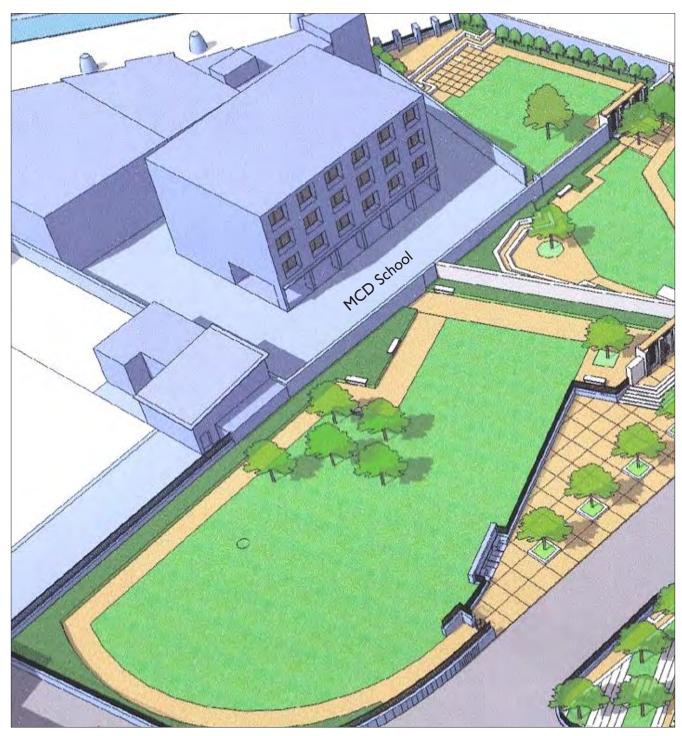

Park                   | 58 |
|     | During Landscaping                  | 60 |
|     | After Completion                    | 61 |

# MASTER PLAN- PARKS NIZAMUDDIN BASTI Lala Lajpat Rai Marg **LEGEND** Park A - Central Park Along Musafir Khana Road Park B - Mother and Child Park East of MCD School Park C - Outer Park along Lala Lajpat Rai Market Park D - Open Space Near Night Shelter Park E-Triangular Park Behind Community Toilet Complex Park F - Park Adjoining School (Encroached) Park G - Barah Khamba Park



# Community Meeting





# Community Meeting





# Community Meeting















































































































### Park- C: Outer Park





### Park- C: Outer Park





















































**Proposal** 

#### F. Encroached Park

The park to the north of the school has several graves and the remains of a historic bridge ..... However a large portion of the park is encroached due to which development works in the park have not yet commenced.