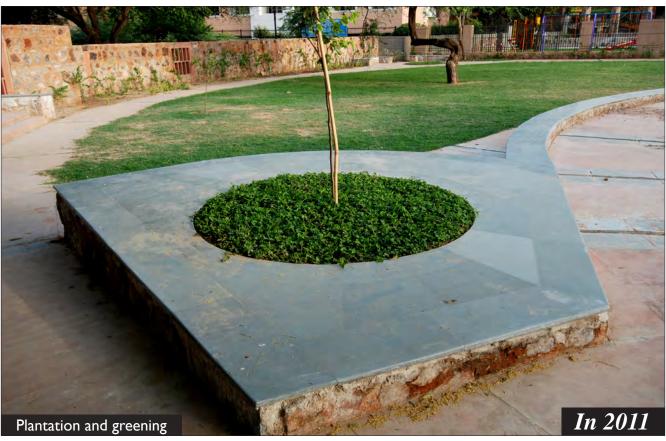

rks: Park Adjoining School  |    |
|     | Existing Condition of Park          | 53 |
| 7.0 | Basti Parks: Barah Khamba Park      |    |
|     | Condition of Park                   | 58 |
|     | During Landscaping                  | 60 |
|     | After Completion                    | 61 |

# MASTER PLAN- PARKS NIZAMUDDIN BASTI Lala Lajpat Rai Marg **LEGEND** Park A - Central Park Along Musafir Khana Road Park B - Mother and Child Park East of MCD School Park C - Outer Park along Lala Lajpat Rai Market Park D - Open Space Near Night Shelter Park E-Triangular Park Behind Community Toilet Complex Park F - Park Adjoining School (Encroached) Park G - Barah Khamba Park



# Community Meeting





# Community Meeting





# Community Meeting















































































































### Park- C: Outer Park





### Park- C: Outer Park





















































**Proposal** 

#### F. Encroached Park

The park to the north of the school has several graves and the remains of a historic bridge ..... However a large portion of the park is encroached due to which development works in the park have not yet commenced.