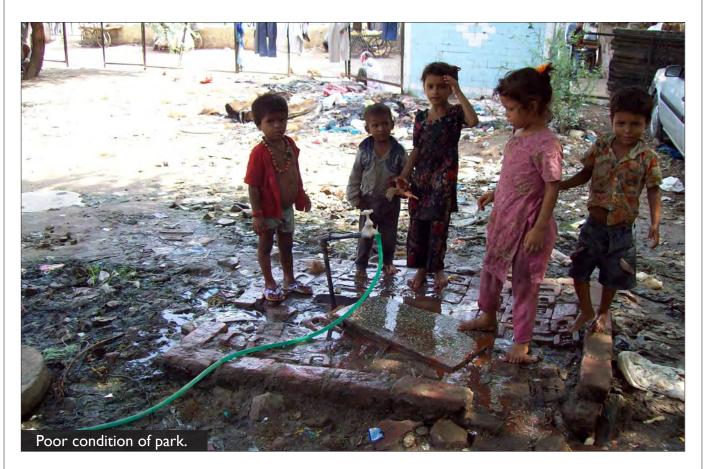

ild Park East of MCD School Park C - Outer Park along Lala Lajpat Rai Market Park D - Open Space Near Night Shelter Park E-Triangular Park Behind Community Toilet Complex Park F - Park Adjoining School (Encroached) Park G - Barah Khamba Park



# Community Meeting





# Community Meeting





# Community Meeting















































































































### Park- C: Outer Park





### Park- C: Outer Park





















































**Proposal** 

#### F. Encroached Park

The park to the north of the school has several graves and the remains of a historic bridge ..... However a large portion of the park is encroached due to which development works in the park have not yet commenced.