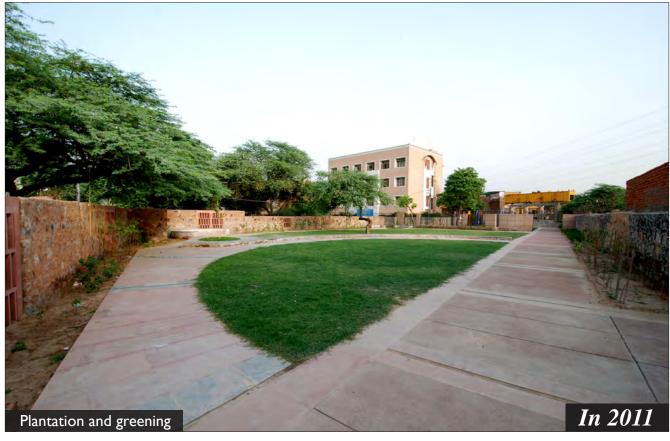

Park Adjoining School  |    |
|     | Existing Condition of Park          | 53 |
| 7.0 | Basti Parks: Barah Khamba Park      |    |
|     | Condition of Park                   | 58 |
|     | During Landscaping                  | 60 |
|     | After Completion                    | 61 |

# MASTER PLAN- PARKS NIZAMUDDIN BASTI Lala Lajpat Rai Marg **LEGEND** Park A - Central Park Along Musafir Khana Road Park B - Mother and Child Park East of MCD School Park C - Outer Park along Lala Lajpat Rai Market Park D - Open Space Near Night Shelter Park E-Triangular Park Behind Community Toilet Complex Park F - Park Adjoining School (Encroached) Park G - Barah Khamba Park



# Community Meeting





# Community Meeting





# Community Meeting















































































































### Park- C: Outer Park





### Park- C: Outer Park





















































**Proposal** 

#### F. Encroached Park

The park to the north of the school has several graves and the remains of a historic bridge ..... However a large portion of the park is encroached due to which development works in the park have not yet commenced.