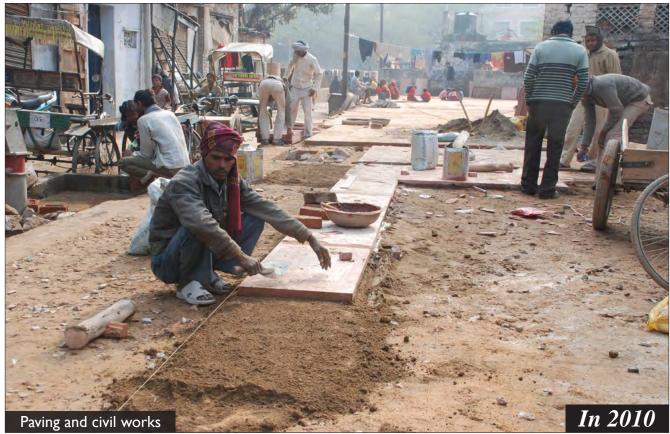

|    |
|     | Condition of Park                   | 58 |
|     | During Landscaping                  | 60 |
|     | After Completion                    | 61 |

# MASTER PLAN- PARKS NIZAMUDDIN BASTI Lala Lajpat Rai Marg **LEGEND** Park A - Central Park Along Musafir Khana Road Park B - Mother and Child Park East of MCD School Park C - Outer Park along Lala Lajpat Rai Market Park D - Open Space Near Night Shelter Park E-Triangular Park Behind Community Toilet Complex Park F - Park Adjoining School (Encroached) Park G - Barah Khamba Park



# Community Meeting





# Community Meeting





# Community Meeting















































































































### Park- C: Outer Park





### Park- C: Outer Park





















































**Proposal** 

#### F. Encroached Park

The park to the north of the school has several graves and the remains of a historic bridge ..... However a large portion of the park is encroached due to which development works in the park have not yet commenced.