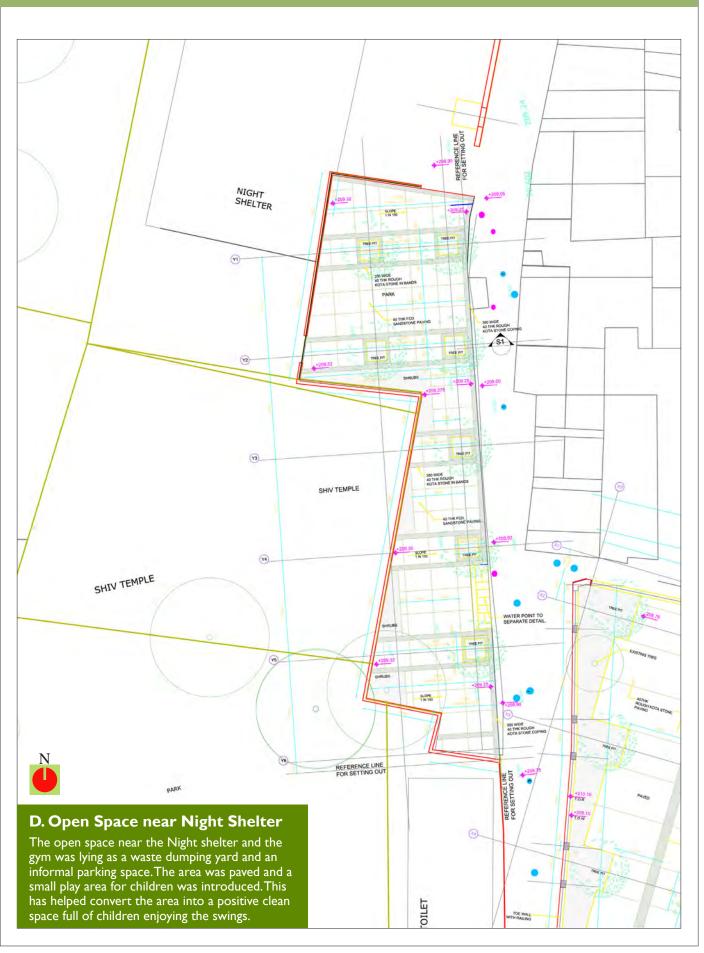

# MASTER PLAN- PARKS NIZAMUDDIN BASTI Lala Lajpat Rai Marg **LEGEND** Park A - Central Park Along Musafir Khana Road Park B - Mother and Child Park East of MCD School Park C - Outer Park along Lala Lajpat Rai Market Park D - Open Space Near Night Shelter Park E-Triangular Park Behind Community Toilet Complex Park F - Park Adjoining School (Encroached) Park G - Barah Khamba Park