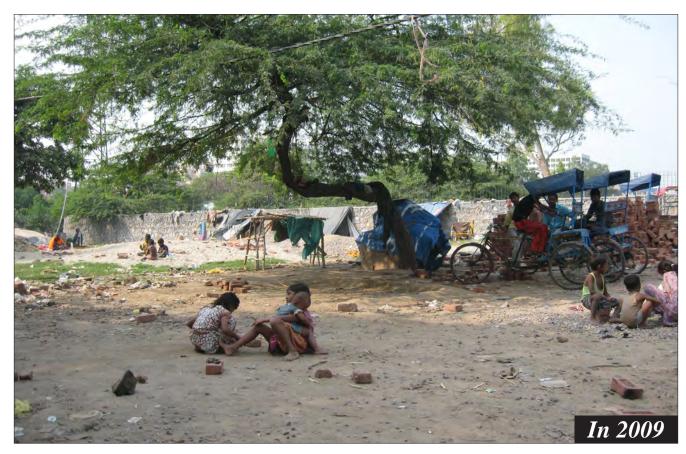

|
| 8.0 | Basti Parks: Park Adjoining School  |    |
|     | Existing Condition of Park          | 53 |
| 7.0 | Basti Parks: Barah Khamba Park      |    |
|     | Condition of Park                   | 58 |
|     | During Landscaping                  | 60 |
|     | After Completion                    | 61 |

# MASTER PLAN- PARKS NIZAMUDDIN BASTI Lala Lajpat Rai Marg **LEGEND** Park A - Central Park Along Musafir Khana Road Park B - Mother and Child Park East of MCD School Park C - Outer Park along Lala Lajpat Rai Market Park D - Open Space Near Night Shelter Park E-Triangular Park Behind Community Toilet Complex Park F - Park Adjoining School (Encroached) Park G - Barah Khamba Park



# Community Meeting





# Community Meeting





# Community Meeting















































































































### Park- C: Outer Park





### Park- C: Outer Park





















































**Proposal** 

#### F. Encroached Park

The park to the north of the school has several graves and the remains of a historic bridge ..... However a large portion of the park is encroached due to which development works in the park have not yet commenced.