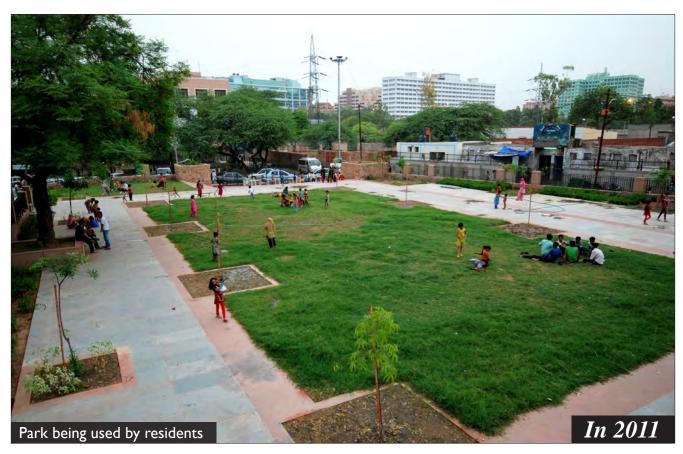

| 49 |
| 8.0 | Basti Parks: Park Adjoining School  |    |
|     | Existing Condition of Park          | 53 |
| 7.0 | Basti Parks: Barah Khamba Park      |    |
|     | Condition of Park                   | 58 |
|     | During Landscaping                  | 60 |
|     | After Completion                    | 61 |

# MASTER PLAN- PARKS NIZAMUDDIN BASTI Lala Lajpat Rai Marg **LEGEND** Park A - Central Park Along Musafir Khana Road Park B - Mother and Child Park East of MCD School Park C - Outer Park along Lala Lajpat Rai Market Park D - Open Space Near Night Shelter Park E-Triangular Park Behind Community Toilet Complex Park F - Park Adjoining School (Encroached) Park G - Barah Khamba Park



# Community Meeting





# Community Meeting





# Community Meeting















































































































### Park- C: Outer Park





### Park- C: Outer Park





















































**Proposal** 

#### F. Encroached Park

The park to the north of the school has several graves and the remains of a historic bridge ..... However a large portion of the park is encroached due to which development works in the park have not yet commenced.