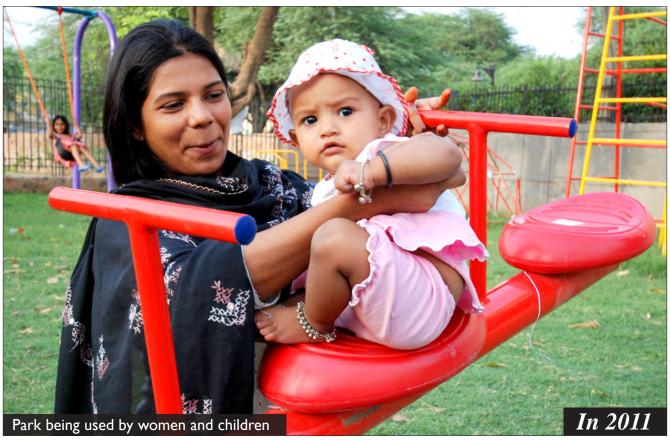

ing School  |    |
|     | Existing Condition of Park          | 53 |
| 7.0 | Basti Parks: Barah Khamba Park      |    |
|     | Condition of Park                   | 58 |
|     | During Landscaping                  | 60 |
|     | After Completion                    | 61 |

# MASTER PLAN- PARKS NIZAMUDDIN BASTI Lala Lajpat Rai Marg **LEGEND** Park A - Central Park Along Musafir Khana Road Park B - Mother and Child Park East of MCD School Park C - Outer Park along Lala Lajpat Rai Market Park D - Open Space Near Night Shelter Park E-Triangular Park Behind Community Toilet Complex Park F - Park Adjoining School (Encroached) Park G - Barah Khamba Park



# Community Meeting





# Community Meeting





# Community Meeting















































































































### Park- C: Outer Park





### Park- C: Outer Park





















































**Proposal** 

#### F. Encroached Park

The park to the north of the school has several graves and the remains of a historic bridge ..... However a large portion of the park is encroached due to which development works in the park have not yet commenced.