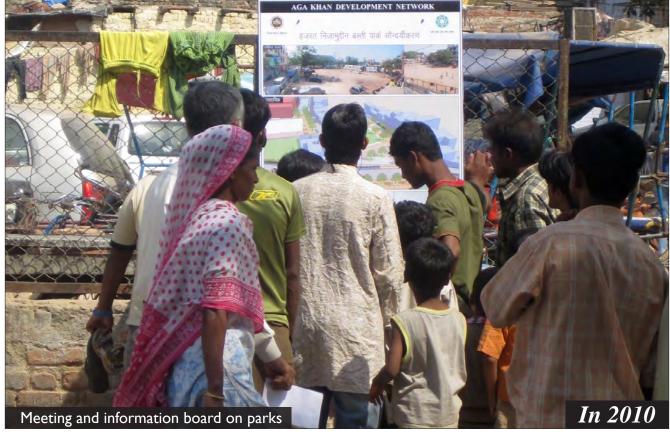

| 47 |
|     | After Completion                    | 49 |
| 8.0 | Basti Parks: Park Adjoining School  |    |
|     | Existing Condition of Park          | 53 |
| 7.0 | Basti Parks: Barah Khamba Park      |    |
|     | Condition of Park                   | 58 |
|     | During Landscaping                  | 60 |
|     | After Completion                    | 61 |

# MASTER PLAN- PARKS NIZAMUDDIN BASTI Lala Lajpat Rai Marg **LEGEND** Park A - Central Park Along Musafir Khana Road Park B - Mother and Child Park East of MCD School Park C - Outer Park along Lala Lajpat Rai Market Park D - Open Space Near Night Shelter Park E-Triangular Park Behind Community Toilet Complex Park F - Park Adjoining School (Encroached) Park G - Barah Khamba Park



# Community Meeting





# Community Meeting





# Community Meeting















































































































### Park- C: Outer Park





### Park- C: Outer Park





















































**Proposal** 

#### F. Encroached Park

The park to the north of the school has several graves and the remains of a historic bridge ..... However a large portion of the park is encroached due to which development works in the park have not yet commenced.