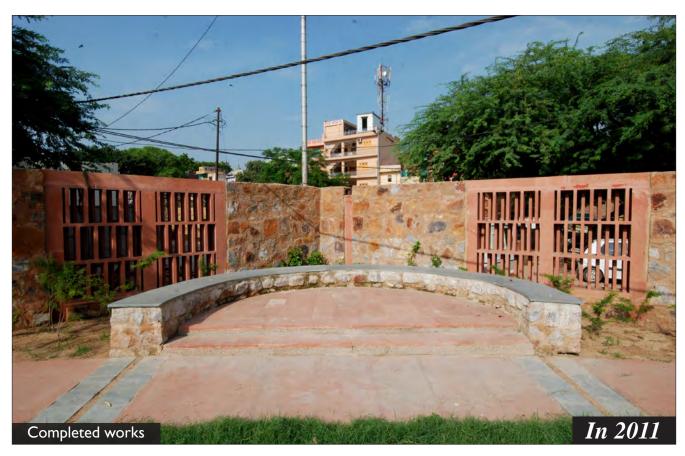

ark Adjoining School  |    |
|     | Existing Condition of Park          | 53 |
| 7.0 | Basti Parks: Barah Khamba Park      |    |
|     | Condition of Park                   | 58 |
|     | During Landscaping                  | 60 |
|     | After Completion                    | 61 |

# MASTER PLAN- PARKS NIZAMUDDIN BASTI Lala Lajpat Rai Marg **LEGEND** Park A - Central Park Along Musafir Khana Road Park B - Mother and Child Park East of MCD School Park C - Outer Park along Lala Lajpat Rai Market Park D - Open Space Near Night Shelter Park E-Triangular Park Behind Community Toilet Complex Park F - Park Adjoining School (Encroached) Park G - Barah Khamba Park



# Community Meeting





# Community Meeting





# Community Meeting















































































































### Park- C: Outer Park





### Park- C: Outer Park





















































**Proposal** 

#### F. Encroached Park

The park to the north of the school has several graves and the remains of a historic bridge ..... However a large portion of the park is encroached due to which development works in the park have not yet commenced.