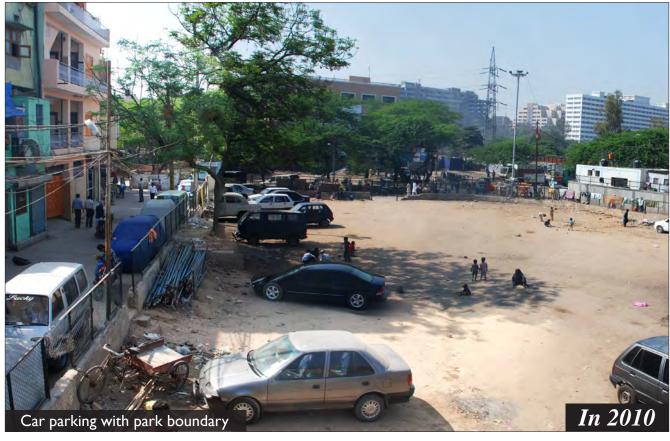

| 49 |
| 8.0 | Basti Parks: Park Adjoining School  |    |
|     | Existing Condition of Park          | 53 |
| 7.0 | Basti Parks: Barah Khamba Park      |    |
|     | Condition of Park                   | 58 |
|     | During Landscaping                  | 60 |
|     | After Completion                    | 61 |

# MASTER PLAN- PARKS NIZAMUDDIN BASTI Lala Lajpat Rai Marg **LEGEND** Park A - Central Park Along Musafir Khana Road Park B - Mother and Child Park East of MCD School Park C - Outer Park along Lala Lajpat Rai Market Park D - Open Space Near Night Shelter Park E-Triangular Park Behind Community Toilet Complex Park F - Park Adjoining School (Encroached) Park G - Barah Khamba Park



# Community Meeting





# Community Meeting





# Community Meeting















































































































### Park- C: Outer Park





### Park- C: Outer Park





















































**Proposal** 

#### F. Encroached Park

The park to the north of the school has several graves and the remains of a historic bridge ..... However a large portion of the park is encroached due to which development works in the park have not yet commenced.