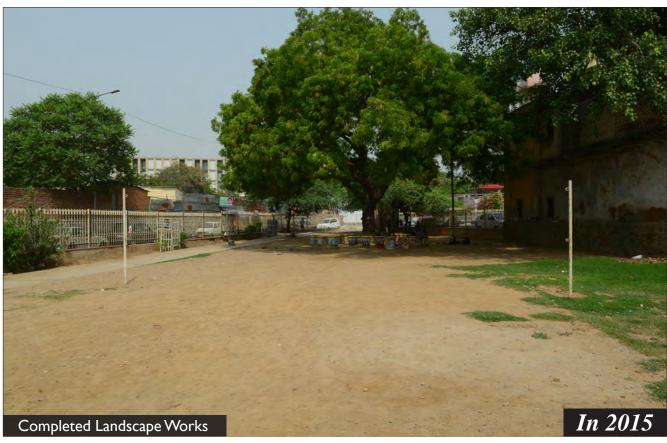

dition of Park                   | 58 |
|     | During Landscaping                  | 60 |
|     | After Completion                    | 61 |

# MASTER PLAN- PARKS NIZAMUDDIN BASTI Lala Lajpat Rai Marg **LEGEND** Park A - Central Park Along Musafir Khana Road Park B - Mother and Child Park East of MCD School Park C - Outer Park along Lala Lajpat Rai Market Park D - Open Space Near Night Shelter Park E-Triangular Park Behind Community Toilet Complex Park F - Park Adjoining School (Encroached) Park G - Barah Khamba Park



# Community Meeting





# Community Meeting





# Community Meeting















































































































### Park- C: Outer Park





### Park- C: Outer Park





















































**Proposal** 

#### F. Encroached Park

The park to the north of the school has several graves and the remains of a historic bridge ..... However a large portion of the park is encroached due to which development works in the park have not yet commenced.