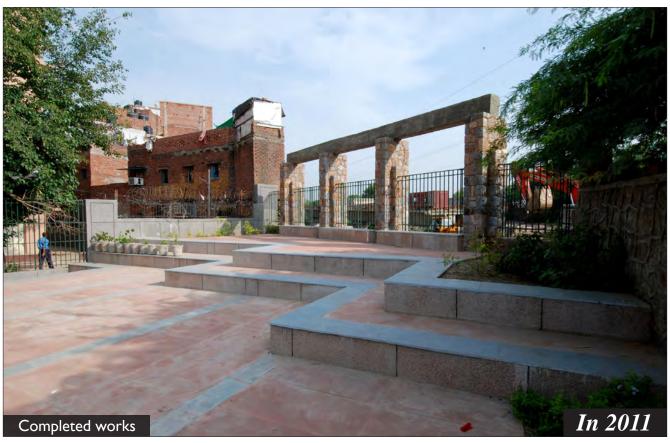

k Adjoining School  |    |
|     | Existing Condition of Park          | 53 |
| 7.0 | Basti Parks: Barah Khamba Park      |    |
|     | Condition of Park                   | 58 |
|     | During Landscaping                  | 60 |
|     | After Completion                    | 61 |

# MASTER PLAN- PARKS NIZAMUDDIN BASTI Lala Lajpat Rai Marg **LEGEND** Park A - Central Park Along Musafir Khana Road Park B - Mother and Child Park East of MCD School Park C - Outer Park along Lala Lajpat Rai Market Park D - Open Space Near Night Shelter Park E-Triangular Park Behind Community Toilet Complex Park F - Park Adjoining School (Encroached) Park G - Barah Khamba Park



# Community Meeting





# Community Meeting





# Community Meeting















































































































### Park- C: Outer Park





### Park- C: Outer Park





















































**Proposal** 

#### F. Encroached Park

The park to the north of the school has several graves and the remains of a historic bridge ..... However a large portion of the park is encroached due to which development works in the park have not yet commenced.