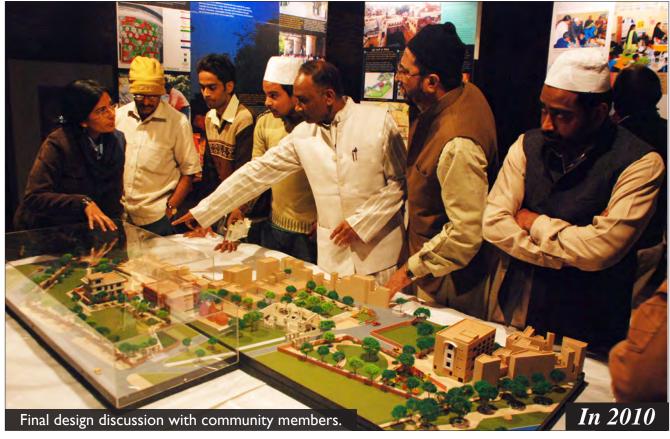

ompletion                    | 49 |
| 8.0 | Basti Parks: Park Adjoining School  |    |
|     | Existing Condition of Park          | 53 |
| 7.0 | Basti Parks: Barah Khamba Park      |    |
|     | Condition of Park                   | 58 |
|     | During Landscaping                  | 60 |
|     | After Completion                    | 61 |

# MASTER PLAN- PARKS NIZAMUDDIN BASTI Lala Lajpat Rai Marg **LEGEND** Park A - Central Park Along Musafir Khana Road Park B - Mother and Child Park East of MCD School Park C - Outer Park along Lala Lajpat Rai Market Park D - Open Space Near Night Shelter Park E-Triangular Park Behind Community Toilet Complex Park F - Park Adjoining School (Encroached) Park G - Barah Khamba Park



# Community Meeting





# Community Meeting





# Community Meeting















































































































### Park- C: Outer Park





### Park- C: Outer Park





















































**Proposal** 

#### F. Encroached Park

The park to the north of the school has several graves and the remains of a historic bridge ..... However a large portion of the park is encroached due to which development works in the park have not yet commenced.