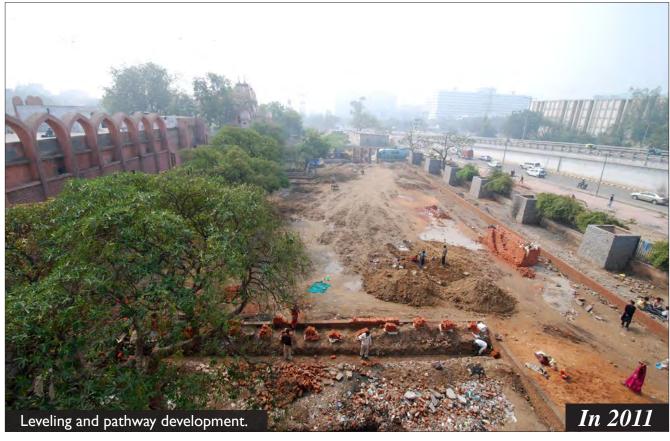

Existing Condition of Park          | 53 |
| 7.0 | Basti Parks: Barah Khamba Park      |    |
|     | Condition of Park                   | 58 |
|     | During Landscaping                  | 60 |
|     | After Completion                    | 61 |

# MASTER PLAN- PARKS NIZAMUDDIN BASTI Lala Lajpat Rai Marg **LEGEND** Park A - Central Park Along Musafir Khana Road Park B - Mother and Child Park East of MCD School Park C - Outer Park along Lala Lajpat Rai Market Park D - Open Space Near Night Shelter Park E-Triangular Park Behind Community Toilet Complex Park F - Park Adjoining School (Encroached) Park G - Barah Khamba Park



# Community Meeting





# Community Meeting





# Community Meeting















































































































### Park- C: Outer Park





### Park- C: Outer Park





















































**Proposal** 

#### F. Encroached Park

The park to the north of the school has several graves and the remains of a historic bridge ..... However a large portion of the park is encroached due to which development works in the park have not yet commenced.