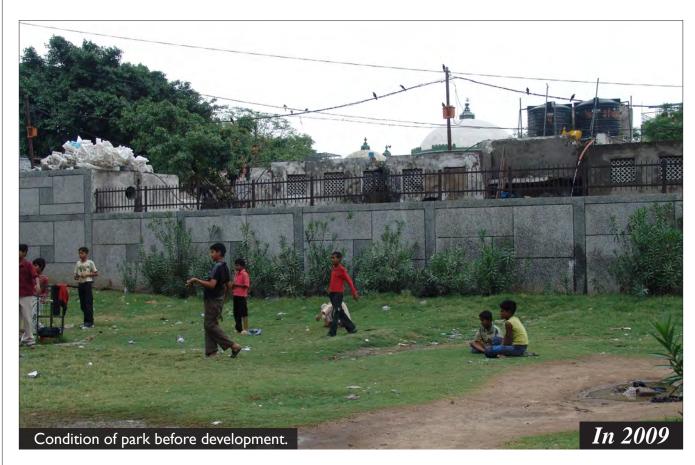

| Condition of Park                   | 58 |
|     | During Landscaping                  | 60 |
|     | After Completion                    | 61 |

# MASTER PLAN- PARKS NIZAMUDDIN BASTI Lala Lajpat Rai Marg **LEGEND** Park A - Central Park Along Musafir Khana Road Park B - Mother and Child Park East of MCD School Park C - Outer Park along Lala Lajpat Rai Market Park D - Open Space Near Night Shelter Park E-Triangular Park Behind Community Toilet Complex Park F - Park Adjoining School (Encroached) Park G - Barah Khamba Park



# Community Meeting





# Community Meeting





# Community Meeting















































































































### Park- C: Outer Park





### Park- C: Outer Park





















































**Proposal** 

#### F. Encroached Park

The park to the north of the school has several graves and the remains of a historic bridge ..... However a large portion of the park is encroached due to which development works in the park have not yet commenced.