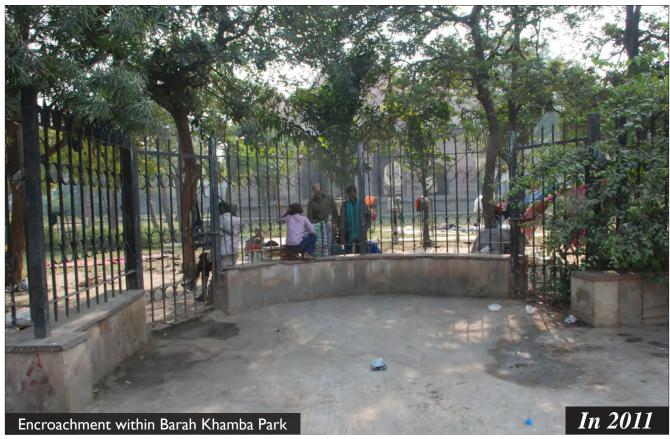

#### **CONTENTS**

| 1.0 | Master Plan- Parks Nizamuddin Basti | 04 |
|-----|-------------------------------------|----|
| 2.0 | Community Meetings                  | 06 |
| 3.0 | Basti Parks: Central Park           |    |
|     | Condition of Park                   | 10 |
|     | During Landscaping                  | 12 |
|     | After Completion                    | 14 |
| 4.0 | Basti Parks: Mother and Child Park  |    |
|     | Condition of Park                   | 17 |
|     | During Landscaping                  | 20 |
|     | After Completion                    | 22 |
| 5.0 | Basti Parks : Outer Park            |    |
|     | Condition of Park                   | 30 |
|     | During Landscaping                  | 32 |
|     | After Completion                    | 36 |
| 6.0 | Open Space Near Night Shelter       |    |
|     | Condition of Park                   | 39 |
|     | During Landscaping                  |    |
|     | After Completion                    | 44 |
| 7.0 | Basti Parks : Triangular Park       |    |
|     | Condition of Park                   | 47 |
|     | After Completion                    | 49 |
| 8.0 | Basti Parks: Park Adjoining School  |    |
|     | Existing Condition of Park          | 53 |
| 7.0 | Basti Parks: Barah Khamba Park      |    |
|     | Condition of Park                   | 58 |
|     | During Landscaping                  | 60 |
|     | After Completion                    | 61 |