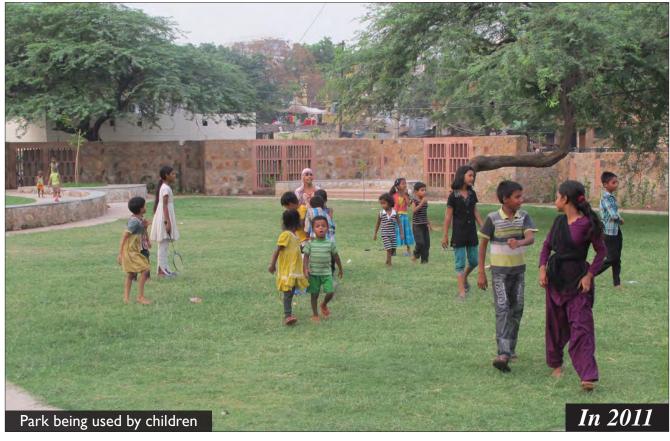

School  |    |
|     | Existing Condition of Park          | 53 |
| 7.0 | Basti Parks: Barah Khamba Park      |    |
|     | Condition of Park                   | 58 |
|     | During Landscaping                  | 60 |
|     | After Completion                    | 61 |

# MASTER PLAN- PARKS NIZAMUDDIN BASTI Lala Lajpat Rai Marg **LEGEND** Park A - Central Park Along Musafir Khana Road Park B - Mother and Child Park East of MCD School Park C - Outer Park along Lala Lajpat Rai Market Park D - Open Space Near Night Shelter Park E-Triangular Park Behind Community Toilet Complex Park F - Park Adjoining School (Encroached) Park G - Barah Khamba Park



# Community Meeting





# Community Meeting





# Community Meeting















































































































### Park- C: Outer Park





### Park- C: Outer Park





















































**Proposal** 

#### F. Encroached Park

The park to the north of the school has several graves and the remains of a historic bridge ..... However a large portion of the park is encroached due to which development works in the park have not yet commenced.