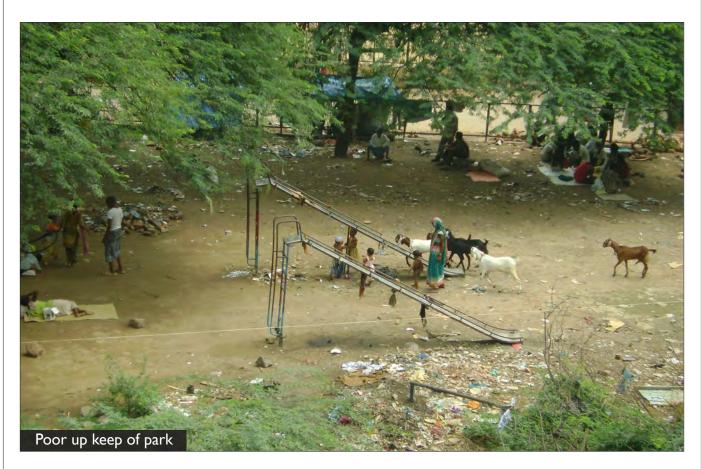

other and Child Park East of MCD School Park C - Outer Park along Lala Lajpat Rai Market Park D - Open Space Near Night Shelter Park E-Triangular Park Behind Community Toilet Complex Park F - Park Adjoining School (Encroached) Park G - Barah Khamba Park



# Community Meeting





# Community Meeting





# Community Meeting















































































































### Park- C: Outer Park





### Park- C: Outer Park





















































**Proposal** 

#### F. Encroached Park

The park to the north of the school has several graves and the remains of a historic bridge ..... However a large portion of the park is encroached due to which development works in the park have not yet commenced.