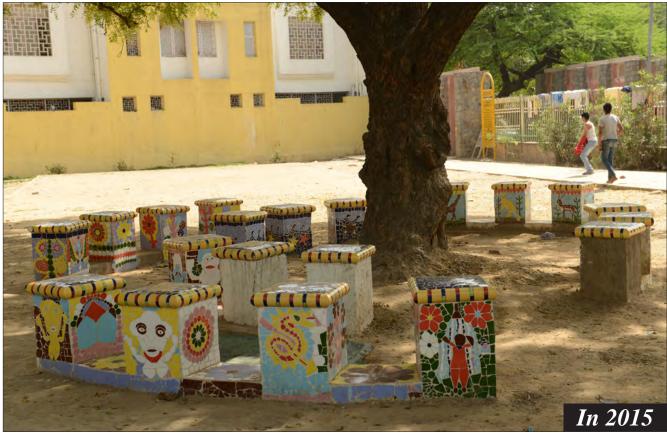

f Park                   | 58 |
|     | During Landscaping                  | 60 |
|     | After Completion                    | 61 |

# MASTER PLAN- PARKS NIZAMUDDIN BASTI Lala Lajpat Rai Marg **LEGEND** Park A - Central Park Along Musafir Khana Road Park B - Mother and Child Park East of MCD School Park C - Outer Park along Lala Lajpat Rai Market Park D - Open Space Near Night Shelter Park E-Triangular Park Behind Community Toilet Complex Park F - Park Adjoining School (Encroached) Park G - Barah Khamba Park



# Community Meeting





# Community Meeting





# Community Meeting















































































































### Park- C: Outer Park





### Park- C: Outer Park





















































**Proposal** 

#### F. Encroached Park

The park to the north of the school has several graves and the remains of a historic bridge ..... However a large portion of the park is encroached due to which development works in the park have not yet commenced.