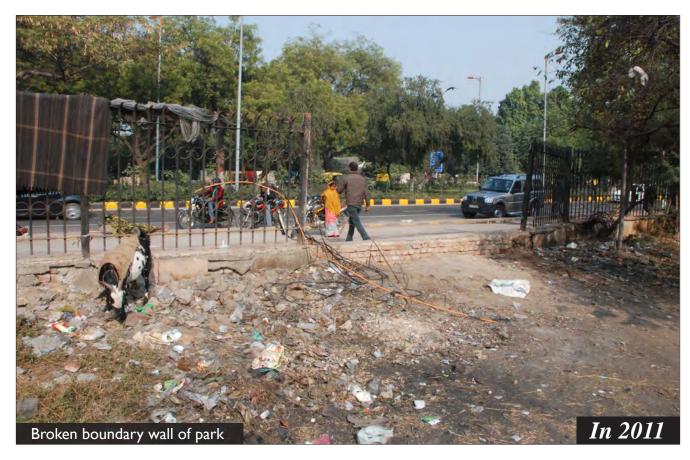

#### **CONTENTS**

| 1.0 | Master Plan- Parks Nizamuddin Basti | 04 |
|-----|-------------------------------------|----|
| 2.0 | Community Meetings                  | 06 |
| 3.0 | Basti Parks: Central Park           |    |
|     | Condition of Park                   | 10 |
|     | During Landscaping                  | 12 |
|     | After Completion                    | 14 |
| 4.0 | Basti Parks: Mother and Child Park  |    |
|     | Condition of Park                   | 17 |
|     | During Landscaping                  | 20 |
|     | After Completion                    | 22 |
| 5.0 | Basti Parks : Outer Park            |    |
|     | Condition of Park                   | 30 |
|     | During Landscaping                  | 32 |
|     | After Completion                    | 36 |
| 6.0 | Open Space Near Night Shelter       |    |
|     | Condition of Park                   | 39 |
|     | During Landscaping                  |    |
|     | After Completion                    | 44 |
| 7.0 | Basti Parks : Triangular Park       |    |
|     | Condition of Park                   | 47 |
|     | After Completion                    | 49 |
| 8.0 | Basti Parks: Park Adjoining School  |    |
|     | Existing Condition of Park          | 53 |
| 7.0 | Basti Parks: Barah Khamba Park      |    |
|     | Condition of Park                   | 58 |
|     | During Landscaping                  | 60 |
|     | After Completion                    | 61 |