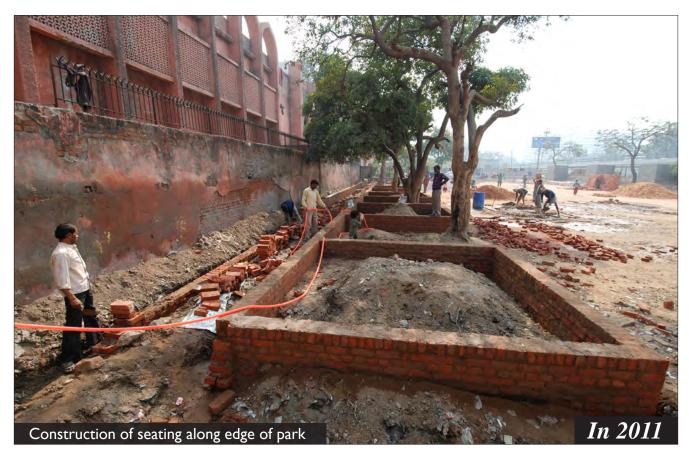

| Existing Condition of Park          | 53 |
| 7.0 | Basti Parks: Barah Khamba Park      |    |
|     | Condition of Park                   | 58 |
|     | During Landscaping                  | 60 |
|     | After Completion                    | 61 |

# MASTER PLAN- PARKS NIZAMUDDIN BASTI Lala Lajpat Rai Marg **LEGEND** Park A - Central Park Along Musafir Khana Road Park B - Mother and Child Park East of MCD School Park C - Outer Park along Lala Lajpat Rai Market Park D - Open Space Near Night Shelter Park E-Triangular Park Behind Community Toilet Complex Park F - Park Adjoining School (Encroached) Park G - Barah Khamba Park



# Community Meeting





# Community Meeting





# Community Meeting















































































































### Park- C: Outer Park





### Park- C: Outer Park





















































**Proposal** 

#### F. Encroached Park

The park to the north of the school has several graves and the remains of a historic bridge ..... However a large portion of the park is encroached due to which development works in the park have not yet commenced.