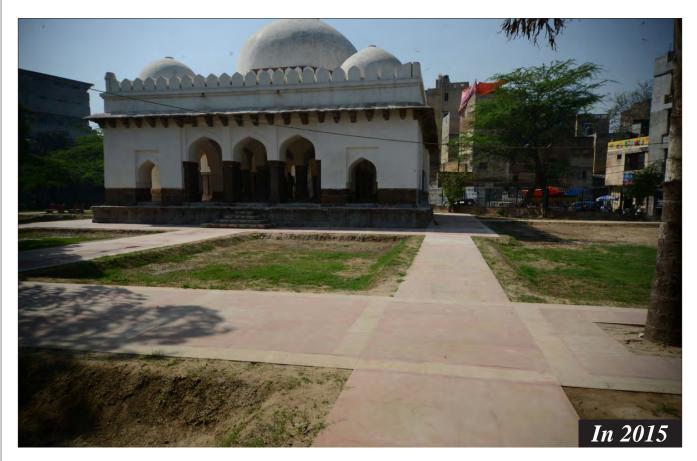

#### **CONTENTS**

| 1.0 | Master Plan- Parks Nizamuddin Basti | 04 |
|-----|-------------------------------------|----|
| 2.0 | Community Meetings                  | 06 |
| 3.0 | Basti Parks: Central Park           |    |
|     | Condition of Park                   | 10 |
|     | During Landscaping                  | 12 |
|     | After Completion                    | 14 |
| 4.0 | Basti Parks: Mother and Child Park  |    |
|     | Condition of Park                   | 17 |
|     | During Landscaping                  | 20 |
|     | After Completion                    | 22 |
| 5.0 | Basti Parks : Outer Park            |    |
|     | Condition of Park                   | 30 |
|     | During Landscaping                  | 32 |
|     | After Completion                    | 36 |
| 6.0 | Open Space Near Night Shelter       |    |
|     | Condition of Park                   | 39 |
|     | During Landscaping                  |    |
|     | After Completion                    | 44 |
| 7.0 | Basti Parks : Triangular Park       |    |
|     | Condition of Park                   | 47 |
|     | After Completion                    | 49 |
| 8.0 | Basti Parks: Park Adjoining School  |    |
|     | Existing Condition of Park          | 53 |
| 7.0 | Basti Parks: Barah Khamba Park      |    |
|     | Condition of Park                   | 58 |
|     | During Landscaping                  | 60 |
|     | After Completion                    | 61 |