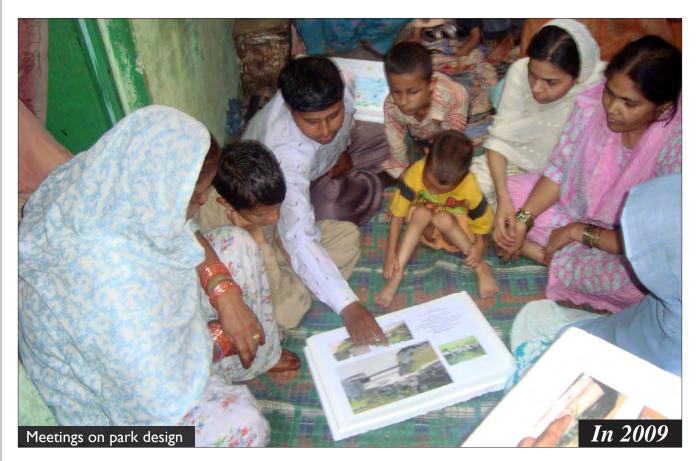

ion of Park                   | 47 |
|     | After Completion                    | 49 |
| 8.0 | Basti Parks: Park Adjoining School  |    |
|     | Existing Condition of Park          | 53 |
| 7.0 | Basti Parks: Barah Khamba Park      |    |
|     | Condition of Park                   | 58 |
|     | During Landscaping                  | 60 |
|     | After Completion                    | 61 |

# MASTER PLAN- PARKS NIZAMUDDIN BASTI Lala Lajpat Rai Marg **LEGEND** Park A - Central Park Along Musafir Khana Road Park B - Mother and Child Park East of MCD School Park C - Outer Park along Lala Lajpat Rai Market Park D - Open Space Near Night Shelter Park E-Triangular Park Behind Community Toilet Complex Park F - Park Adjoining School (Encroached) Park G - Barah Khamba Park



# Community Meeting





# Community Meeting





# Community Meeting















































































































### Park- C: Outer Park





### Park- C: Outer Park





















































**Proposal** 

#### F. Encroached Park

The park to the north of the school has several graves and the remains of a historic bridge ..... However a large portion of the park is encroached due to which development works in the park have not yet commenced.