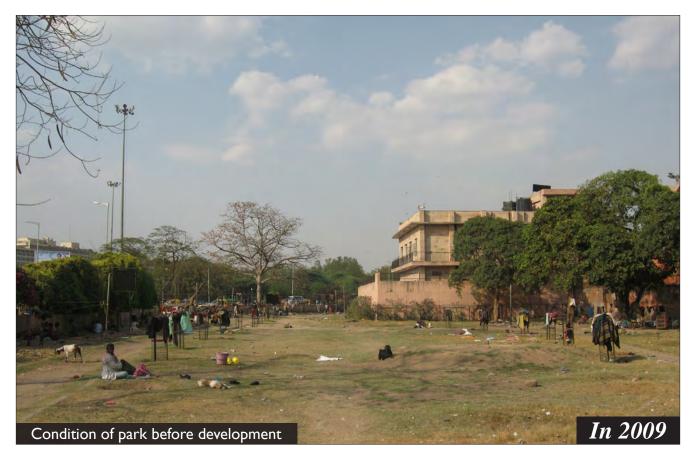

|    |
|     | Existing Condition of Park          | 53 |
| 7.0 | Basti Parks: Barah Khamba Park      |    |
|     | Condition of Park                   | 58 |
|     | During Landscaping                  | 60 |
|     | After Completion                    | 61 |

# MASTER PLAN- PARKS NIZAMUDDIN BASTI Lala Lajpat Rai Marg **LEGEND** Park A - Central Park Along Musafir Khana Road Park B - Mother and Child Park East of MCD School Park C - Outer Park along Lala Lajpat Rai Market Park D - Open Space Near Night Shelter Park E-Triangular Park Behind Community Toilet Complex Park F - Park Adjoining School (Encroached) Park G - Barah Khamba Park



# Community Meeting





# Community Meeting





# Community Meeting















































































































### Park- C: Outer Park





### Park- C: Outer Park





















































**Proposal** 

#### F. Encroached Park

The park to the north of the school has several graves and the remains of a historic bridge ..... However a large portion of the park is encroached due to which development works in the park have not yet commenced.