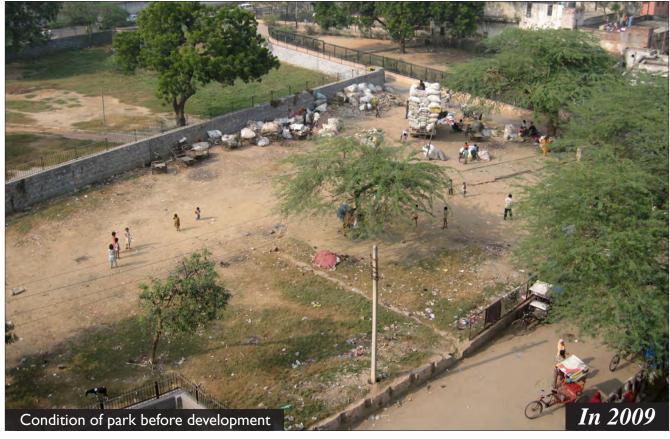

0 | Basti Parks: Park Adjoining School  |    |
|     | Existing Condition of Park          | 53 |
| 7.0 | Basti Parks: Barah Khamba Park      |    |
|     | Condition of Park                   | 58 |
|     | During Landscaping                  | 60 |
|     | After Completion                    | 61 |

# MASTER PLAN- PARKS NIZAMUDDIN BASTI Lala Lajpat Rai Marg **LEGEND** Park A - Central Park Along Musafir Khana Road Park B - Mother and Child Park East of MCD School Park C - Outer Park along Lala Lajpat Rai Market Park D - Open Space Near Night Shelter Park E-Triangular Park Behind Community Toilet Complex Park F - Park Adjoining School (Encroached) Park G - Barah Khamba Park



# Community Meeting





# Community Meeting





# Community Meeting















































































































### Park- C: Outer Park





### Park- C: Outer Park





















































**Proposal** 

#### F. Encroached Park

The park to the north of the school has several graves and the remains of a historic bridge ..... However a large portion of the park is encroached due to which development works in the park have not yet commenced.