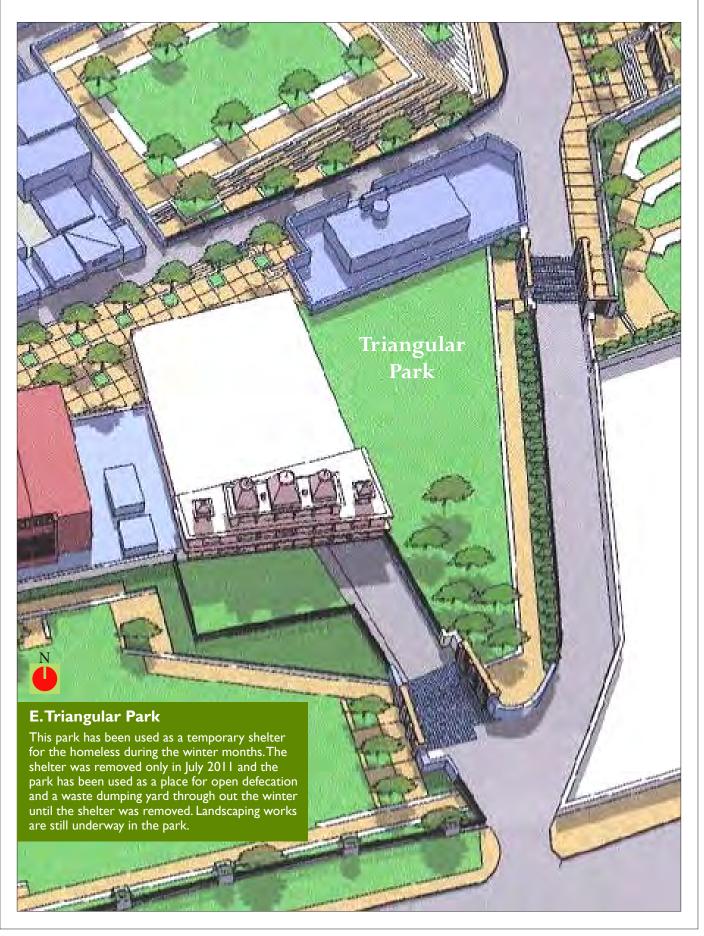

# MASTER PLAN- PARKS NIZAMUDDIN BASTI Lala Lajpat Rai Marg **LEGEND** Park A - Central Park Along Musafir Khana Road Park B - Mother and Child Park East of MCD School Park C - Outer Park along Lala Lajpat Rai Market Park D - Open Space Near Night Shelter Park E-Triangular Park Behind Community Toilet Complex Park F - Park Adjoining School (Encroached) Park G - Barah Khamba Park