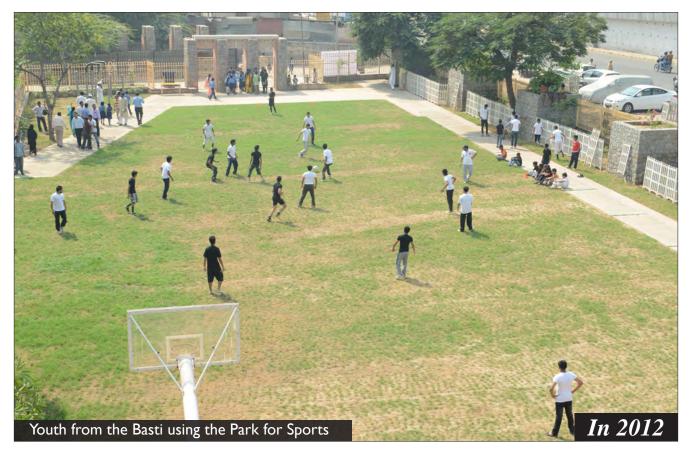

53 |
| 7.0 | Basti Parks: Barah Khamba Park      |    |
|     | Condition of Park                   | 58 |
|     | During Landscaping                  | 60 |
|     | After Completion                    | 61 |

# MASTER PLAN- PARKS NIZAMUDDIN BASTI Lala Lajpat Rai Marg **LEGEND** Park A - Central Park Along Musafir Khana Road Park B - Mother and Child Park East of MCD School Park C - Outer Park along Lala Lajpat Rai Market Park D - Open Space Near Night Shelter Park E-Triangular Park Behind Community Toilet Complex Park F - Park Adjoining School (Encroached) Park G - Barah Khamba Park



# Community Meeting





# Community Meeting





# Community Meeting















































































































### Park- C: Outer Park





### Park- C: Outer Park





















































**Proposal** 

#### F. Encroached Park

The park to the north of the school has several graves and the remains of a historic bridge ..... However a large portion of the park is encroached due to which development works in the park have not yet commenced.