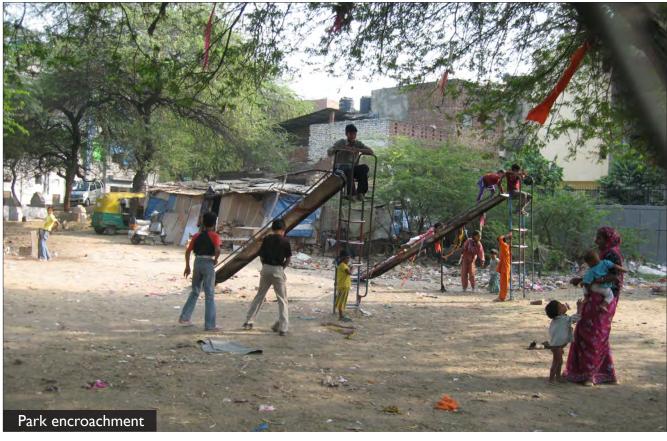

#### F. Encroached Park

The park to the north of the school has several graves and the remains of a historic bridge ..... However a large portion of the park is encroached due to which development works in the park have not yet commenced.