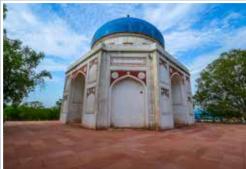

Views of Nila Gumbad Tomb Garden

Nila Gumbad Tomb - Garden CONSERVATION & LANDSCAPE Nila Gumbad stands adjoining Humayun's Tomb and is the earliest Mughal period monument in Delhi. It is also of high significance owing to the unique tilework that ornaments the façade of the structure.